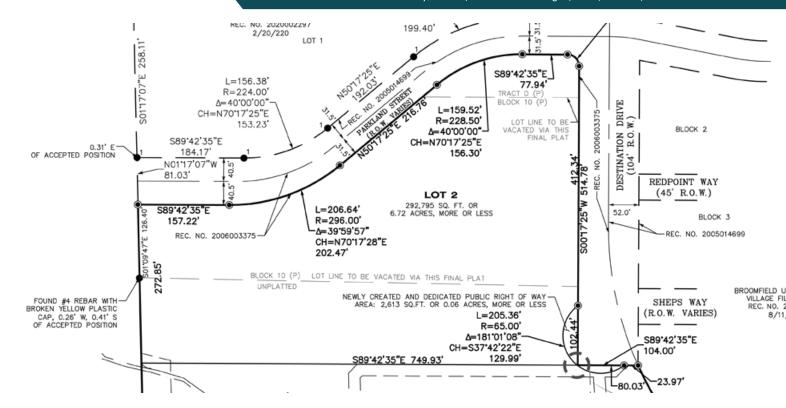

## **CONVENIENCE STORE PAD SITE**

Lot Size: 2± AC

**Assessor #:** 171703426002

**Price:** \$2,600,000 (\$30/SF)

## **MULTI-TENANT COMMERCIAL SITE**

**Lot Size:** 4.72± AC

**Assessor #:** 171703426002

**Price:** \$2,475,000 (\$12/SF)

Located at the Arista Development at 116th and Wadsworth Pkwy., this offering consists of two potentially separate commercial parcels (currently unsubdivided). The 2-acre convenience store pad site is to be leveled by seller and subdivided by buyer. Three-quarter access to be developed. The 4.72-acre proposed multitenant commercial site to the east of the pad to be leveled by seller and subdivided by buyer. No residential allowed. The area around the Arista Development has seen tremendous growth over the past several years with numerous newly-built apartments, condominiums, and various commercial buildings. Water in street part way down Parkland St. Sanitary sewer in street at the southeast corner of the site. Zoning to be Broomfield Mixed-Use Commercial. Traffic Count: 28,946 VPD on Wadsworth (2022 CoStar).