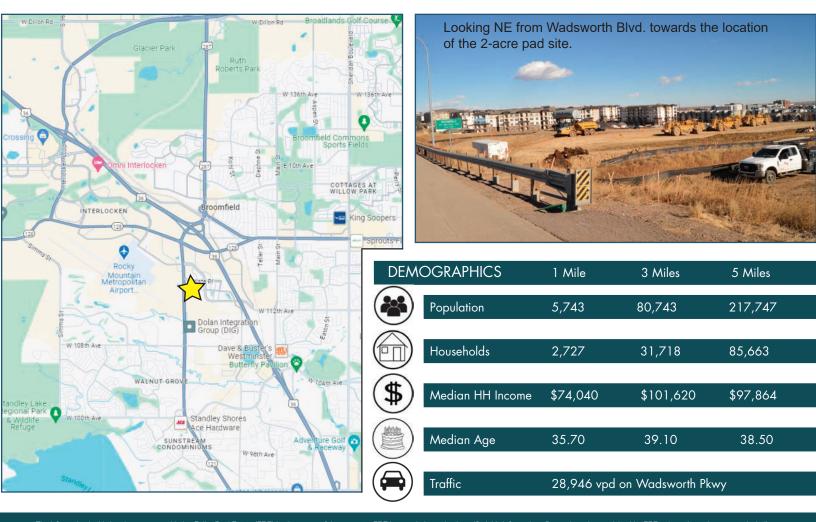

## **MULTI-TENANT COMMERCIAL SITE**

**Lot Size:** 4.72± AC

**Assessor #:** 171703426002

**Price:** \$2,475,000 (\$12/SF)

Located at the Arista Development at 116th and Wadsworth Pkwy., this offering consists of two potentially separate commercial parcels (currently unsubdivided). The 2-acre convenience store pad site is to be leveled by seller and subdivided by buyer. Three-quarter access to be developed. The 4.72-acre proposed multitenant commercial site to the east of the pad to be leveled by seller and subdivided by buyer. No residential allowed. The area around the Arista Development has seen tremendous growth over the past several years with numerous newly-built apartments, condominiums, and various commercial buildings. Water in street part way down Parkland St. Sanitary sewer in street at the southeast corner of the site. Zoning to be Broomfield Mixed-Use Commercial. Traffic Count: 28,946 VPD on Wadsworth (2022 CoStar).