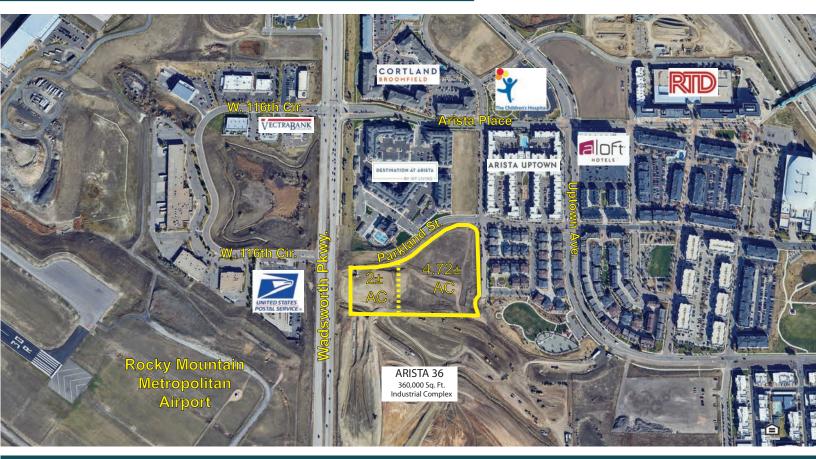

## **CONVENIENCE STORE PAD SITE**

Lot Size: 2± AC

**Assessor #:** 171703426002

**Price:** \$2,600,000 (\$30/SF)

## **MULTI-TENANT COMMERCIAL SITE**

**Lot Size:** 4.72± AC

**Assessor #:** 171703426002

**Price:** \$2,475,000 (\$12/SF)

Located at the Arista Development at 116th and Wadsworth Pkwy., this offering consists of two potentially separate commercial parcels (currently unsubdivided). The 2-acre convenience store pad site is to be leveled by seller and subdivided by buyer. Three-quarter access to be developed. The 4.72-acre proposed multitenant commercial site to the east of the pad to be leveled by seller and subdivided by buyer. No residential allowed. The area around the Arista Development has seen tremendous growth over the past several years with numerous newly-built apartments, condominiums, and various commercial buildings. Water in street part way down Parkland St. Sanitary sewer in street at the southeast corner of the site. Zoning to be Broomfield Mixed-Use Commercial. Traffic Count: 28,946 VPD on Wadsworth (2022 CoStar).