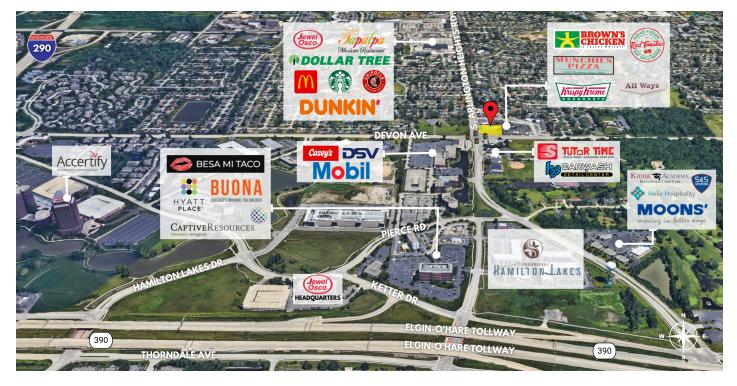

## DEVON SQUARE - AGGRESSIVE NEW RATES

2-12 E. DEVON AVE. , ELK GROVE VILLAGE, IL 60007 // RETAIL PROPERTY FOR LEASE

## PROPERTY HIGHLIGHTS

- Located at the corner of a stop light intersection in a densely business park area
- Great pylon position available with easy access
- Minutes away from 290 & 390 interchange
- Night time traffic influenced by the Village athletic field