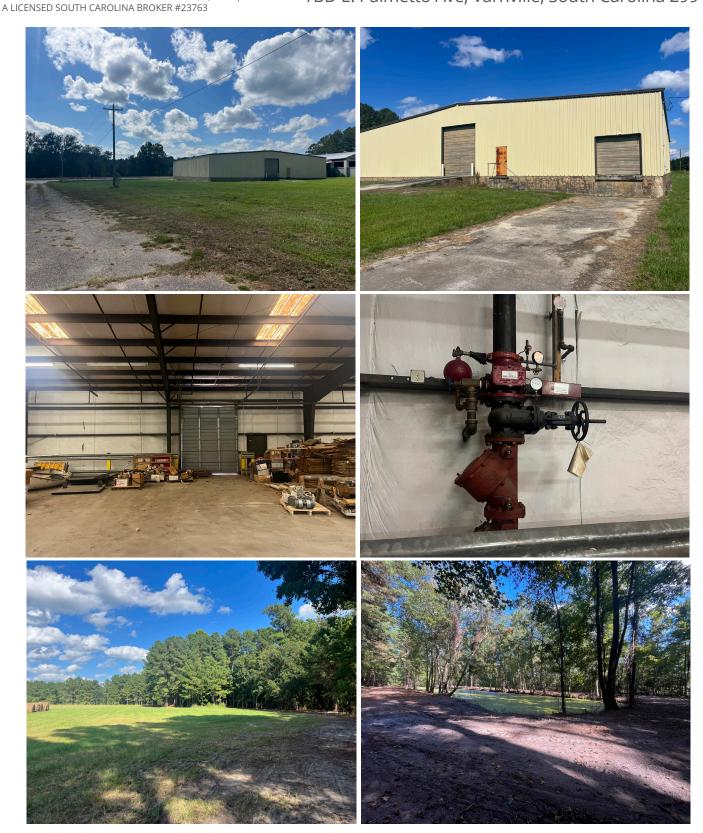

### **FEATURES**

**Available Square Footage** 10,000 SF **Land Square Footage** 18.44 Acres

Office Square Footage **TBD** 

Loading 1 Dock High Position

2 Ground Level Positions

**Sprinklers** Yes

**Year Built** 2000 **Minimum Ceiling Clearance** 12'

Construction Metal

**Zoning TBD** 