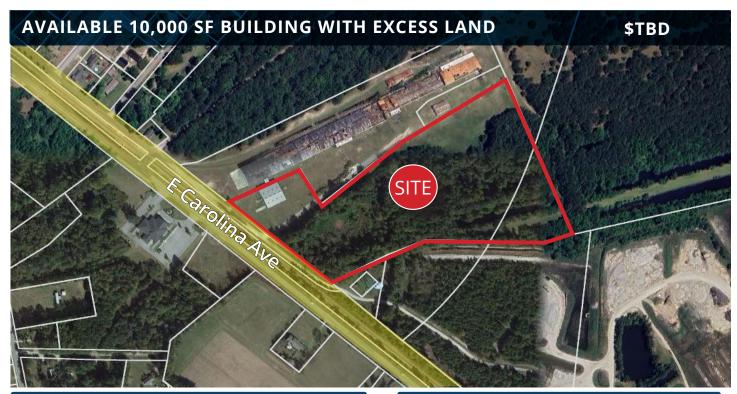

### **FEATURES**

**Available Square Footage** 10,000 SF **Land Square Footage** 18.44 Acres

Office Square Footage **TBD** 

Loading 1 Dock High Position

2 Ground Level Positions

**Sprinklers** Yes

**Year Built** 2000 **Minimum Ceiling Clearance** 12'

Construction Metal

**Zoning TBD** 

### **HIGHLIGHTS**

Flexible Use

Coordinates: 32°50'35.3"N 81°04'08.6"W

Additional cleared land possible

The information above has been obtained from sources believed reliable. While we do not doubt its accuracy, we have not verified it and make no guarantee, warranty or representation about it. It is your responsibility to independently confirm its accuracy and completeness. Any projections, options, assumptions or estimates used are for example only and do not represent the current or future performance of the property. The value of this transaction to you depends on tax and other factors which should be evaluated by your tax, financial and legal advisors. You and your advisors should conduct a careful,  $independent\ investigation\ of\ the\ property\ to\ determine\ to\ your\ satisfaction\ the\ suitability\ of\ the\ property\ for\ your\ needs.$ 