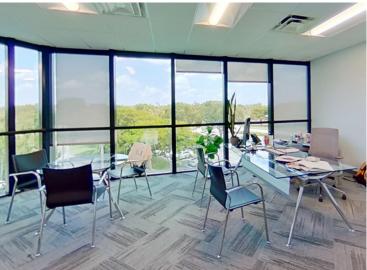

### **MOVE-IN READY SPEC SUITES**

Fully renovated, brand new spec suites available for immediate occupancy with high-end finishes.

#### **COMPLETELY RENOVATED**

High-end finishes used to renovate elevators, common corridors, bathrooms, and lobby. Interior renovations complemented by beautiful and clean exterior landscaping and parking lot.

### **Building Features**

49,000 SF Office Building

5.0/1,000 SF Ample Parking

Newly Renovated Common Areas

Asking Rate: \$34.00 / Gross

Floor to Ceiling Glass

OPEX Estimated \$10.34 (Net of electric and janitorial)