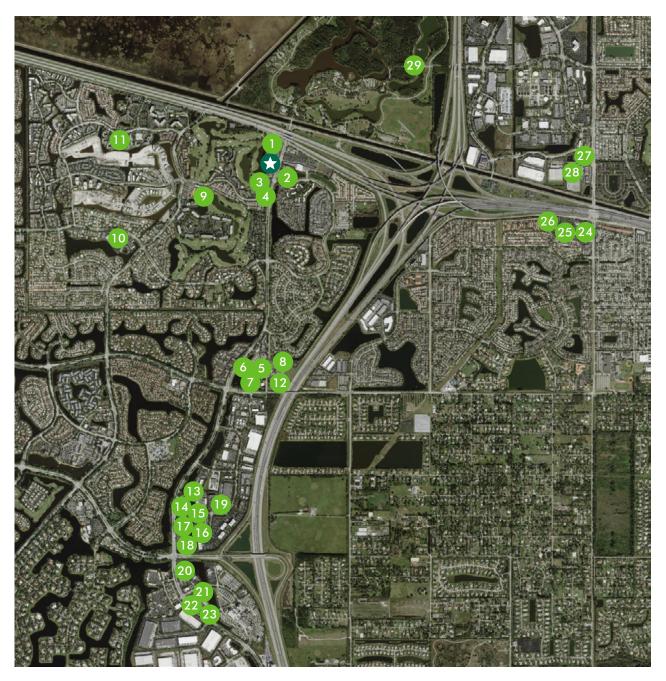

### **Building Location**

😂 55 Weston Rd

#### **Nearby Locations**

- Wells Fargo
- 2 Dunkin Donuts
- Zona Blu Italian
- Walgreens
- Publix
- SunTrust bank
- Oitibank
- a AMC Weston 8

- Bonaventure Golf Club
- 10 Bonaventure Town Center
- Bonaventure Resort & Spa
- 12 La Perla Seafood
- Baires Grill Weston
- Lucille's American Cafe
- 🔟 Ke-uh

- 4 Acquolina
- Pizza FusionFlanigan's Seafood
- 10 El Colombiano Cuisine
- 20 Carolina Ale House
- 20 PANNA Weston
- BurgerFi
- Moon Thai & Japanese
- BB&T Bank
- Subway
- 20 Publix
- 2 Chipotle Mexican Grill
- Ø Ikea