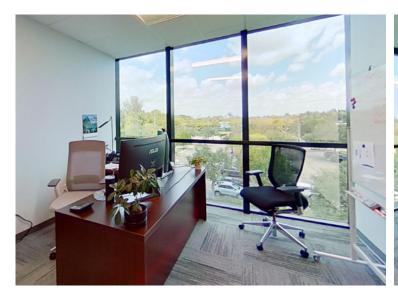

### **MOVE-IN READY SPEC SUITES**

Fully renovated, brand new spec suites available for immediate occupancy with high-end finishes.

### **Building Features**

49,000 SF Office Building

5.0/1,000 SF Ample Parking

Newly Renovated Common Areas

Asking Rate: \$34.00 / Gross

Floor to Ceiling Glass

OPEX Estimated \$10.34 (Net of electric and janitorial)