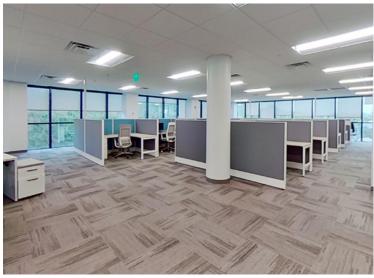

### **MOVE-IN READY SPEC SUITES**

Fully renovated, brand new spec suites available for immediate occupancy with high-end finishes.

#### **COMPLETELY RENOVATED**

High-end finishes used to renovate elevators, common corridors, bathrooms, and lobby. Interior renovations complemented by beautiful and clean exterior landscaping and parking lot.

### **Building Features**

49,000 SF Office Building

5.0/1,000 SF Ample Parking

Newly Renovated Common Areas

Asking Rate: \$34.00 / Gross

Floor to Ceiling Glass

OPEX Estimated \$10.34 (Net of electric and janitorial)