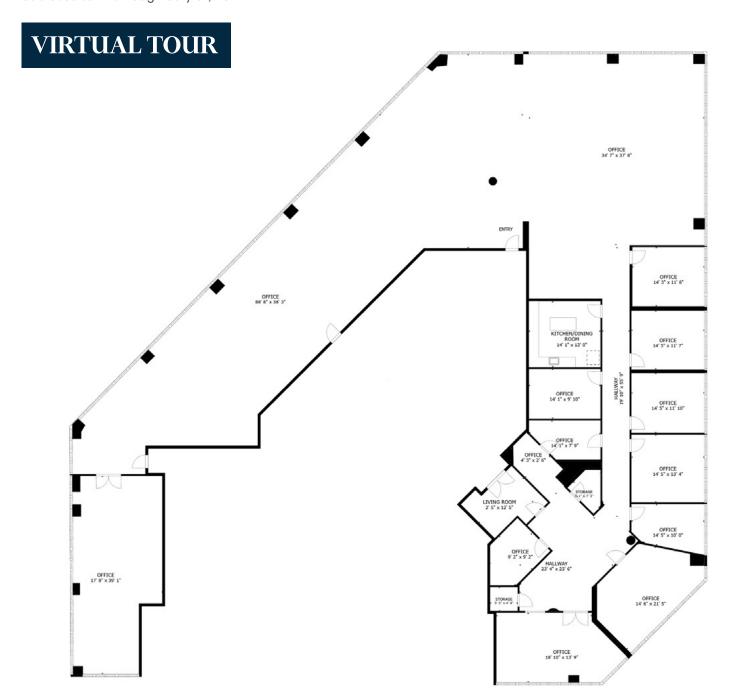

### Suite 300 | 9,343 SF

Asking Rate: \$34.00 / Gross Sublease term through July 31, 2027