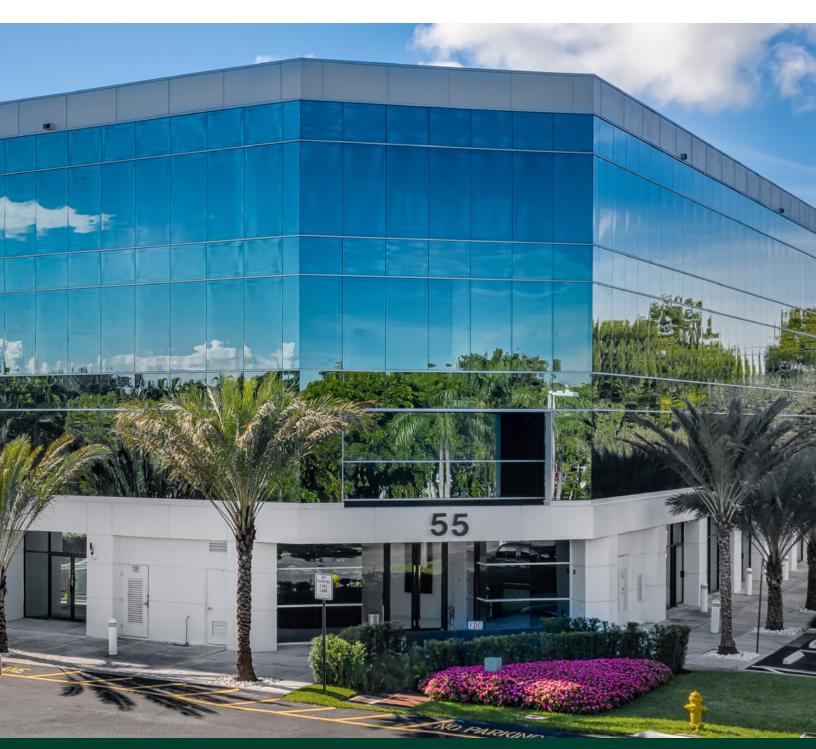

# 55 Weston

55 Weston Road Sunrise, FL 33236 www.cbre.com/55weston

55 Weston Road | Sunrise FL 33326

### **Building Features**

49,000 SF Office Building

5.0/1,000 SF Ample Parking

Newly Renovated Common Areas

Asking Rate: \$34.00 / Gross

Floor to Ceiling Glass

OPEX Estimated \$10.34 (Net of electric and janitorial)