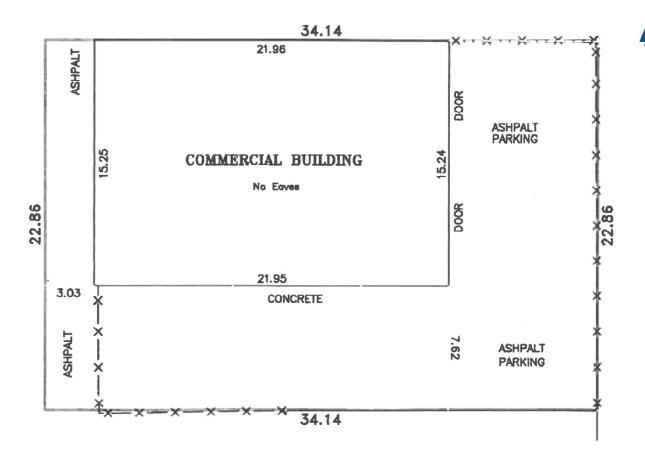

- » Excellent condition



FOR MORE INFORMATION OR TO VIEW, PLEASE CONTACT: Murray McKay, VICE PRESIDENT c: 780-940-2100 o: 780-463-3332

mmckay@barclaystreet.com









## PROPERTY INFORMATION

MUNICIPAL ADDRESS:

12108 121A Street NW, Edmonton

**DISTRICT:** Prince Charles

LEGAL DESCRIPTION:

Plan RN64, Block 24, Lots 2 and 3

ZONING: IM – Medium Industrial

YEAR BUILT: 1966

SITE AREA: 0.25 ac

BUILDING AREA:

Shop 2 x 1,600 sf Office 2 x 200 sf

TOTAL: 3,600 sf

#### CONSTRUCTION TYPE:

Concrete block supporting insulated built-up tarand-gravel fir roof, which was replaced in 2010.

#### NOTE:

Up to date RPR Compliance and clean Ph. 1 Environmental available

# FINANCIAL INFORMATION

TENANCY: Vacant

2024 TAXES: \$13,456.48

SALE PRICE: \$690,000



# 121A STREET

### SURVEY PLAN