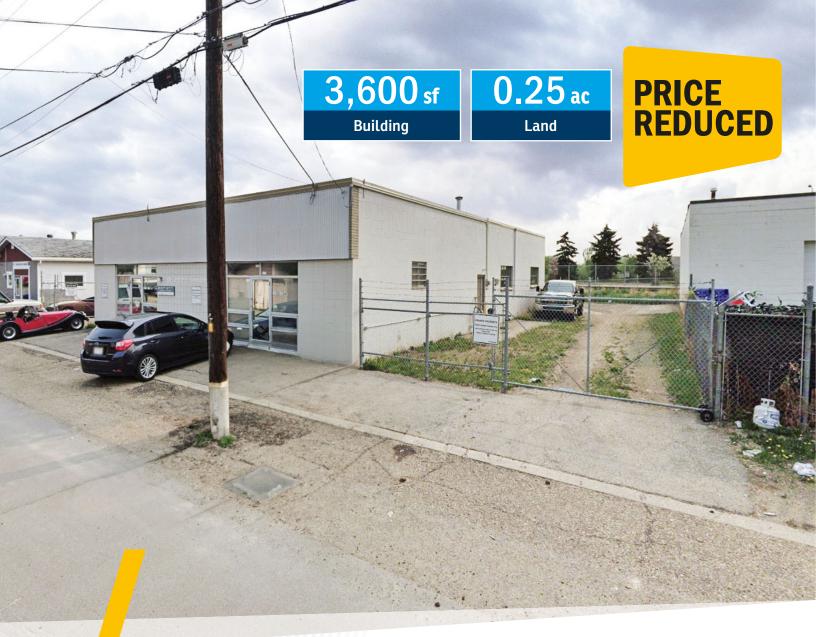

# **DE LUCA BUILDING FOR SALE**

# 12108 121A Street NW Edmonton

- » Central location, excellent access to Trans-Canada Hwy
- » 2-bay office/warehouse building
- » Concrete block construction
- » Excellent condition

FOR MORE INFORMATION OR TO VIEW, PLEASE CONTACT: Murray McKay, VICE PRESIDENT c: 780-940-2100 o: 780-463-3332

## PROPERTY INFORMATION

MUNICIPAL ADDRESS:

12108 121A Street NW, Edmonton

**DISTRICT:** Prince Charles

LEGAL DESCRIPTION:

Plan RN64, Block 24, Lots 2 and 3

ZONING: IM – Medium Industrial

YEAR BUILT: 1966

SITE AREA: 0.25 ac

BUILDING AREA:

Shop 2 x 1,600 sf Office 2 x 200 sf

TOTAL: 3,600 sf

# FINANCIAL INFORMATION

TENANCY: Vacant

2024 TAXES: \$13,456.48

SALE PRICE: \$690,000