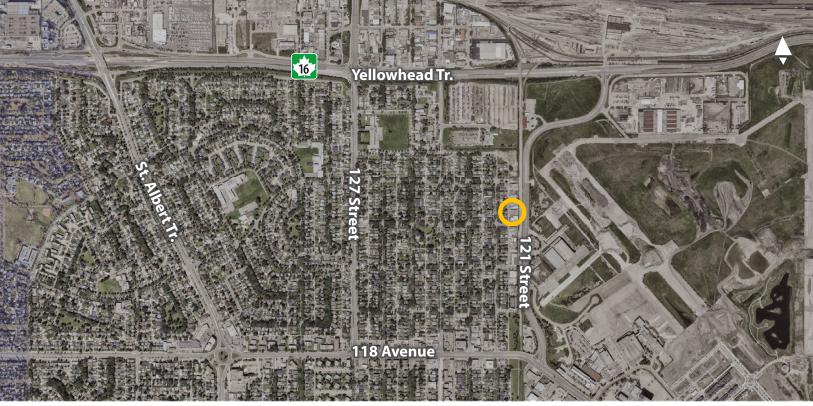

# 12108 121A Street NW Edmonton

- » Central location, excellent access to Trans-Canada Hwy
- » 2-bay office/warehouse building
- » Concrete block construction
- » Excellent condition

FOR MORE INFORMATION OR TO VIEW, PLEASE CONTACT: Murray McKay, VICE PRESIDENT c: 780-940-2100 o: 780-463-3332

## PROPERTY INFORMATION

MUNICIPAL ADDRESS:

12108 121A Street NW, Edmonton

**DISTRICT:** Prince Charles

LEGAL DESCRIPTION:

Plan RN64, Block 24, Lots 2 and 3

ZONING: IM – Medium Industrial

YEAR BUILT: 1966

# 121A STREET