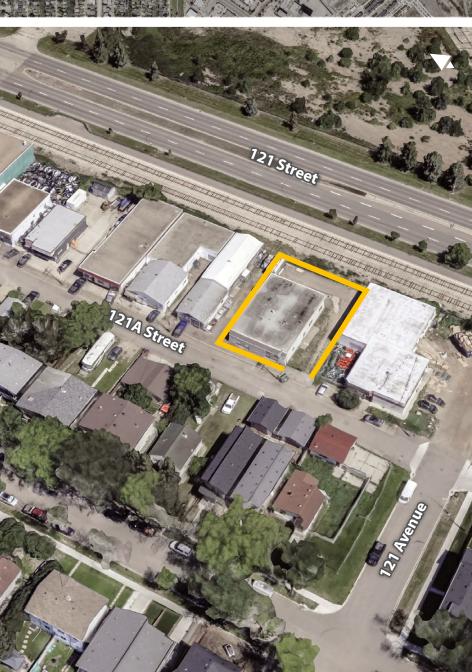

## PROPERTY INFORMATION

MUNICIPAL ADDRESS:

12108 121A Street NW, Edmonton

**DISTRICT:** Prince Charles

LEGAL DESCRIPTION:

Plan RN64, Block 24, Lots 2 and 3

ZONING: IM – Medium Industrial

YEAR BUILT: 1966

SITE AREA: 0.25 ac

BUILDING AREA:

Shop 2 x 1,600 sf Office 2 x 200 sf

TOTAL: 3,600 sf

### SURVEY PLAN