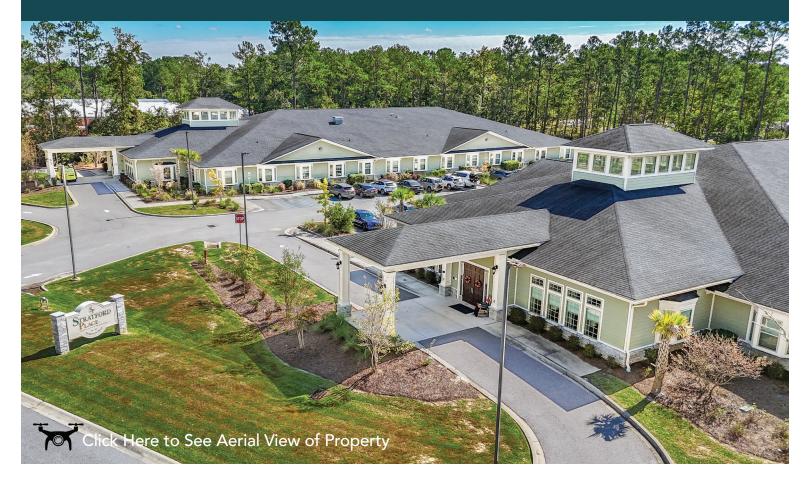

# **Stratford Place Assisted Living and Memory Care** is a 45,316± square foot senior living facility located on 4.3 acres in the scenic town of Goose Creek, South Carolina, which is a close-in suburb of Charleston. The community offers a large-scale living environment, providing ample space for residents to enjoy a comfortable and relaxed lifestyle. Each living unit has an

The two buildings are identical in construction and floor plan. The western building is optimized and staffed for assisted living, while the eastern building is optimized and staffed for memory care.

en suite bathroom and closet.