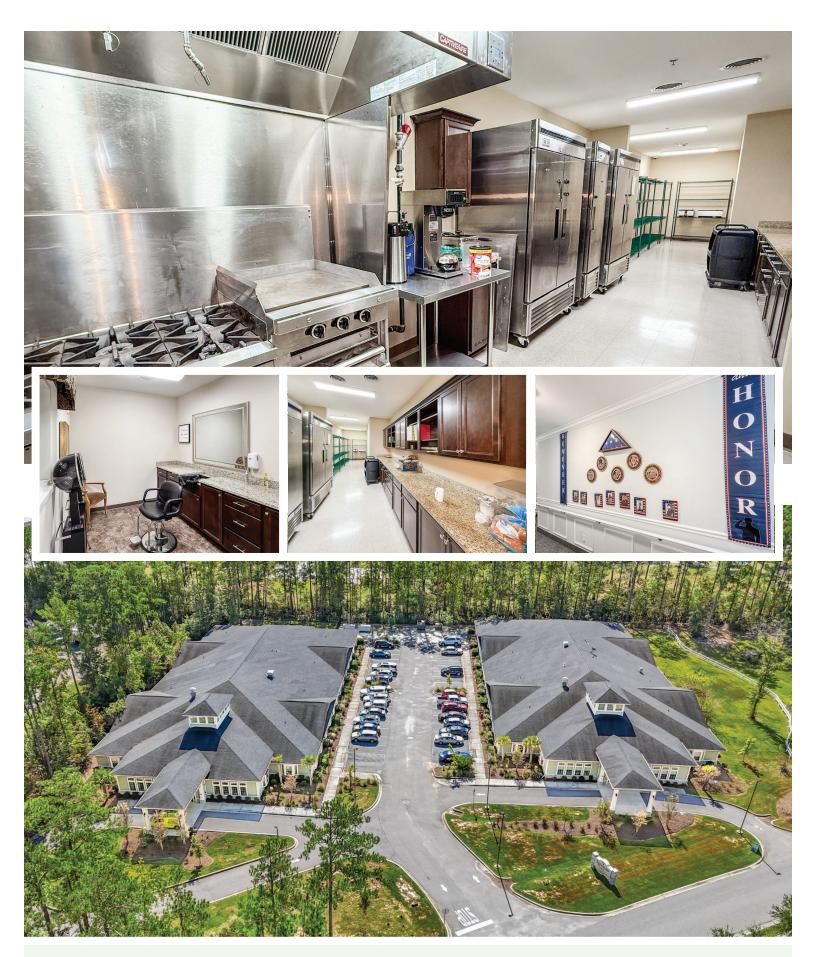

#### **Amenities**

The common areas of each building include:

- theater room
- activity room
- hair and nail salon
- dining room
- private dining room
- chapel
- reception area
- two separate living rooms
- covered outdoor porch overlooking landscaped and fenced rear yard