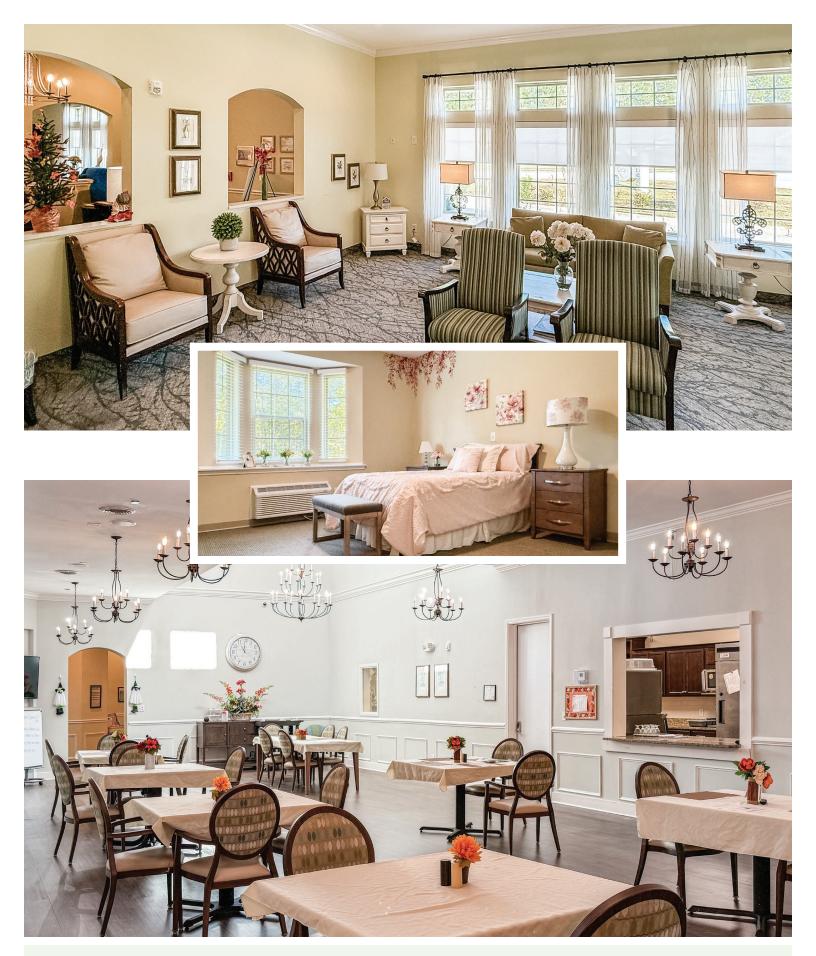

#### **Amenities**

The common areas of each building include:

- theater room
- activity room
- hair and nail salon
- dining room
- private dining room
- chapel
- reception area
- two separate living rooms
- covered outdoor porch overlooking landscaped and fenced rear yard