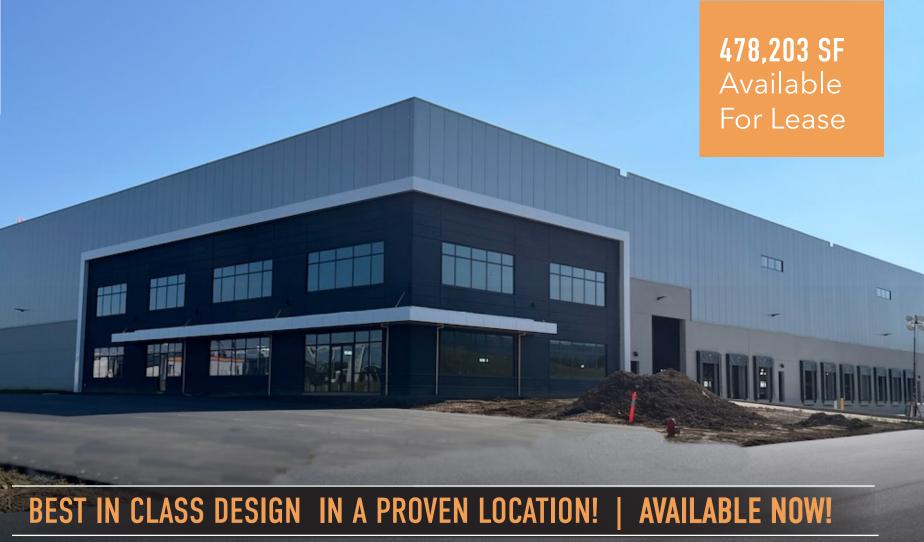

GREAT STREAM COMMONS

Buildings carefully adjusted for clients' needs

Rail Capable and KOZ Tax Incentives - 2027

Building Size 478,203 SF ±

Construction Type 8" reinforced with steel rebar

Electrical 600 Amp 277/480 volt, 3p 4w

Column Spacing 50'd x 56'w typ; 60' speed bays

Trailer
Parking
128 spaces

Auto
Parking
208 spaces

Rail Capable 6 Knockouts In Place

IIE PLAN & BENEFITS

**28 ENTERPRISE BLVD** LENWOOD, PA

478,203 SF AVAILABLE FOR LEASE