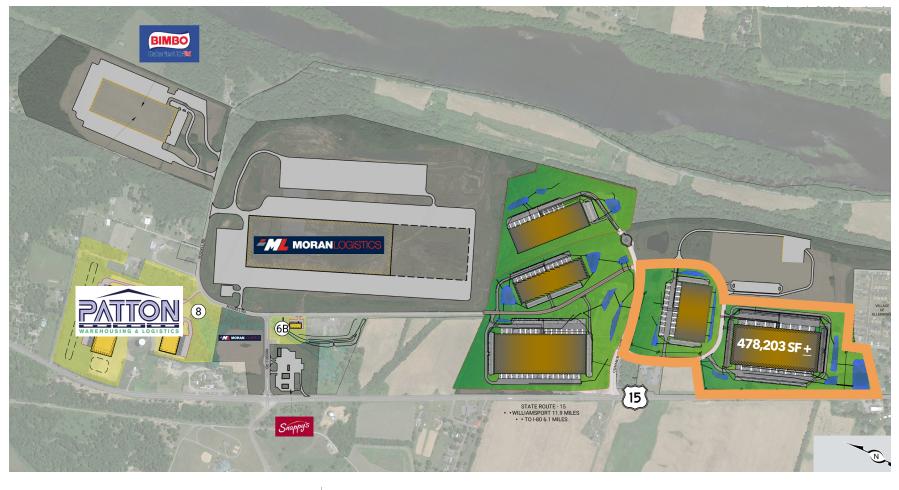

Join These Others at the Park

Bimbo Bakeries

Moran Logistics

Snappy's Convenience Stores

Patton Warehousing and Logistics

Union County is located within 1 day's drive of:

**40%** of the U.S. population

45% of U.S. manufacturers

**60%** of the Canadian population

40% of U.S. domestic trade & service industries

Lee & Associates of Eastern Pennsylvania LLC 5053 Ritter Road, Suite 200, Mechanicsburg, PA 17055 717-695-3840 | lee-associates.com/easternpa Ed Skonecki eskonecki@lee-associates.com 717-562-0901 Joel Kreider, SIOR jkreider@lee-associates.com 717-208-8647