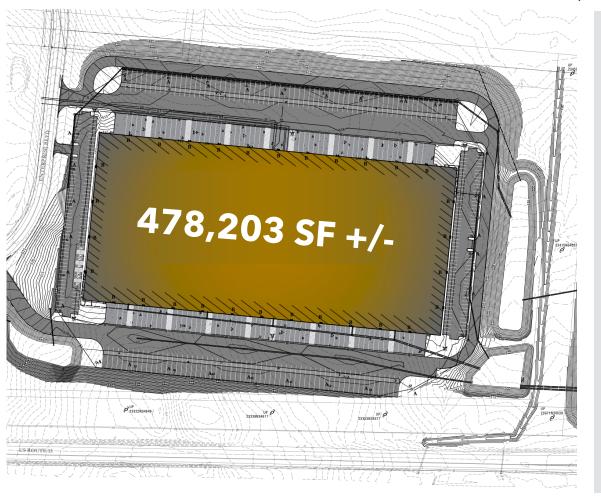

GREAT STREAM COMMONS

Buildings carefully adjusted for clients' needs

Rail Capable and KOZ Tax Incentives - 2027

Building Size 478,203 SF ±

Construction Type 8" reinforced with steel rebar

Electrical 600 Amp 277/480 volt, 3p 4w

Column Spacing 50'd x 56'w typ; 60' speed bays

Trailer
Parking
128 spaces

Auto
Parking
208 spaces

Rail Capable 6 Knockouts In Place

IIE PLAN & BENEFITS

**28 ENTERPRISE BLVD** LENWOOD, PA

478,203 SF AVAILABLE FOR LEASE

104 Equipped Dock Doors

4 Drive-In Doors

185' Truck Court