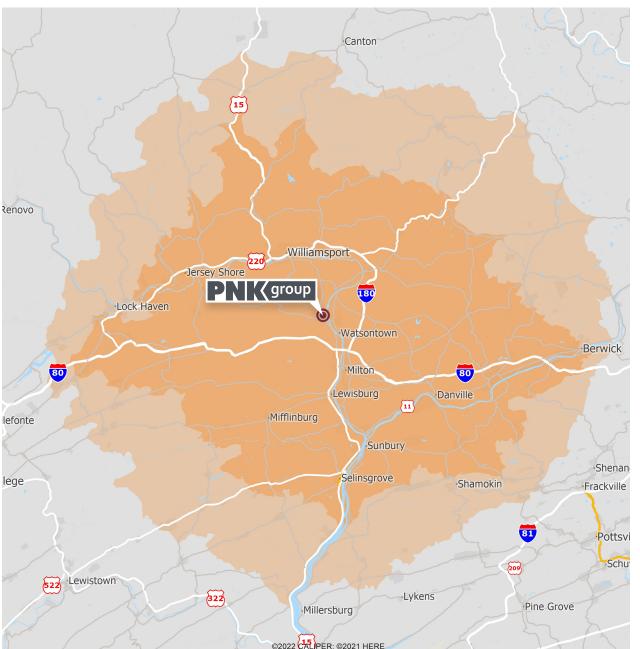

COMMERCIAL REAL ESTATE SERVICES

LOCATION & DEMOGRAPHICS

198 ENTERPRISE BLVD ALLENWOOD, PA

#### **REGIONAL PROXIMITY** City Miles Minutes Williamsport 11 16 Bloomsburg 34 30 Hazleton 65 62 Harrisburg 85 75 Baltimore 150 153

## **DEMOGRAPHICS**

45 Mile

Philadelphia

New York

Population: 435,295 Workforce (18+): 349,656

166

178

150

170

45 Minute

Population: 322,086 Workforce (18+): 258,506

Lee & Associates of Eastern Pennsylvania LLC 5053 Ritter Road, Suite 200, Mechanicsburg, PA 17055 717-695-3840 | lee-associates.com/easternpa

PARK & BENEFITS