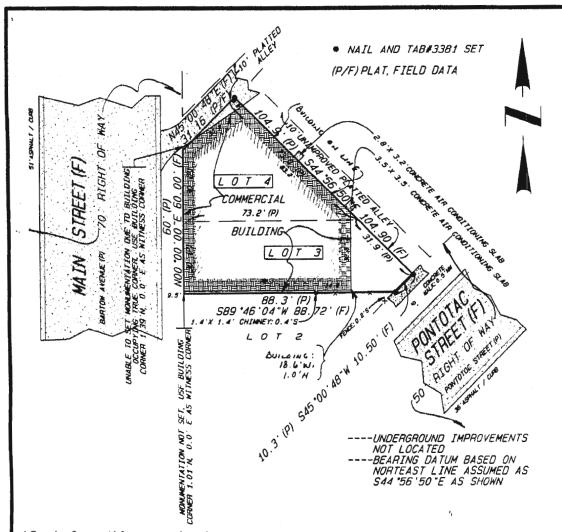

A Boundary Survey with Improvements located on:
Lots 3 and 4, REPLAT OF LOTS 5, 6, and 7 BLOCK "B", ORIGINAL PLAT OF AUBURNDALE, FL, according to thereof as recorded in Plat Book 19, Page 29, public records of Polk County, Florida.

## Property Address:

117, 119 & 121 Main Street, Auburndale, Fl 33823

## This Survey Certified to:

Stephen F. Baker, Attorney at Law Attorneys' Title Insurance Fund, Inc. SunTrust Bank Jim Murray & Tina Murray

The Property described hereon lies within Zone "X", as depicted on the F.E.M.A. Flood Insurance Map Community # 120262

Panel # 12/0560335 F,
Map Index Date: 12/20/00.

LITTLE REBULTS OF THE SURVEY ARE DEPICTED ON A SURVEYOR'S REPORT AND ON A MAP OF SURVEY, NEITHER IS PULL AND COMPLETE WITHOUT THE OTHER JUPEN TO TITLE DATE, SURJECT AND PROJECT MURBER FOR ATTACHED MAP OR REPORT.