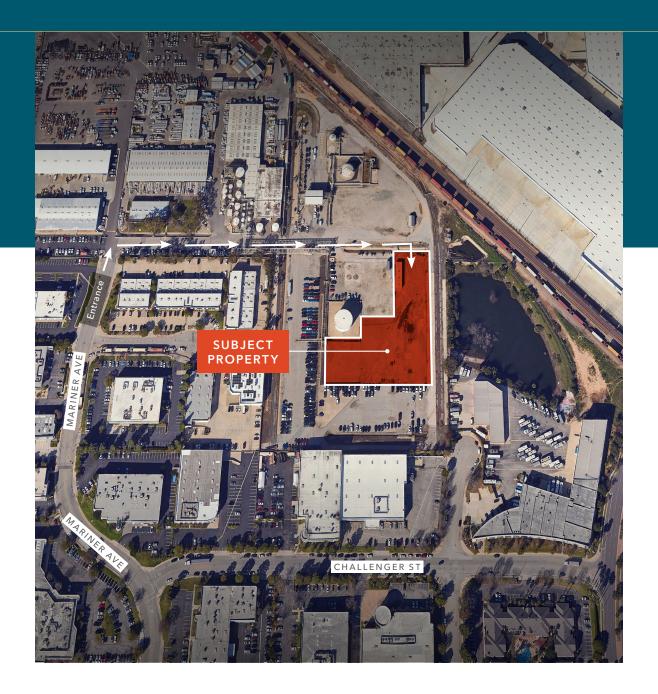

# LAND FOR SUBLEASE

19500 MARINER AVE, TORRANCE, CA

# 1.66 Acres Available in Torrance, CA

1.66 Acres total (can be demised if needed)

## Asking \$0.47 PSF Gross

Sublease through December 31, 2025 (term is flexible)

Ideal for outdoor storage and surface IOS uses

TOMI-BP zoning/rail service possible

Safeguarded property with on-site security

Prime Torrance location with access to 405, 110, and 91 freeways

Motivated Sublessor for immediate occupancy