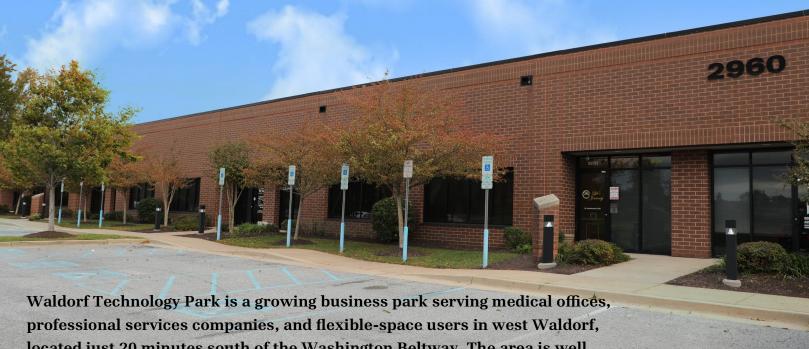

professional services companies, and flexible-space users in west Waldorf, located just 20 minutes south of the Washington Beltway. The area is well served by shops, restaurants, and hotel accommodations, all within easy walking distance. Building construction is all brick, and its street-level entrances offer safe and easy access for users.