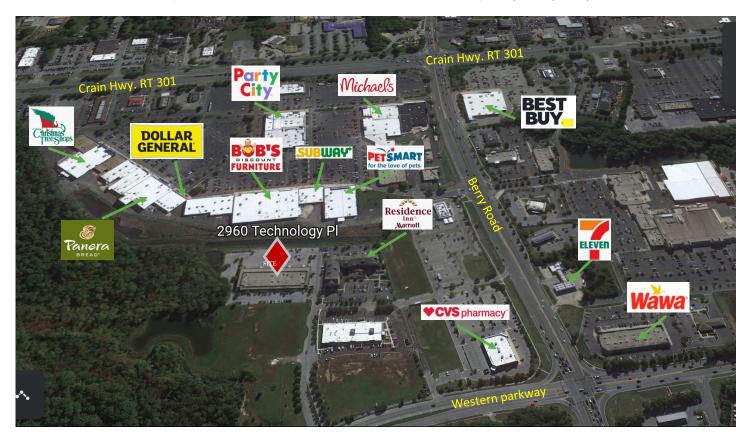

professional services companies, and flexible-space users in west Waldorf, located just 20 minutes south of the Washington Beltway. The area is well served by shops, restaurants, and hotel accommodations, all within easy walking distance. Building construction is all brick, and its street-level entrances offer safe and easy access for users.

## **Estimated Demographics**

Population / Avg. Household Income

1 Mile 6,700 \$115,645

5 Miles 98,284 \$104,383

- Located in an attractive, well-managed building with excellent tenant mix.
- Space features 2 bay doors, rear access with ramp, office, 2 restrooms.
- Convenient storefront, street level entrance.
- Ample parking in both front and rear.
- Unique space that can accommodate several different uses.
- Rear loading dock and room for truck deliveries.
- Located in the growing and high-traffic Business Rt. 5 corridor of west Waldorf, just 20 minutes from the Washington Beltway.