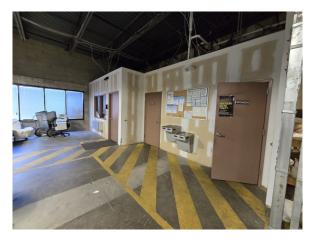

## **Estimated Demographics**

Population / Avg. Household Income

1 Mile 6,700 \$115,645

5 Miles 98,284 \$104,383

- Located in an attractive, well-managed building with excellent tenant mix.
- Space features 2 bay doors, rear access with ramp, office, 2 restrooms.
- Convenient storefront, street level entrance.
- Ample parking in both front and rear.
- Unique space that can accommodate several different uses.
- Rear loading dock and room for truck deliveries.
- Located in the growing and high-traffic Business Rt. 5 corridor of west Waldorf, just 20 minutes from the Washington Beltway.