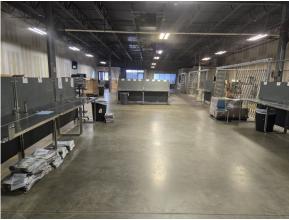

## **Estimated Demographics**

Population / Avg. Household Income

1 Mile 6,700 \$115,645

5 Miles 98,284 \$104,383

- Located in an attractive, well-managed building with excellent tenant mix.
- Space features 2 bay doors, rear access with ramp, office, 2 restrooms.
- Convenient storefront, street level entrance.
- Ample parking in both front and rear.
- Unique space that can accommodate several different uses.
- Rear loading dock and room for truck deliveries.
- Located in the growing and high-traffic Business Rt. 5 corridor of west Waldorf, just 20 minutes from the Washington Beltway.