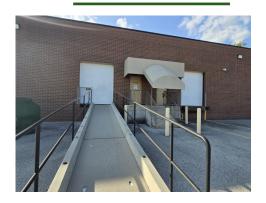

professional services companies, and flexible-space users in west Waldorf, located just 20 minutes south of the Washington Beltway. The area is well served by shops, restaurants, and hotel accommodations, all within easy walking distance. Building construction is all brick, and its street-level entrances offer safe and easy access for users.

## **Estimated Demographics**

Population / Avg. Household Income

1 Mile 6,700 \$115,645

5 Miles 98,284 \$104,383

- Located in an attractive, well-managed building with excellent tenant mix.
- Space features 2 bay doors, rear access with ramp, office, 2 restrooms.
- Convenient storefront, street level entrance.
- Ample parking in both front and rear.
- Unique space that can accommodate several different uses.
- Rear loading dock and room for truck deliveries.
- Located in the growing and high-traffic Business Rt. 5 corridor of west Waldorf, just 20 minutes from the Washington Beltway.