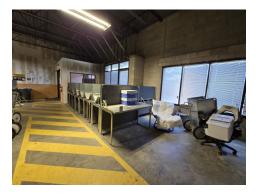

## FOR LEASE

Industrial/Flex Space - 6,613 SF

## **Estimated Demographics**

Population / Avg. Household Income

1 Mile 6,700 \$115,645

5 Miles 98,284 \$104,383

- Located in an attractive, well-managed building with excellent tenant mix.
- Space features 2 bay doors, rear access with ramp, office, 2 restrooms.
- Convenient storefront, street level entrance.
- Ample parking in both front and rear.
- Unique space that can accommodate several different uses.
- Rear loading dock and room for truck deliveries.
- Located in the growing and high-traffic Business Rt. 5 corridor of west Waldorf, just 20 minutes from the Washington Beltway.