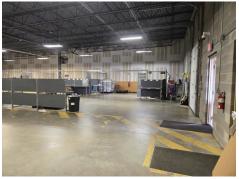

## FOR LEASE

Industrial/Flex Space - 6,613 SF

## **Estimated Demographics**

Population / Avg. Household Income

1 Mile 6,700 \$115,645

5 Miles 98,284 \$104,383

- Located in an attractive, well-managed building with excellent tenant mix.
- Space features 2 bay doors, rear access with ramp, office, 2 restrooms.
- Convenient storefront, street level entrance.
- Ample parking in both front and rear.
- Unique space that can accommodate several different uses.
- Rear loading dock and room for truck deliveries.
- Located in the growing and high-traffic Business Rt. 5 corridor of west Waldorf, just 20 minutes from the Washington Beltway.