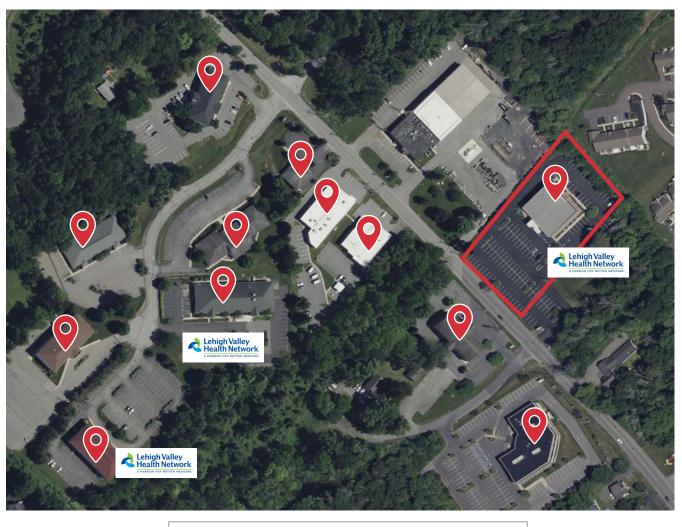

## PROMINENT LOCATION LARGE PARKING LOT

Parcel & Nearby Medical Office Buildings

#### Area Overview

Located in East Stroudsburg, neighboring with many other medical professionals and health network locations

Convenient to Routes 209 and I-80

Area amenities include hotels, restaurants, and higher education