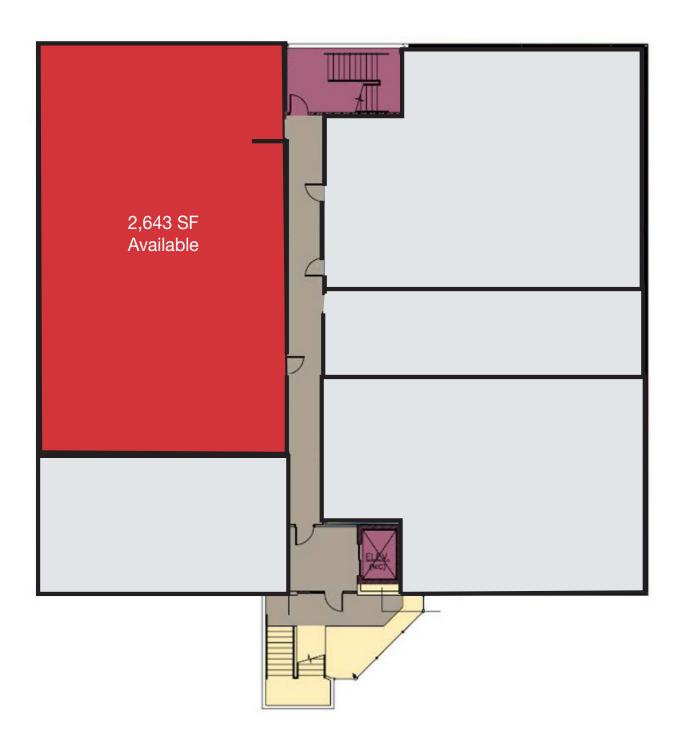

## AVAILABLE OFFICE SUITES BUILDING FLOOR PLAN

2nd Floor

NAI Summit 1620 Pond Rd, Suite 150 Allentown PA 18104 610.264.0200 | naisummit.com For more information:

Sarah Finney Miller 610.871.1719 sfinney@naisummit.com

#### **Property Features**

- 2,643 SF second floor office suite available
- Ample on-site parking
- Variety of area amenities
- Located within close proximity to multiple healthcare
  facilities
- Easy access to Routes 80, 209, and 611
- Lease rate: \$19.25/SF Modified Gross plus Utilities and Janitorial