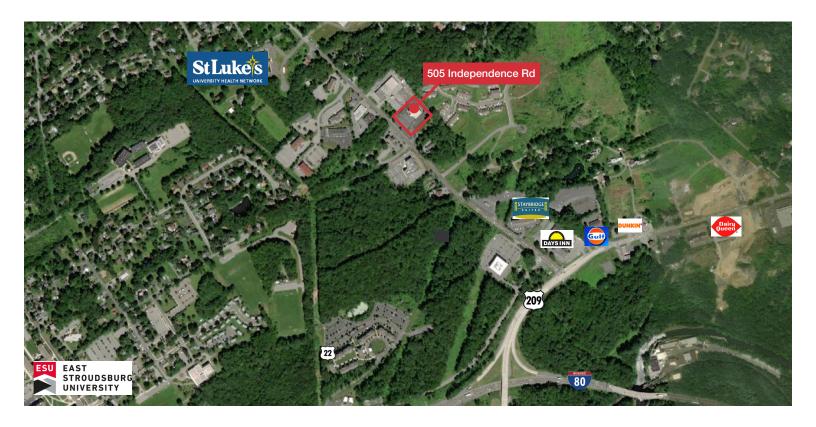

## PROMINENT LOCATION LARGE PARKING LOT

Parcel & Nearby Medical Office Buildings

#### Area Overview

Located in East Stroudsburg, neighboring with many other medical professionals and health network locations

Convenient to Routes 209 and I-80

Area amenities include hotels, restaurants, and higher education