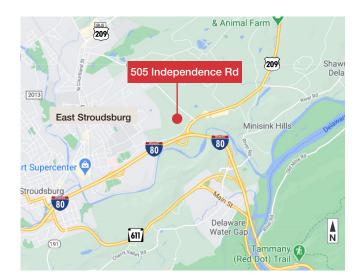

## PROMINENT LOCATION LARGE PARKING LOT

Parcel & Nearby Medical Office Buildings

# 505 Independence Rd East Stroudsburg, Monroe County, PA

NAI Summit 1620 Pond Rd, Suite 150 Allentown PA 18104 610.264.0200 | naisummit.com For more information: Sarah Finney Miller 610.871.1719 sfinney@naisummit.com