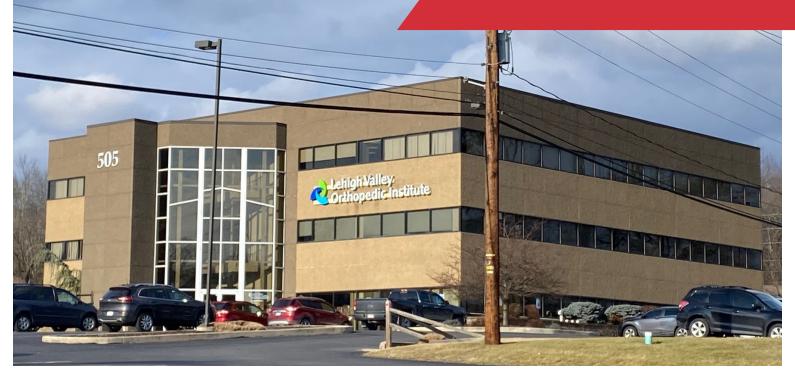

# For Lease

## 505 Independence Road East Stroudsburg, Monroe County, PA

#### **Property Features**

- 2,643 SF second floor office suite available
- Ample on-site parking
- Variety of area amenities
- Located within close proximity to multiple healthcare
  facilities
- Easy access to Routes 80, 209, and 611
- Lease rate: \$19.25/SF Modified Gross plus Utilities and Janitorial