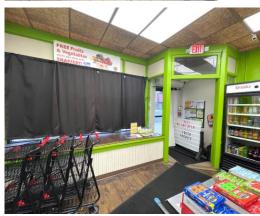

## **Property Highlights**

Very well maintained 7,981 sf brick building in downtown Canton zoned B-5

(Commercial/Business/Office). The 1-story building entrance on Cherry Ave. NE is a spacious retail space with a 9' ceiling that is currently used a grocery store and is tenant occupied. The 2-story building entrance on 4th St. NE has a first floor spacious lobby, conference room, four offices, two closets, a spacious community room, a spacious commercial kitchen, two wheelchair accessible restrooms and a garage/dry storage area. The commercial kitchen has a hood system and the sinks that stay. The garage/dry storage area has an overhead door. The second floor has an apartment that needs rehabbed. The apartment has a separate entrance. Central air. Dry lower level has additional storage areas. Property is fenced in.

### **Additional Photos**