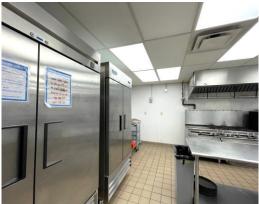

## **Property Highlights**

Very well maintained 7,981 sf brick building in downtown Canton zoned B-5

(Commercial/Business/Office). The 1-story building entrance on Cherry Ave. NE is a spacious retail space with a 9' ceiling that is currently used a grocery store and is tenant occupied. The 2-story building entrance on 4th St. NE has a first floor spacious lobby, conference room, four offices, two closets, a spacious community room, a spacious commercial kitchen, two wheelchair accessible restrooms and a garage/dry storage area. The commercial kitchen has a hood system and the sinks that stay. The garage/dry storage area has an overhead door. The second floor has an apartment that needs rehabbed. The apartment has a separate entrance. Central air. Dry lower level has additional storage areas. Property is fenced in.