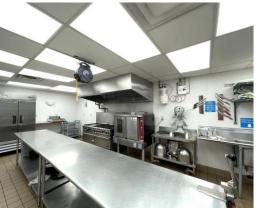

## **Property Highlights**

Very well maintained 7,981 sf brick building in downtown Canton zoned B-5

(Commercial/Business/Office). The 1-story building entrance on Cherry Ave. NE is a spacious retail space with a 9' ceiling that is currently used a grocery store and is tenant occupied. The 2-story building entrance on 4th St. NE has a first floor spacious lobby, conference room, four offices, two closets, a spacious community room, a spacious commercial kitchen, two wheelchair accessible restrooms and a garage/dry storage area. The commercial kitchen has a hood system and the sinks that stay. The garage/dry storage area has an overhead door. The second floor has an apartment that needs rehabbed. The apartment has a separate entrance. Central air. Dry lower level has additional storage areas. Property is fenced in.

### **Additional Photos**