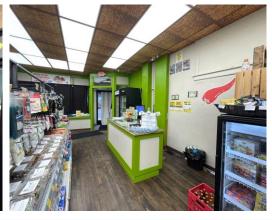

## **Property Highlights**

Very well maintained 7,981 sf brick building in downtown Canton zoned B-5

(Commercial/Business/Office). The 1-story building entrance on Cherry Ave. NE is a spacious retail space with a 9' ceiling that is currently used a grocery store and is tenant occupied. The 2-story building entrance on 4th St. NE has a first floor spacious lobby, conference room, four offices, two closets, a spacious community room, a spacious commercial kitchen, two wheelchair accessible restrooms and a garage/dry storage area. The commercial kitchen has a hood system and the sinks that stay. The garage/dry storage area has an overhead door. The second floor has an apartment that needs rehabbed. The apartment has a separate entrance. Central air. Dry lower level has additional storage areas. Property is fenced in.

### **Additional Photos**

MIKE BOYLAN

REALTOR®

330.704.5945 MBoylan@Cutlerci.com MikeBoylanSells.com