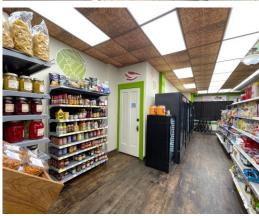

## **Property Highlights**

Very well maintained 7,981 sf brick building in downtown Canton zoned B-5

(Commercial/Business/Office). The 1-story building entrance on Cherry Ave. NE is a spacious retail space with a 9' ceiling that is currently used a grocery store and is tenant occupied. The 2-story building entrance on 4th St. NE has a first floor spacious lobby, conference room, four offices, two closets, a spacious community room, a spacious commercial kitchen, two wheelchair accessible restrooms and a garage/dry storage area. The commercial kitchen has a hood system and the sinks that stay. The garage/dry storage area has an overhead door. The second floor has an apartment that needs rehabbed. The apartment has a separate entrance. Central air. Dry lower level has additional storage areas. Property is fenced in.

### **Additional Photos**