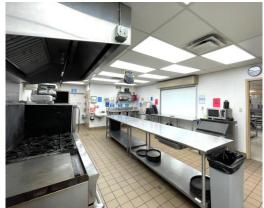

## **Property Highlights**

Very well maintained 7,981 sf brick building in downtown Canton zoned B-5

(Commercial/Business/Office). The 1-story building entrance on Cherry Ave. NE is a spacious retail space with a 9' ceiling that is currently used a grocery store and is tenant occupied. The 2-story building entrance on 4th St. NE has a first floor spacious lobby, conference room, four offices, two closets, a spacious community room, a spacious commercial kitchen, two wheelchair accessible restrooms and a garage/dry storage area. The commercial kitchen has a hood system and the sinks that stay. The garage/dry storage area has an overhead door. The second floor has an apartment that needs rehabbed. The apartment has a separate entrance. Central air. Dry lower level has additional storage areas. Property is fenced in.