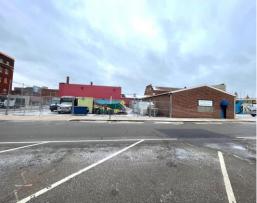

## **Property Highlights**

Very well maintained 7,981 sf brick building in downtown Canton zoned B-5

(Commercial/Business/Office). The 1-story building entrance on Cherry Ave. NE is a spacious retail space with a 9' ceiling that is currently used a grocery store and is tenant occupied. The 2-story building entrance on 4th St. NE has a first floor spacious lobby, conference room, four offices, two closets, a spacious community room, a spacious commercial kitchen, two wheelchair accessible restrooms and a garage/dry storage area. The commercial kitchen has a hood system and the sinks that stay. The garage/dry storage area has an overhead door. The second floor has an apartment that needs rehabbed. The apartment has a separate entrance. Central air. Dry lower level has additional storage areas. Property is fenced in.

### **Additional Photos**