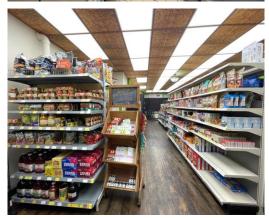

## **Property Highlights**

Very well maintained 7,981 sf brick building in downtown Canton zoned B-5

(Commercial/Business/Office). The 1-story building entrance on Cherry Ave. NE is a spacious retail space with a 9' ceiling that is currently used a grocery store and is tenant occupied. The 2-story building entrance on 4th St. NE has a first floor spacious lobby, conference room, four offices, two closets, a spacious community room, a spacious commercial kitchen, two wheelchair accessible restrooms and a garage/dry storage area. The commercial kitchen has a hood system and the sinks that stay. The garage/dry storage area has an overhead door. The second floor has an apartment that needs rehabbed. The apartment has a separate entrance. Central air. Dry lower level has additional storage areas. Property is fenced in.