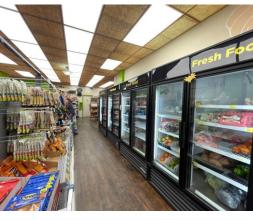

## **Property Highlights**

Very well maintained 7,981 sf brick building in downtown Canton zoned B-5

(Commercial/Business/Office). The 1-story building entrance on Cherry Ave. NE is a spacious retail space with a 9' ceiling that is currently used a grocery store and is tenant occupied. The 2-story building entrance on 4th St. NE has a first floor spacious lobby, conference room, four offices, two closets, a spacious community room, a spacious commercial kitchen, two wheelchair accessible restrooms and a garage/dry storage area. The commercial kitchen has a hood system and the sinks that stay. The garage/dry storage area has an overhead door. The second floor has an apartment that needs rehabbed. The apartment has a separate entrance. Central air. Dry lower level has additional storage areas. Property is fenced in.

## MIKE BOYLAN

**REALTOR®** 

330.704.5945 MBoylan@Cutlerci.com MikeBoylanSells.com