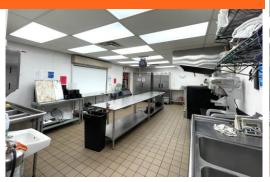

## **Property Highlights**

Very well maintained 7,981 sf brick building in downtown Canton zoned B-5

(Commercial/Business/Office). The 1-story building entrance on Cherry Ave. NE is a spacious retail space with a 9' ceiling that is currently used a grocery store and is tenant occupied. The 2-story building entrance on 4th St. NE has a first floor spacious lobby, conference room, four offices, two closets, a spacious community room, a spacious commercial kitchen, two wheelchair accessible restrooms and a garage/dry storage area. The commercial kitchen has a hood system and the sinks that stay. The garage/dry storage area has an overhead door. The second floor has an apartment that needs rehabbed. The apartment has a separate entrance. Central air. Dry lower level has additional storage areas. Property is fenced in.

### **Additional Photos**