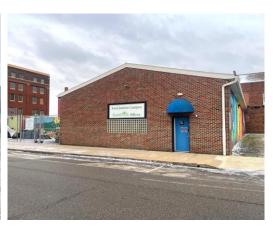

## **Property Highlights**

Very well maintained 7,981 sf brick building in downtown Canton zoned B-5

(Commercial/Business/Office). The 1-story building entrance on Cherry Ave. NE is a spacious retail space with a 9' ceiling that is currently used a grocery store and is tenant occupied. The 2-story building entrance on 4th St. NE has a first floor spacious lobby, conference room, four offices, two closets, a spacious community room, a spacious commercial kitchen, two wheelchair accessible restrooms and a garage/dry storage area. The commercial kitchen has a hood system and the sinks that stay. The garage/dry storage area has an overhead door. The second floor has an apartment that needs rehabbed. The apartment has a separate entrance. Central air. Dry lower level has additional storage areas. Property is fenced in.

### **Additional Photos**

MIKE BOYLAN

REALTOR®

330.704.5945 MBoylan@Cutlerci.com MikeBoylanSells.com