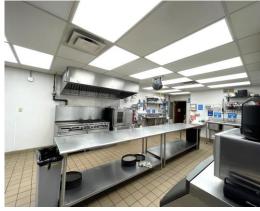

## **Property Highlights**

Very well maintained 7,981 sf brick building in downtown Canton zoned B-5

(Commercial/Business/Office). The 1-story building entrance on Cherry Ave. NE is a spacious retail space with a 9' ceiling that is currently used a grocery store and is tenant occupied. The 2-story building entrance on 4th St. NE has a first floor spacious lobby, conference room, four offices, two closets, a spacious community room, a spacious commercial kitchen, two wheelchair accessible restrooms and a garage/dry storage area. The commercial kitchen has a hood system and the sinks that stay. The garage/dry storage area has an overhead door. The second floor has an apartment that needs rehabbed. The apartment has a separate entrance. Central air. Dry lower level has additional storage areas. Property is fenced in.

### **Additional Photos**

MIKE BOYLAN

REALTOR®

330.704.5945 MBoylan@Cutlerci.com MikeBoylanSells.com