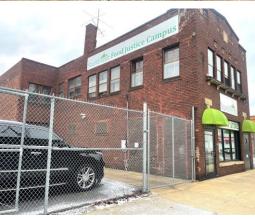

## **Property Highlights**

Very well maintained 7,981 sf brick building in downtown Canton zoned B-5

(Commercial/Business/Office). The 1-story building entrance on Cherry Ave. NE is a spacious retail space with a 9' ceiling that is currently used a grocery store and is tenant occupied. The 2-story building entrance on 4th St. NE has a first floor spacious lobby, conference room, four offices, two closets, a spacious community room, a spacious commercial kitchen, two wheelchair accessible restrooms and a garage/dry storage area. The commercial kitchen has a hood system and the sinks that stay. The garage/dry storage area has an overhead door. The second floor has an apartment that needs rehabbed. The apartment has a separate entrance. Central air. Dry lower level has additional storage areas. Property is fenced in.