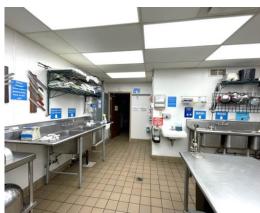

## **Property Highlights**

Very well maintained 7,981 sf brick building in downtown Canton zoned B-5

(Commercial/Business/Office). The 1-story building entrance on Cherry Ave. NE is a spacious retail space with a 9' ceiling that is currently used a grocery store and is tenant occupied. The 2-story building entrance on 4th St. NE has a first floor spacious lobby, conference room, four offices, two closets, a spacious community room, a spacious commercial kitchen, two wheelchair accessible restrooms and a garage/dry storage area. The commercial kitchen has a hood system and the sinks that stay. The garage/dry storage area has an overhead door. The second floor has an apartment that needs rehabbed. The apartment has a separate entrance. Central air. Dry lower level has additional storage areas. Property is fenced in.