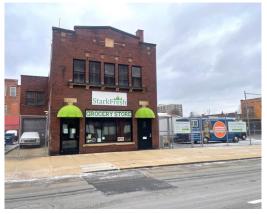

## **Property Highlights**

Very well maintained 7,981 sf brick building in downtown Canton zoned B-5

(Commercial/Business/Office). The 1-story building entrance on Cherry Ave. NE is a spacious retail space with a 9' ceiling that is currently used a grocery store and is tenant occupied. The 2-story building entrance on 4th St. NE has a first floor spacious lobby, conference room, four offices, two closets, a spacious community room, a spacious commercial kitchen, two wheelchair accessible restrooms and a garage/dry storage area. The commercial kitchen has a hood system and the sinks that stay. The garage/dry storage area has an overhead door. The second floor has an apartment that needs rehabbed. The apartment has a separate entrance. Central air. Dry lower level has additional storage areas. Property is fenced in.