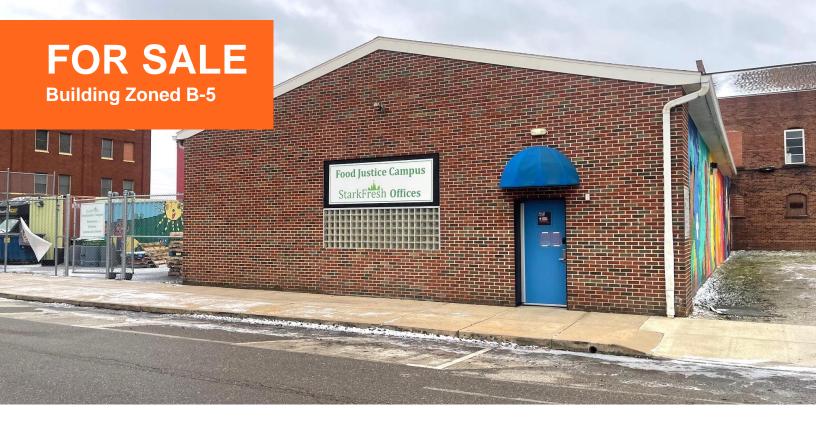

# 321 Cherry Ave. NE Canton, Ohio 44702

## **Property Highlights**

Very well maintained 7,981 sf brick building in downtown Canton zoned B-5

(Commercial/Business/Office). The 1-story building entrance on Cherry Ave. NE is a spacious retail space with a 9' ceiling that is currently used a grocery store and is tenant occupied. The 2-story building entrance on 4th St. NE has a first floor spacious lobby, conference room, four offices, two closets, a spacious community room, a spacious commercial kitchen, two wheelchair accessible restrooms and a garage/dry storage area. The commercial kitchen has a hood system and the sinks that stay. The garage/dry storage area has an overhead door. The second floor has an apartment that needs rehabbed. The apartment has a separate entrance. Central air. Dry lower level has additional storage areas. Property is fenced in.

## **OFFERING SUMMARY**

| Sale Price    | \$275,000                          |
|---------------|------------------------------------|
| Building Size | 7,981 sf                           |
| Parcel        | 10014926                           |
| Zoning        | B-5 Commercial/<br>Business/Office |
| OH Door       | 1                                  |
|               |                                    |
|               |                                    |
|               |                                    |