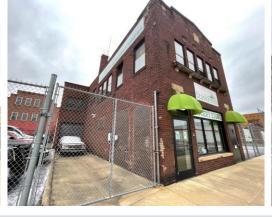

## **Property Highlights**

Very well maintained 7,981 sf brick building in downtown Canton zoned B-5

(Commercial/Business/Office). The 1-story building entrance on Cherry Ave. NE is a spacious retail space with a 9' ceiling that is currently used a grocery store and is tenant occupied. The 2-story building entrance on 4th St. NE has a first floor spacious lobby, conference room, four offices, two closets, a spacious community room, a spacious commercial kitchen, two wheelchair accessible restrooms and a garage/dry storage area. The commercial kitchen has a hood system and the sinks that stay. The garage/dry storage area has an overhead door. The second floor has an apartment that needs rehabbed. The apartment has a separate entrance. Central air. Dry lower level has additional storage areas. Property is fenced in.