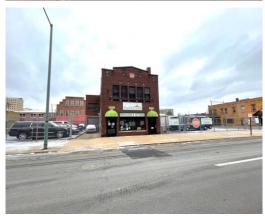

## **Property Highlights**

Very well maintained 7,981 sf brick building in downtown Canton zoned B-5

(Commercial/Business/Office). The 1-story building entrance on Cherry Ave. NE is a spacious retail space with a 9' ceiling that is currently used a grocery store and is tenant occupied. The 2-story building entrance on 4th St. NE has a first floor spacious lobby, conference room, four offices, two closets, a spacious community room, a spacious commercial kitchen, two wheelchair accessible restrooms and a garage/dry storage area. The commercial kitchen has a hood system and the sinks that stay. The garage/dry storage area has an overhead door. The second floor has an apartment that needs rehabbed. The apartment has a separate entrance. Central air. Dry lower level has additional storage areas. Property is fenced in.