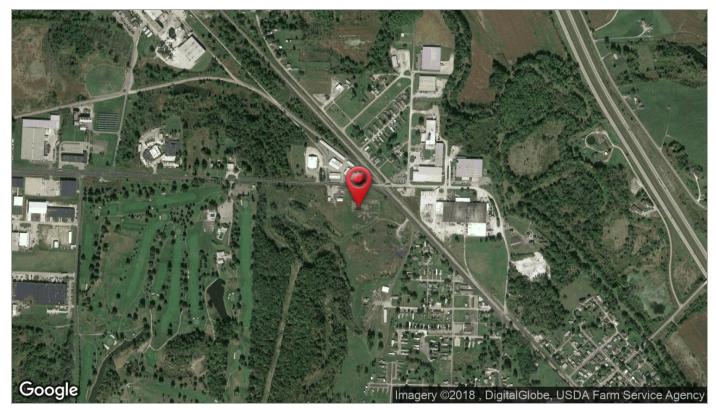

# 60691 Southgate Rd

Byesville, Ohio 43723

### **Property Features**

- Build to suit
- 14.36 flat buildable acres
- All utilities on site
- Shovel ready
- Multiple points of access
- Located just south of I-70
- Adjacent to Cambridge Country Club
- Across Southgate Road from several large industrial users