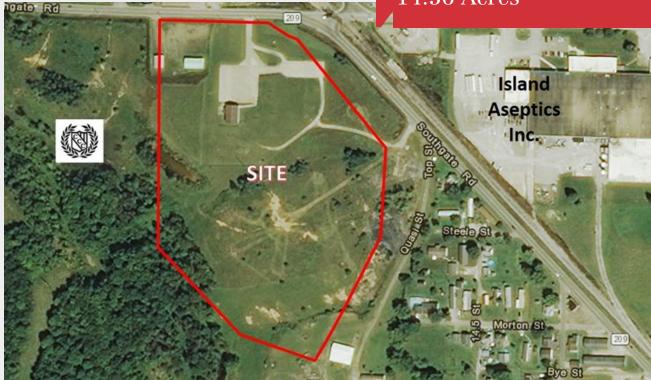

For Sale

Land

14.36 Acres

# 60691 Southgate Rd

Byesville, Ohio 43723

### **Property Features**

- Build to suit
- 14.36 flat buildable acres
- All utilities on site
- Shovel ready
- Multiple points of access
- Located just south of I-70
- Adjacent to Cambridge Country Club
- Across Southgate Road from several large industrial users