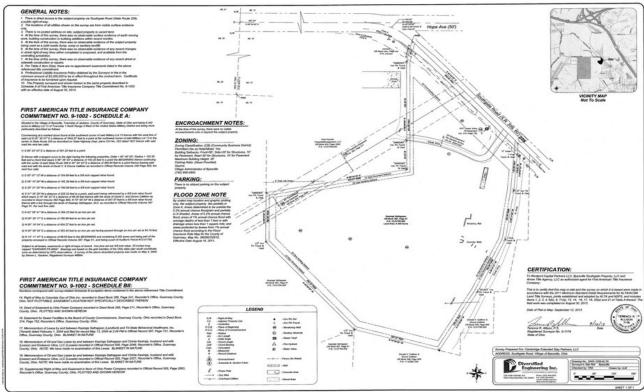

### **Property Features**

- Build to suit
- 14.36 flat buildable acres
- All utilities on site
- Shovel ready
- Multiple points of access
- Located just south of I-70
- Adjacent to Cambridge Country Club
- Across Southgate Road from several large industrial users