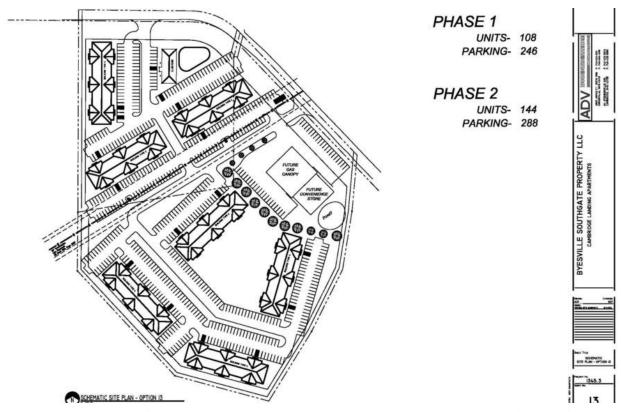

### **Property Features**

- Build to suit
- 14.36 flat buildable acres
- All utilities on site
- Shovel ready
- Multiple points of access
- Located just south of I-70
- Adjacent to Cambridge Country Club
- Across Southgate Road from several large industrial users