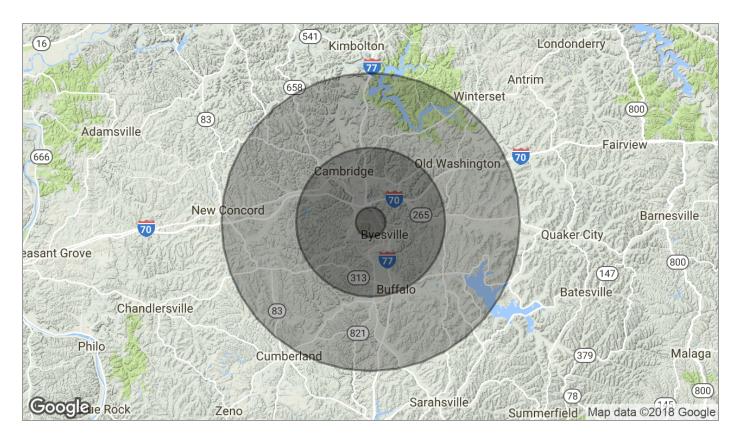

### Land

| Population                           | 1 Mile        | 5 Miles          | 10 Miles           |  |
|--------------------------------------|---------------|------------------|--------------------|--|
| TOTAL POPULATION                     | 993           | 20,589           | 39,041             |  |
| MEDIAN AGE                           | 34.5          | 37.2             | 40.4               |  |
| MEDIAN AGE (MALE)                    | 31.0          | 34.2             | 37.9               |  |
| MEDIAN AGE (FEMALE)                  | 37.7          | 40.2             | 42.7               |  |
|                                      |               |                  |                    |  |
|                                      |               |                  |                    |  |
| Households & Income                  | 1 Mile        | 5 Miles          | 10 Miles           |  |
| Households & Income TOTAL HOUSEHOLDS | 1 Mile<br>380 | 5 Miles<br>8,581 | 10 Miles<br>16,195 |  |
|                                      |               |                  |                    |  |
| TOTAL HOUSEHOLDS                     | 380           | 8,581            | 16,195             |  |