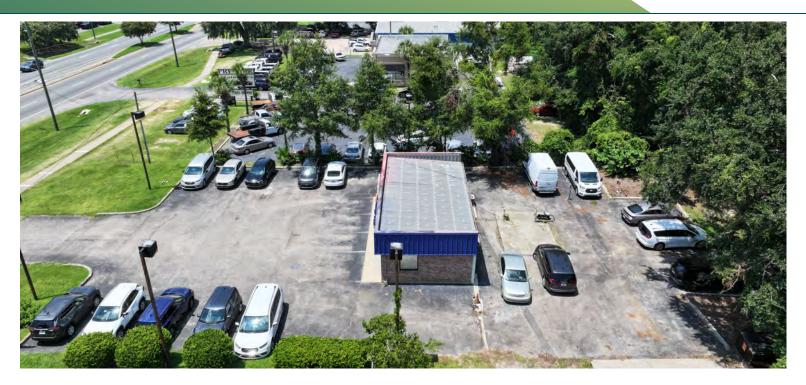

#### PROPERTY DESCRIPTION

Premier Commercial Group is delighted to introduce 3108 W Tennessee St. in Tallahassee, FL. This recently renovated, standalone building boasts 6 years remaining of a 7-year NNN lease with the esteemed national tenant, Avis & Budget Rent a Car, ensuring a consistent stream of revenue. Strategically positioned along the primary thoroughfare for automotive dealerships in Tallahassee, the property enjoys unparalleled visibility with its frontage on W Tennessee St. Furthermore, it is seamlessly integrated into a vibrant commercial landscape, surrounded by numerous national chains and local businesses, accentuating its prime location and investment potential.

#### **PROPERTY HIGHLIGHTS**

- Corporate Lease, Tenant Responsible for Roof & Structure
- Fully renovated in 2024
- 100% occupancy with just over 6 years remaining on a NNN lease by publicly traded tenant
- Strategically located with great visibility and frontage on W Tennessee St.
- Prime investment opportunity