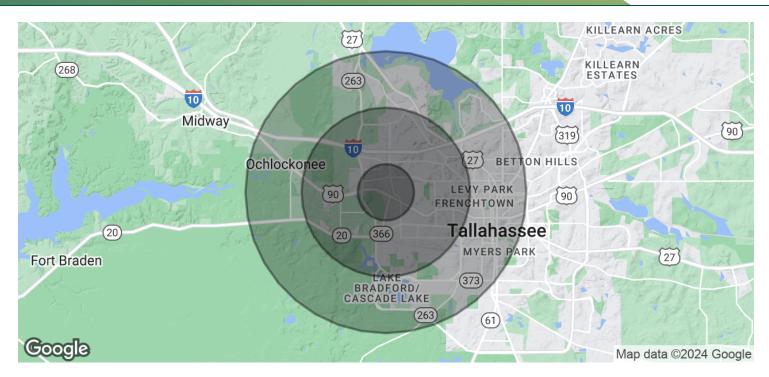

| DEMOGRAPHICS      | 1 MILE   | 3 MILES  | 5 MILES  |
|-------------------|----------|----------|----------|
| Total Households  | 3,098    | 29,133   | 52,638   |
| Total Population  | 7,921    | 68,333   | 128,380  |
| Average HH Income | \$46,018 | \$55,148 | \$63,757 |

3108 W Tennessee St, Tallahassee, FL 32304

850.933.5899

| POPULATION           | 1 MILE    | 3 MILES   | 5 MILES   |
|----------------------|-----------|-----------|-----------|
| Total Population     | 7,921     | 68,333    | 128,380   |
| Average Age          | 29        | 31        | 33        |
| Average Age (Male)   | 30        | 31        | 32        |
| Average Age (Female) | 30        | 31        | 33        |
| HOUSEHOLDS & INCOME  | 1 MILE    | 3 MILES   | 5 MILES   |
| Total Households     | 3,098     | 29,133    | 52,638    |
| # of Persons per HH  | 2.6       | 2.3       | 2.4       |
| Average HH Income    | \$46,018  | \$55,148  | \$63,757  |
| Average House Value  | \$221,747 | \$178,601 | \$233,627 |