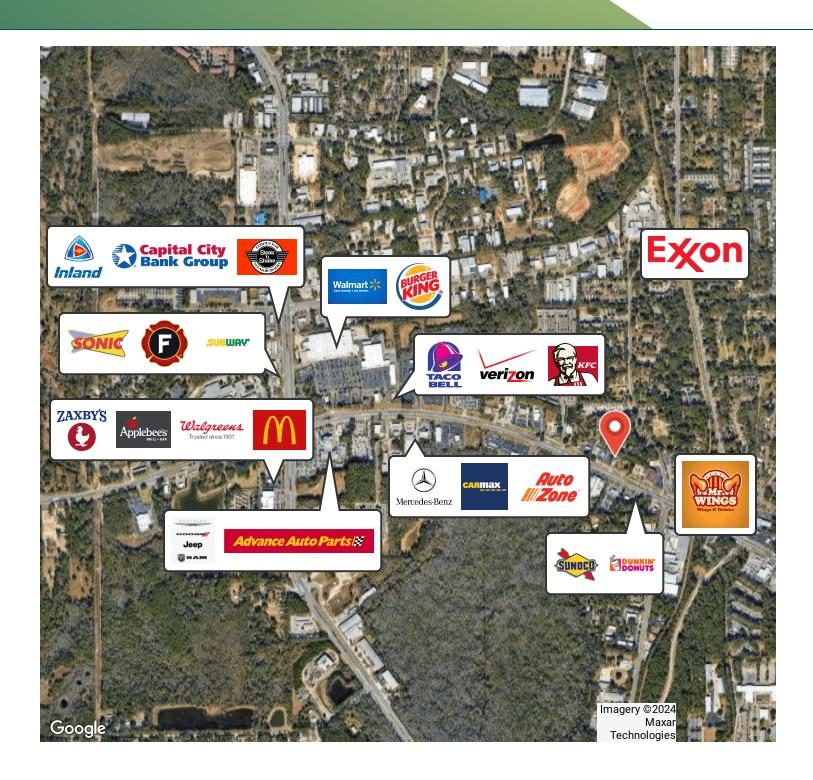

#### PROPERTY DESCRIPTION

Premier Commercial Group is delighted to introduce 3108 W Tennessee St. in Tallahassee, FL. This recently renovated, standalone building boasts 6 years remaining of a 7-year NNN lease with the esteemed national tenant, Avis & Budget Rent a Car, ensuring a consistent stream of revenue. Strategically positioned along the primary thoroughfare for automotive dealerships in Tallahassee, the property enjoys unparalleled visibility with its frontage on W Tennessee St. Furthermore, it is seamlessly integrated into a vibrant commercial landscape, surrounded by numerous national chains and local businesses, accentuating its prime location and investment potential.