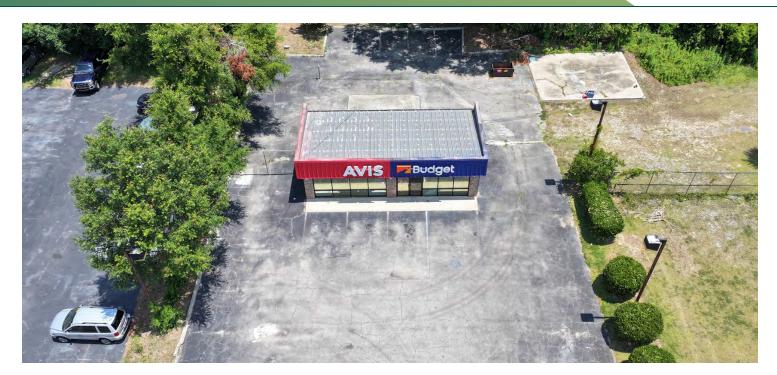

#### PROPERTY DESCRIPTION

Premier Commercial Group is delighted to introduce 3108 W Tennessee St. in Tallahassee, FL. This recently renovated, standalone building boasts 6 years remaining of a 7-year NNN lease with the esteemed national tenant, Avis & Budget Rent a Car, ensuring a consistent stream of revenue. Strategically positioned along the primary thoroughfare for automotive dealerships in Tallahassee, the property enjoys unparalleled visibility with its frontage on W Tennessee St. Furthermore, it is seamlessly integrated into a vibrant commercial landscape, surrounded by numerous national chains and local businesses, accentuating its prime location and investment potential.

#### **PROPERTY HIGHLIGHTS**

- Corporate Lease, Tenant Responsible for Roof & Structure
- Fully renovated in 2024
- 100% occupancy with just over 6 years remaining on a NNN lease by publicly traded tenant
- Strategically located with great visibility and frontage on W Tennessee St.
- Prime investment opportunity