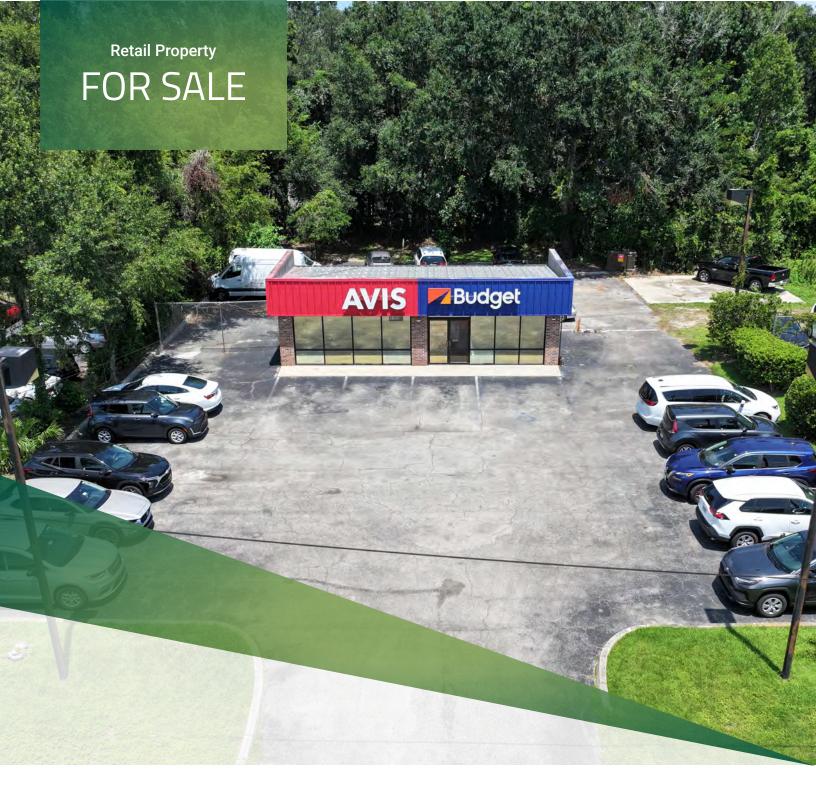

# CORPORATE AVIS/BUDGET (NNN)

3108 W Tennessee St, Tallahassee, FL 32304

FLETCHER DILMORE

850.326.1463 fletcher@teampcg.com

PREMIER COMMERCIAL GROUP

4708 Capital Circle NW, Tallahassee, FL 32303 850.933.5899 | teampcg.com

#### PROPERTY DESCRIPTION

Premier Commercial Group is delighted to introduce 3108 W Tennessee St. in Tallahassee, FL. This recently renovated, standalone building boasts 6 years remaining of a 7-year NNN lease with the esteemed national tenant, Avis & Budget Rent a Car, ensuring a consistent stream of revenue. Strategically positioned along the primary thoroughfare for automotive dealerships in Tallahassee, the property enjoys unparalleled visibility with its frontage on W Tennessee St. Furthermore, it is seamlessly integrated into a vibrant commercial landscape, surrounded by numerous national chains and local businesses, accentuating its prime location and investment potential.

#### **PROPERTY HIGHLIGHTS**

- Corporate Lease, Tenant Responsible for Roof & Structure
- Fully renovated in 2024
- 100% occupancy with just over 6 years remaining on a NNN lease by publicly traded tenant
- Strategically located with great visibility and frontage on W Tennessee St.
- Prime investment opportunity