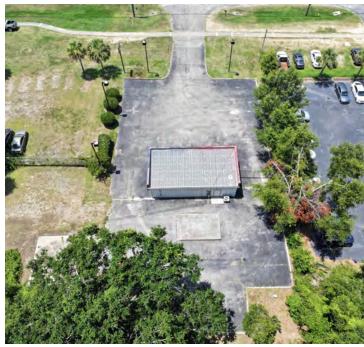

#### PROPERTY DESCRIPTION

Premier Commercial Group is delighted to introduce 3108 W Tennessee St. in Tallahassee, FL. This recently renovated, standalone building boasts 6 years remaining of a 7-year NNN lease with the esteemed national tenant, Avis & Budget Rent a Car, ensuring a consistent stream of revenue. Strategically positioned along the primary thoroughfare for automotive dealerships in Tallahassee, the property enjoys unparalleled visibility with its frontage on W Tennessee St. Furthermore, it is seamlessly integrated into a vibrant commercial landscape, surrounded by numerous national chains and local businesses, accentuating its prime location and investment potential.

#### **PROPERTY HIGHLIGHTS**

- Corporate Lease, Tenant Responsible for Roof & Structure
- Fully renovated in 2024
- 100% occupancy with just over 6 years remaining on a NNN lease by publicly traded tenant
- Strategically located with great visibility and frontage on W Tennessee St.
- Prime investment opportunity