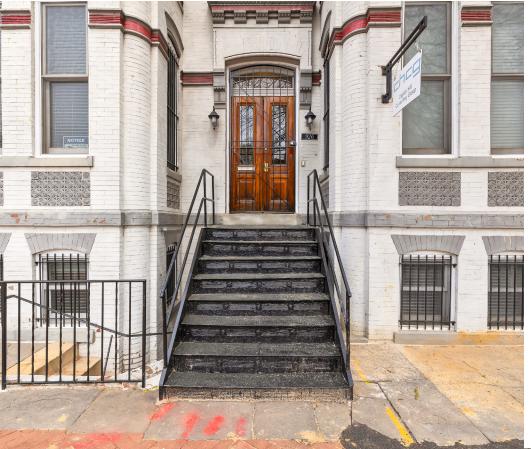

**926** Pennsylvania Avenue SE for sale in Capitol Hill, Washington, D.C. These office properties are available individually or together, and the two units can be connected.

926 Pennsylvania Avenue SE: A three-level, corner office property leased until October 31, 2025, with a possible five-year extension. The lease can be terminated upon purchase. Both properties offer prime locations in Capitol Hill with on-site parking for up to six vehicles accessible from 10th Street SE. This is a rare opportunity to acquire boutique office spaces with parking in Capitol Hill's busiest commercial area.

#### **OFFERING**



## FOR SALE

| Property Type         | ····· Office |
|-----------------------|--------------|
| <b>Building Class</b> | Α            |
| Building Size         | +/-2,800 SF  |





### **INTERIOR PHOTOS**