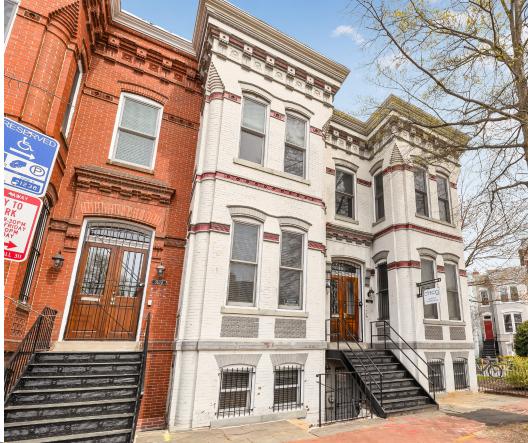

*926** Pennsylvania Avenue SE for sale in Capitol Hill, Washington, D.C. These office properties are available individually or together, and the two units can be connected.

926 Pennsylvania Avenue SE: A three-level, corner office property leased until October 31, 2025, with a possible five-year extension. The lease can be terminated upon purchase. Both properties offer prime locations in Capitol Hill with on-site parking for up to six vehicles accessible from 10th Street SE. This is a rare opportunity to acquire boutique office spaces with parking in Capitol Hill's busiest commercial area.

#### **OFFERING**



## FOR SALE

| Property Type         | ····· Office |
|-----------------------|--------------|
| <b>Building Class</b> | Α            |
| Building Size         | +/-2,800 SF  |





### **INTERIOR PHOTOS**