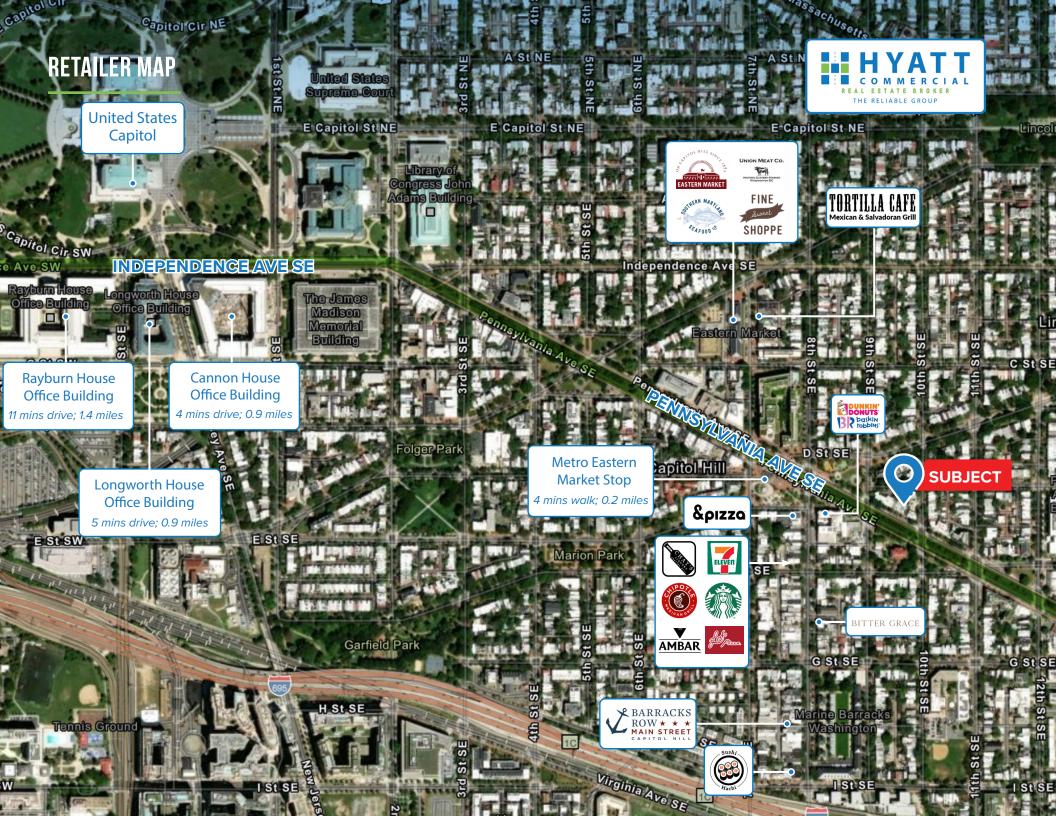

#### **OVERVIEW**

Hyatt Commercial proudly presents 924 & **926** Pennsylvania Avenue SE for sale in Capitol Hill, Washington, D.C. These office properties are available individually or together, and the two units can be connected.

926 Pennsylvania Avenue SE: A three-level, corner office property leased until October 31, 2025, with a possible five-year extension. The lease can be terminated upon purchase. Both properties offer prime locations in Capitol Hill with on-site parking for up to six vehicles accessible from 10th Street SE. This is a rare opportunity to acquire boutique office spaces with parking in Capitol Hill's busiest commercial area.