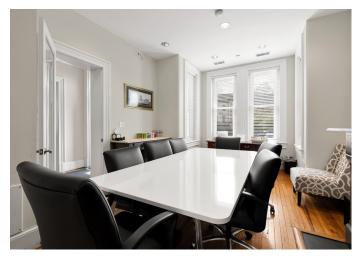

ale in Capitol Hill, Washington, D.C. These office properties are available individually or together, and the two units can be connected.

926 Pennsylvania Avenue SE: A three-level, corner office property leased until October 31, 2025, with a possible five-year extension. The lease can be terminated upon purchase. Both properties offer prime locations in Capitol Hill with on-site parking for up to six vehicles accessible from 10th Street SE. This is a rare opportunity to acquire boutique office spaces with parking in Capitol Hill's busiest commercial area.

#### **OFFERING**



## FOR SALE

| Property Type         | ····· Office |
|-----------------------|--------------|
| <b>Building Class</b> | Α            |
| Building Size         | +/-2,800 SF  |





### **INTERIOR PHOTOS**