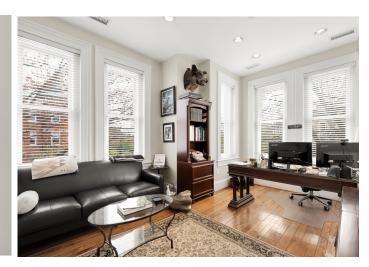

in Capitol Hill, Washington, D.C. These office properties are available individually or together, and the two units can be connected.

926 Pennsylvania Avenue SE: A three-level, corner office property leased until October 31, 2025, with a possible five-year extension. The lease can be terminated upon purchase. Both properties offer prime locations in Capitol Hill with on-site parking for up to six vehicles accessible from 10th Street SE. This is a rare opportunity to acquire boutique office spaces with parking in Capitol Hill's busiest commercial area.

#### **OFFERING**



## FOR SALE

| Property Type         | ····· Office |
|-----------------------|--------------|
| <b>Building Class</b> | Α            |
| Building Size         | +/-2,800 SF  |





### **INTERIOR PHOTOS**