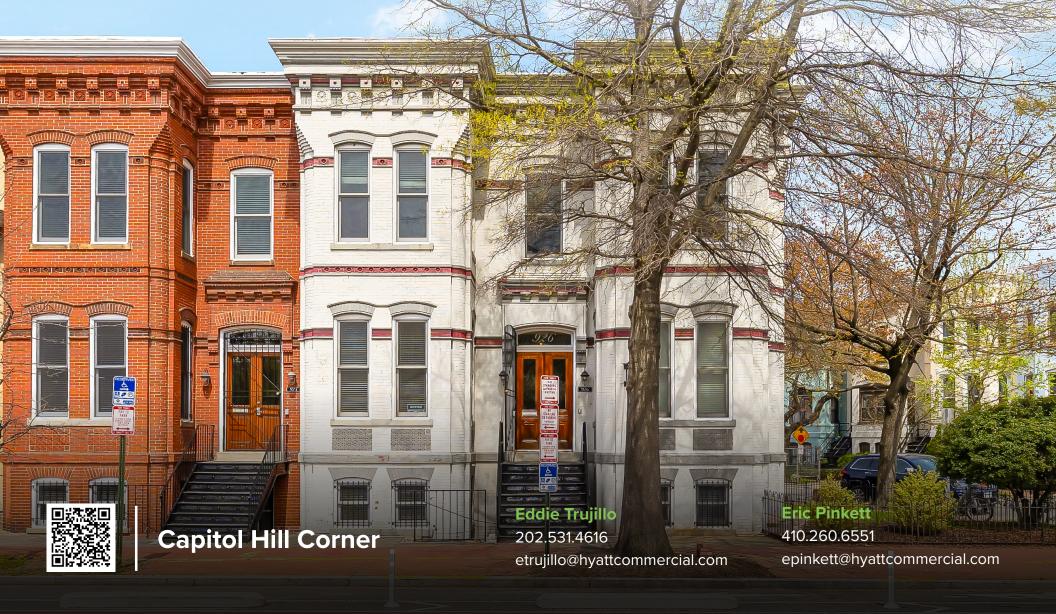

# **FOR SALE**

926 Pennsylvania Ave. SE, Washington, DC 20003

#### **OVERVIEW**

Hyatt Commercial proudly presents 924 & **926** Pennsylvania Avenue SE for sale in Capitol Hill, Washington, D.C. These office properties are available individually or together, and the two units can be connected.

926 Pennsylvania Avenue SE: A three-level, corner office property leased until October 31, 2025, with a possible five-year extension. The lease can be terminated upon purchase. Both properties offer prime locations in Capitol Hill with on-site parking for up to six vehicles accessible from 10th Street SE. This is a rare opportunity to acquire boutique office spaces with parking in Capitol Hill's busiest commercial area.