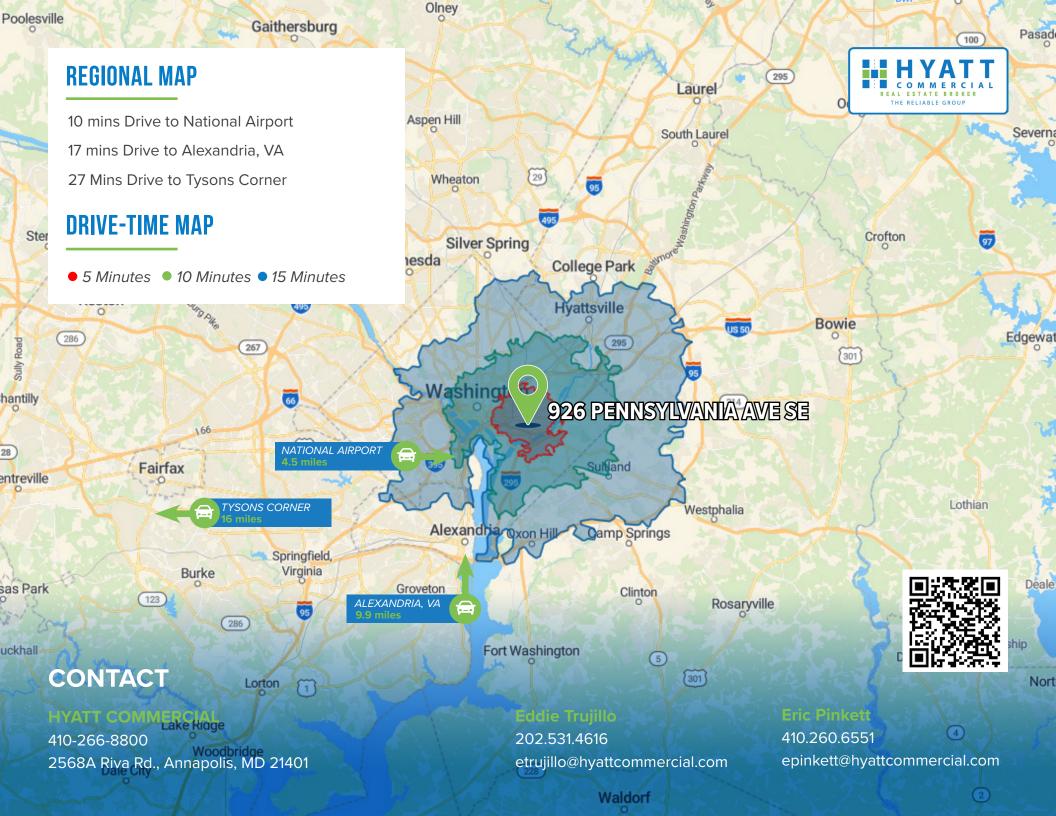

#### **OVERVIEW**

Hyatt Commercial proudly presents 924 & **926** Pennsylvania Avenue SE for sale in Capitol Hill, Washington, D.C. These office properties are available individually or together, and the two units can be connected.

926 Pennsylvania Avenue SE: A three-level, corner office property leased until October 31, 2025, with a possible five-year extension. The lease can be terminated upon purchase. Both properties offer prime locations in Capitol Hill with on-site parking for up to six vehicles accessible from 10th Street SE. This is a rare opportunity to acquire boutique office spaces with parking in Capitol Hill's busiest commercial area.