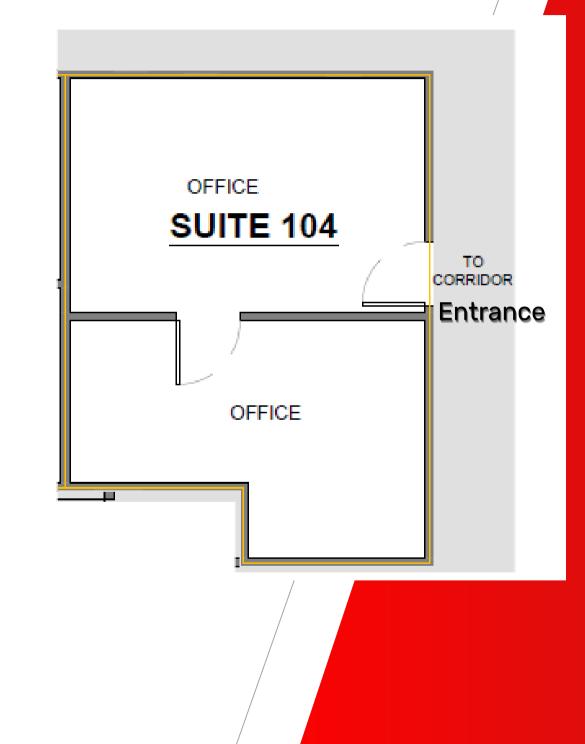

nt daily food option

Managed, leased, and meticulously maintained by on-site management

Plentiful parking front and back of property

Large grade-level loading doors for ease of distribution and storage

### **Site Plan**



W Kingsley Rd



# AVAILABLE SUITE DETAILS

### **Square Footage Available:** 488 - 5,484 sq ft

- Suite 104: ~ 488 sq ft (office)
- Suite C1: ~ 1,368 sq ft (office)
- Suite 101: ~ 2,786 sq ft (office)
- Suite F: ~ 2,140 sq ft (office / warehouse)
- Suite G2: ~ 3,344 sq ft (office / warehouse)
  - F & G2 can be combined for ~ 5,484 sq ft

### Space Features:

- Versatile flex space that can be optimized for a variety of business uses and needs
- Front-loaded office, back-loaded warehouse
- 10' wide grade-level loading doors
- Chef-driven cafe serving the property





# W Kingsley Rd Suite 104



# W Kingsley Rd Suite C1





# W Kingsley Rd Suite 101



# W Kingsley Rd Suite F



# W Kingsley Rd Suite G2

Front Entrance

# 2734 W Kingsley Rd Garland, TX 75041

### View facing North

#### Distance to:

- 635 Freeway 5 minutes
- Downtown Garland 10 minutes
- Dallas Fort-Worth Airport (DFW) 30 minutes
- Love Field Airport (DAL) 35 minutes



# 2734 W Kingsley Rd Garland, TX 75041

### View facing South

### Distance to:

- Downtown Dallas 35 minutes
- Legacy West, Plano 45 minutes
- AT&T Stadium 35 miles
- City of Fort Worth 45 miles





Nestled in the industrious city of Garland, rich in history and culture, this prime location offers an array of Texas-sized opportunities for businesses seeking growth and success. Since its founding as a pioneer town