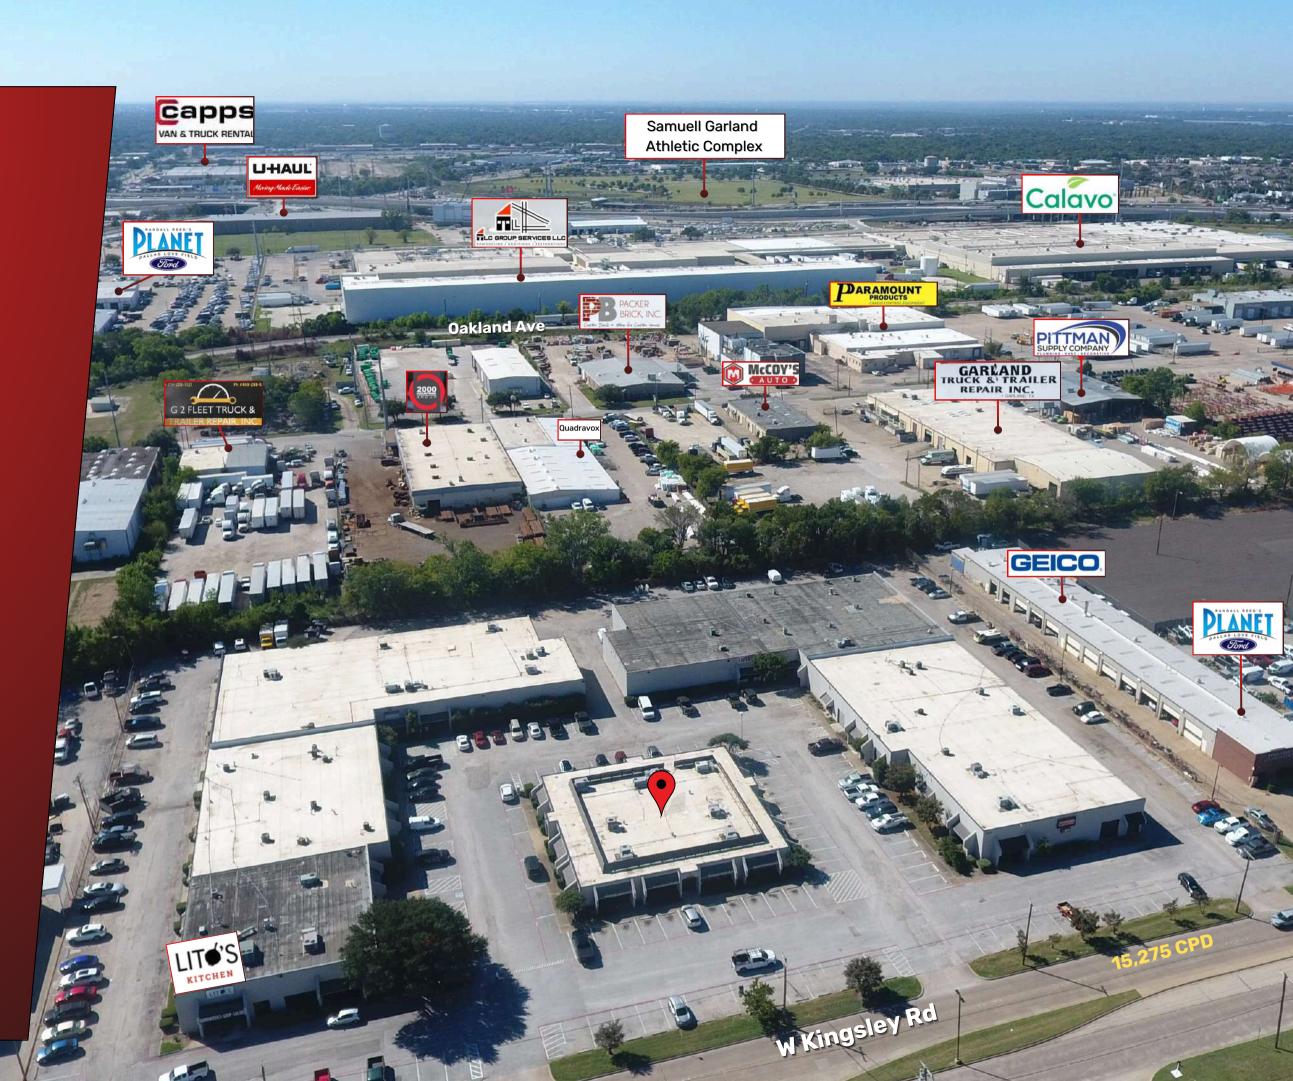

### View facing South

### Distance to:

- Downtown Dallas 35 minutes
- Legacy West, Plano 45 minutes
- AT&T Stadium 35 miles
- City of Fort Worth 45 miles

Nestled in the industrious city of Garland, rich in history and culture, this prime location offers an array of Texas-sized opportunities for businesses seeking growth and success. Since its founding as a pioneer town in 1891, Garland has evolved into the third largest city in Dallas County, blending a vibrant urban appeal with a rich tapestry of cultural diversity and history. Strategically positioned just 10 minutes from Downtown Garland and surrounded by a bustling industrial region, 2734 W Kingsley Rd stands at the crossroads of trade and service-oriented businesses. This accessibility not only enhances visibility for your business but also provides a strong customer base eager to engage with local enterprises.