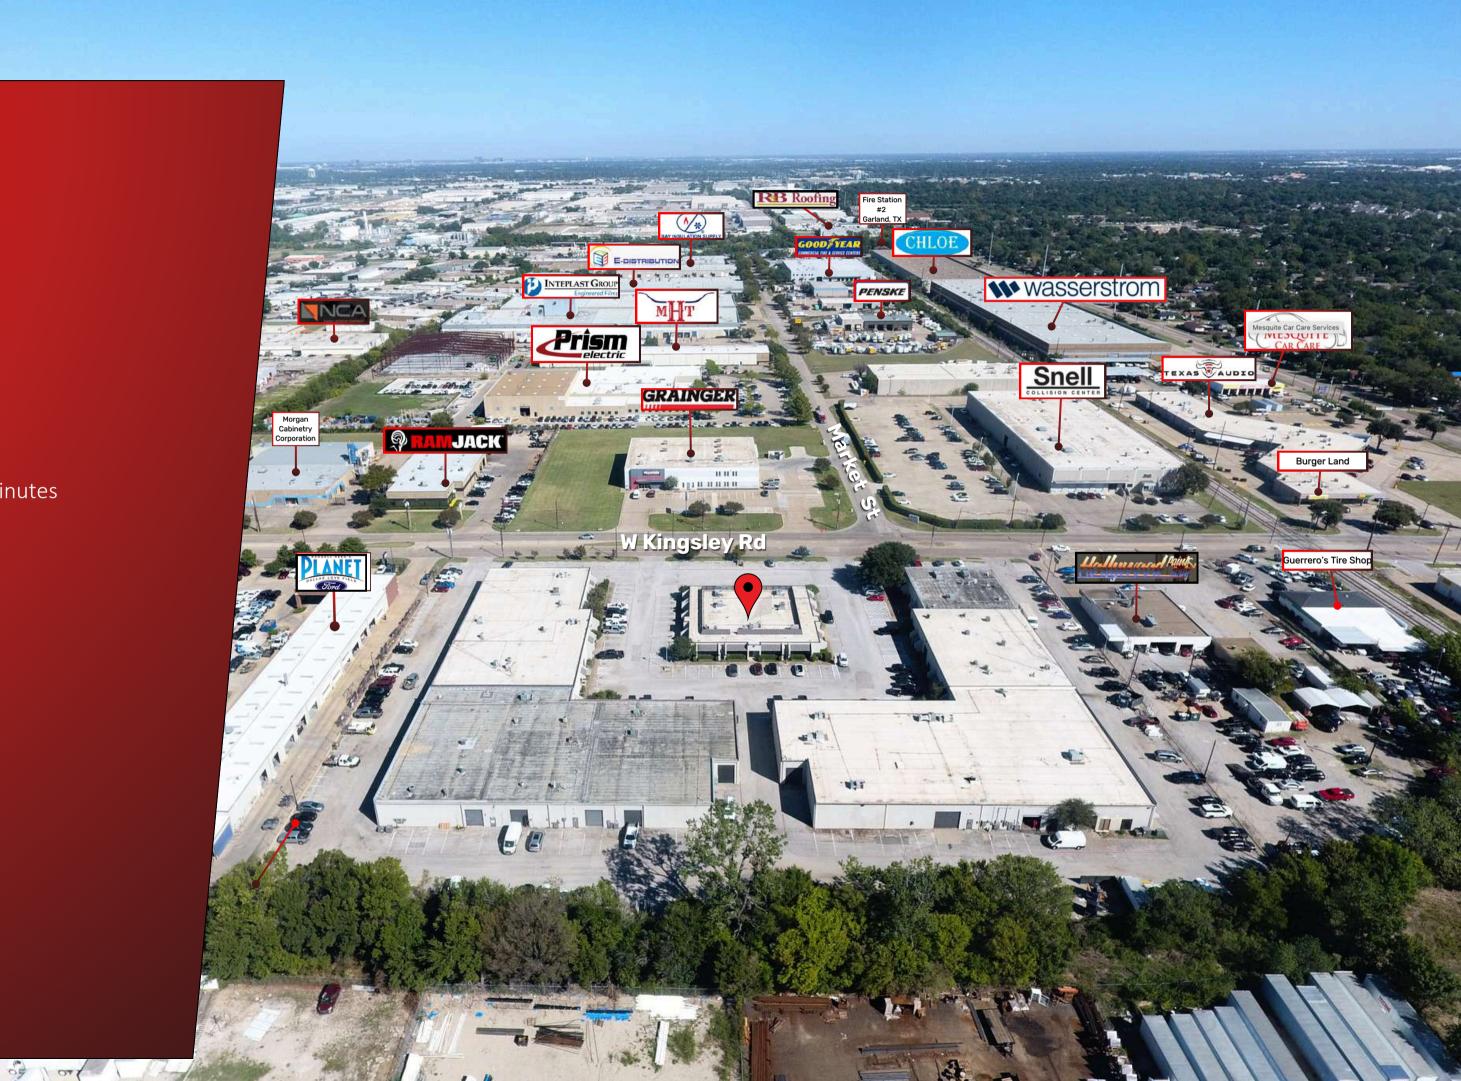

### View facing North

#### Distance to:

- 635 Freeway 5 minutes
- Downtown Garland 10 minutes
- Dallas Fort-Worth Airport (DFW) 30 minutes
- Love Field Airport (DAL) 35 minutes