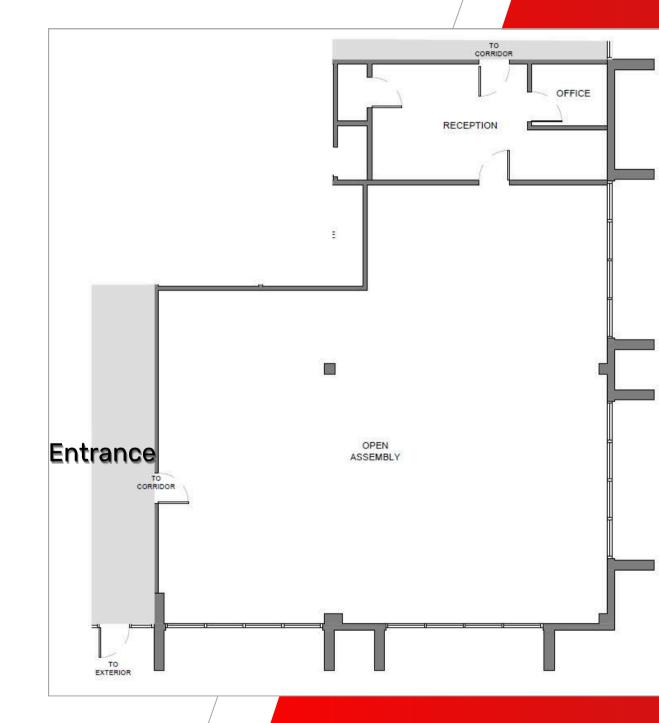

ntained by on-site management

Plentiful parking front and back of property

Large grade-level loading doors for ease of distribution and storage

### **Site Plan**



W Kingsley Rd



# AVAILABLE SUITE DETAILS

### **Square Footage Available:** 488 - 5,484 sq ft

- Suite 104: ~ 488 sq ft (office)
- Suite C1: ~ 1,368 sq ft (office)
- Suite 101: ~ 2,786 sq ft (office)
- Suite F: ~ 2,140 sq ft (office / warehouse)
- Suite G2: ~ 3,344 sq ft (office / warehouse)
  - F & G2 can be combined for ~ 5,484 sq ft

### Space Features:

- Versatile flex space that can be optimized for a variety of business uses and needs
- Front-loaded office, back-loaded warehouse
- 10' wide grade-level loading doors
- Chef-driven cafe serving the property





# W Kingsley Rd Suite 104



# W Kingsley Rd Suite C1





# W Kingsley Rd Suite 101



# W Kingsley Rd Suite F



# W Kingsley Rd Suite G2

Front Entrance

# 2734 W Kingsley Rd Garland, TX 75041

### View facing North

#### Distance to:

- 635 Freeway 5 minutes
- Downtown Garland 10 minutes
- Dallas Fort-Worth Airport (DFW) 30 minutes
- Love Field Airport (DAL) 35 minutes



# 2734 W Kingsley Rd Garland, TX 75041

### View facing South

### Distance to:

- Downtown Dallas 35 minutes
- Legacy West, Plano 45 minutes
- AT&T Stadium 35 miles
- City of Fort Worth 45 miles





Nestled in the industrious city of Garland, rich in history and culture, this prime location offers an array of Texas-sized opportunities for businesses seeking growth and success. Since its founding as a pioneer town in 1891, Garland has evolved into the third largest city in