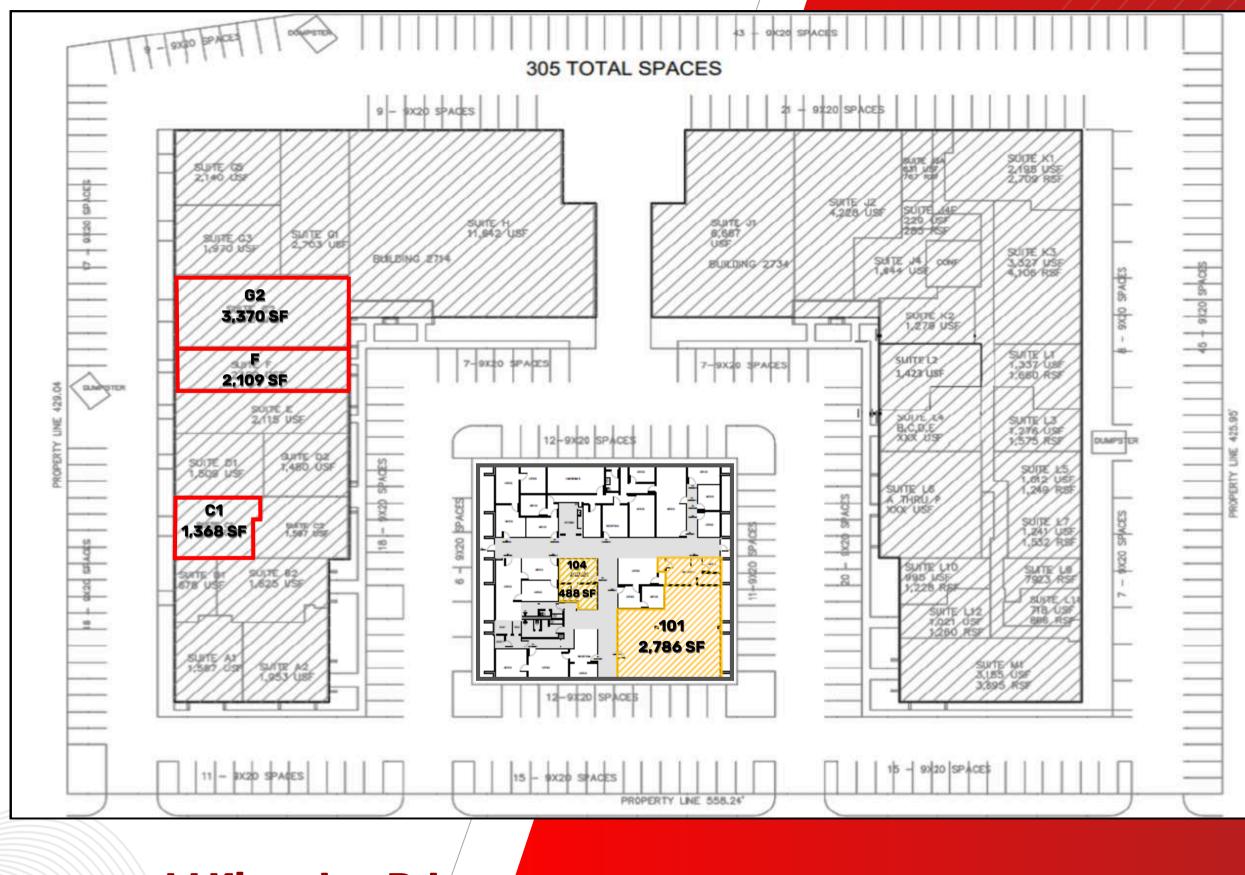

### **Site Plan**

W Kingsley Rd

### **Square Footage Available:** 488 - 5,484 sq ft

- Suite 104: ~ 488 sq ft (office)
- Suite C1: ~ 1,368 sq ft (office)
- Suite 101: ~ 2,786 sq ft (office)
- Suite F: ~ 2,140 sq ft (office / warehouse)
- Suite G2: ~ 3,344 sq ft (office / warehouse)
  - F & G2 can be combined for ~ 5,484 sq ft

# PROPERTY PROFILE

- Building Size: 86,620 sq ft building situated on 5.54 acres
- Available Space: ~ 488 5,484 sq ft; 5,484 sq ft max contiguous
- Rental Rate: Available upon request
- ✔ Year Built: 1972
- **Zoning:** PD 84-116
- **Parking:** 305 Surface spaces are available; Ratio of 3.52:1,000 SF
- Clear Height: ~ 16' clear