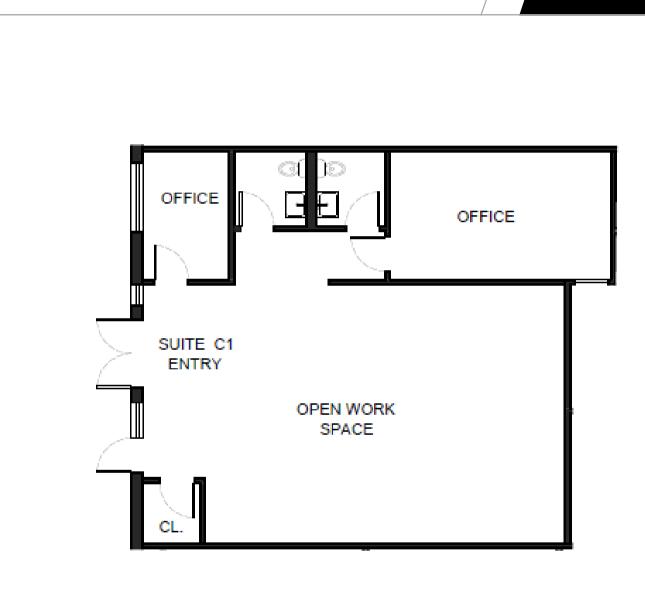

, leased, and meticulously maintained by on-site management

Plentiful parking front and back of property

Large grade-level loading doors for ease of distribution and storage

### **Site Plan**



W Kingsley Rd



# AVAILABLE SUITE DETAILS

### **Square Footage Available:** 488 - 5,484 sq ft

- Suite 104: ~ 488 sq ft (office)
- Suite C1: ~ 1,368 sq ft (office)
- Suite 101: ~ 2,786 sq ft (office)
- Suite F: ~ 2,140 sq ft (office / warehouse)
- Suite G2: ~ 3,344 sq ft (office / warehouse)
  - F & G2 can be combined for ~ 5,484 sq ft

### Space Features:

- Versatile flex space that can be optimized for a variety of business uses and needs
- Front-loaded office, back-loaded warehouse
- 10' wide grade-level loading doors
- Chef-driven cafe serving the property





# W Kingsley Rd Suite 104



# W Kingsley Rd Suite C1





# W Kingsley Rd Suite 101



# W Kingsley Rd Suite F



# W Kingsley Rd Suite G2

Front Entrance

# 2734 W Kingsley Rd Garland, TX 75041

### View facing North

#### Distance to:

- 635 Freeway 5 minutes
- Downtown Garland 10 minutes
- Dallas Fort-Worth Airport (DFW) 30 minutes
- Love Field Airport (DAL) 35 minutes



# 2734 W Kingsley Rd Garland, TX 75041

### View facing South

### Distance to:

- Downtown Dallas 35 minutes
- Legacy West, Plano 45 minutes
- AT&T Stadium 35 miles
- City of Fort Worth 45 miles





Nestled in the industrious city of Garland, rich in history and culture, this prime location offers an array of Texas-sized opportunities for businesses seeking growth and success. Since its founding as a pioneer town in 1891, Garland has evolved