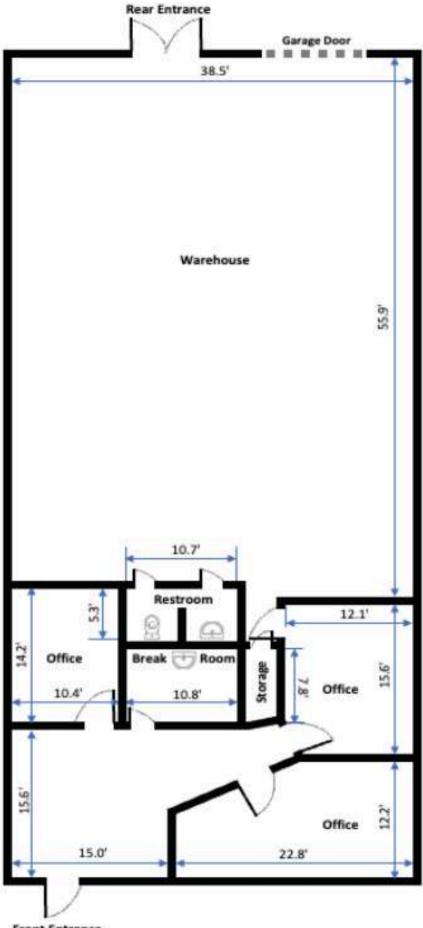

nd back of property

Large grade-level loading doors for ease of distribution and storage

### **Site Plan**



W Kingsley Rd



# AVAILABLE SUITE DETAILS

### **Square Footage Available:** 488 - 5,484 sq ft

- Suite 104: ~ 488 sq ft (office)
- Suite C1: ~ 1,368 sq ft (office)
- Suite 101: ~ 2,786 sq ft (office)
- Suite F: ~ 2,140 sq ft (office / warehouse)
- Suite G2: ~ 3,344 sq ft (office / warehouse)
  - F & G2 can be combined for ~ 5,484 sq ft

### Space Features:

- Versatile flex space that can be optimized for a variety of business uses and needs
- Front-loaded office, back-loaded warehouse
- 10' wide grade-level loading doors
- Chef-driven cafe serving the property





# W Kingsley Rd Suite 104



# W Kingsley Rd Suite C1





# W Kingsley Rd Suite 101



# W Kingsley Rd Suite F



# W Kingsley Rd Suite G2

Front Entrance

# 2734 W Kingsley Rd Garland, TX 75041

### View facing North

#### Distance to:

- 635 Freeway 5 minutes
- Downtown Garland 10 minutes
- Dallas Fort-Worth Airport (DFW) 30 minutes
- Love Field Airport (DAL) 35 minutes



# 2734 W Kingsley Rd Garland, TX 75041

### View facing South

### Distance to:

- Downtown Dallas 35 minutes
- Legacy West, Plano 45 minutes
- AT&T Stadium 35 miles
- City of Fort Worth 45 miles





Nestled in the industrious city of Garland, rich in history and culture, this prime location offers an array of Texas-sized opportunities for businesses seeking growth and success. Since its founding as a pioneer town in 1891, Garland has evolved into the third largest city in Dallas County, blending a vibrant urban appeal with a r