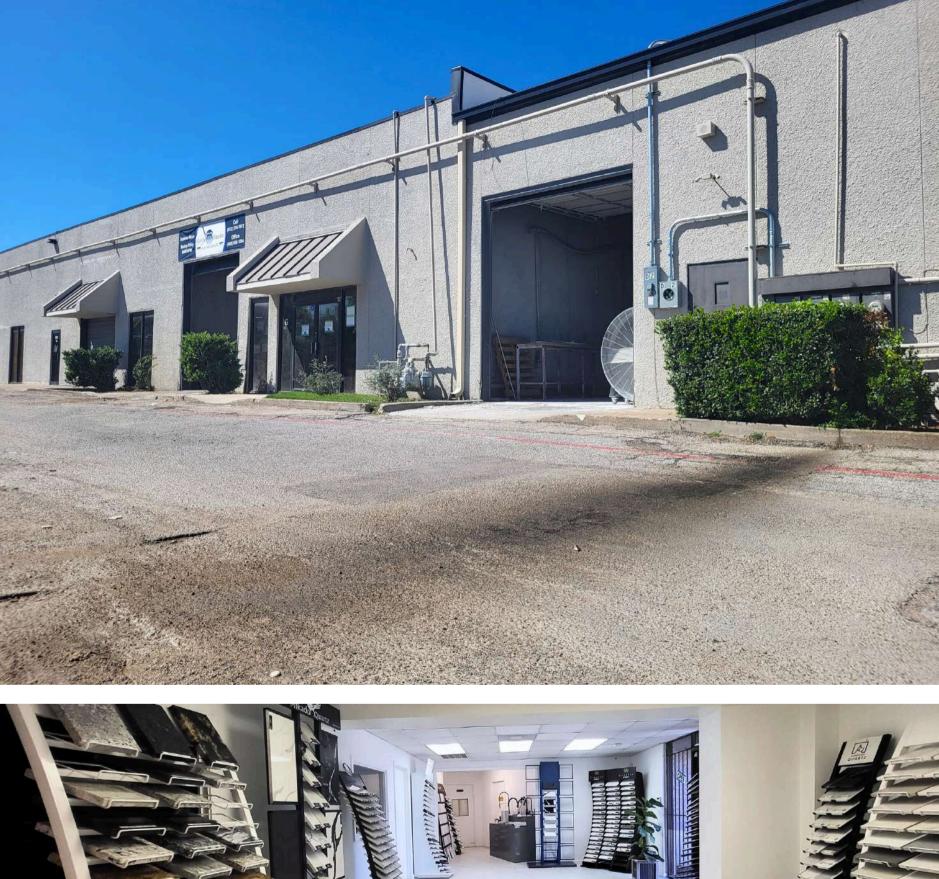

# W Kingsley Rd Suite F

# W Kingsley Rd Suite G2

Front Entrance

### Space Features:

- Versatile flex space that can be optimized for a variety of business uses and needs
- Front-loaded office, back-loaded warehouse
- 10' wide grade-level loading doors
- Chef-driven cafe serving the property