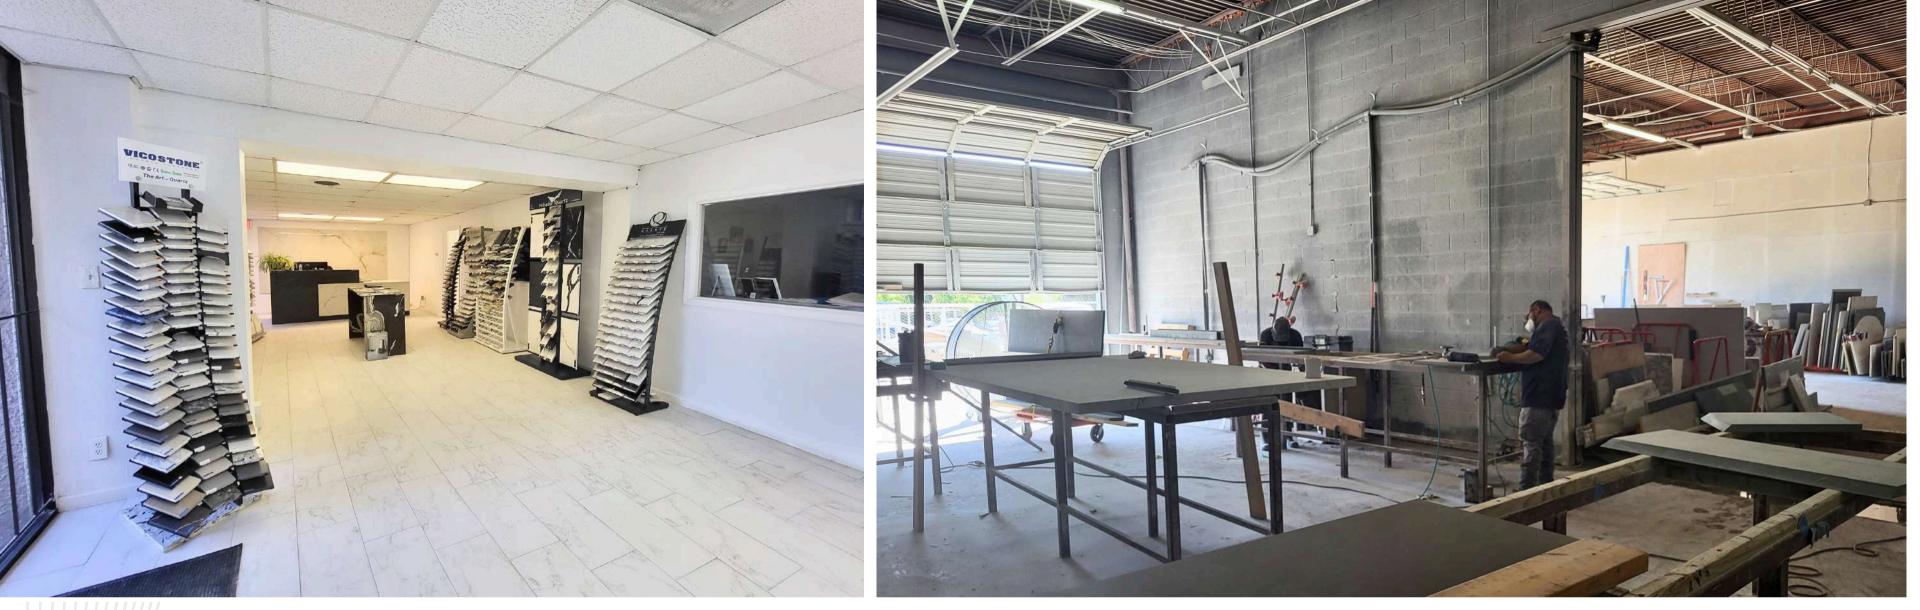

quest
- ✔ Year Built: 1972
- **Zoning:** PD 84-116
- **Parking:** 305 Surface spaces are available; Ratio of 3.52:1,000 SF
- Clear Height: ~ 16' clear











# **PROPERTY** HIGHLIGHTS

# 2734 W Kingsley Rd **Garland, TX 75041**

Highly visible and accessible from W Kingsley Rd; quick access to the I-635

Flexible, multi-purpose space that can be used for variety of business uses and needs, including office, showroom, light manufacturing, retail, and special purposes (ie. church)

On-site, highly-rated chef-driven cafe & kitchen providing a convenient daily food option

Managed, leased, and meticulously maintained by on-site management

Plentiful parking front and back of property

Large grade-level loading doors for ease of distribution and storage

### **Site Plan**



W Kingsley Rd



# AVAILABLE SUITE DETAILS

### **Square Footage Available:** 488 - 5,484 sq ft

- Suite 104: ~ 488 sq ft (office)
- Suite C1: ~ 1,368 sq ft (office)
- Suite 101: ~ 2,786 sq ft (office)
- Suite F: ~ 2,140 sq ft (office / warehouse)
- Suite G2: ~ 3,344 sq ft (office / warehouse)
  - F & G2 can be combined for ~ 5,484 sq ft

### Space Features:

- Versatile flex space that can be optimized for a variety of business uses and needs
- Front-loaded office, back-loaded warehouse
- 10' wide grade-level loading doors
- Chef-driven cafe serving the property





# W Kingsley Rd Suite 104



# W Kingsley Rd Suite C1





# W Kingsley Rd Suite 101



# W Kingsley Rd Suite F



# W Kingsley Rd Suite G2

Front Entrance

# 2734 W Kingsley Rd Garland, TX 75041

### View facing North

#### Distance to:

-