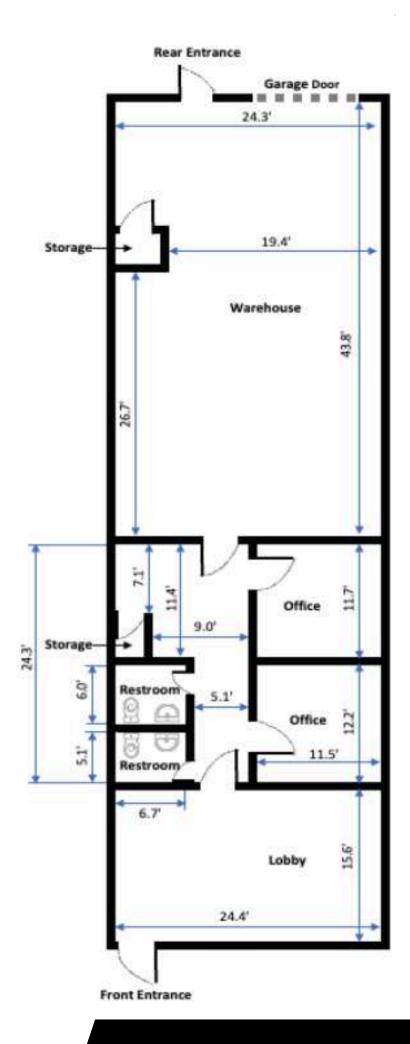

Plentiful parking front and back of property

Large grade-level loading doors for ease of distribution and storage

### **Site Plan**



W Kingsley Rd



# AVAILABLE SUITE DETAILS

### **Square Footage Available:** 488 - 5,484 sq ft

- Suite 104: ~ 488 sq ft (office)
- Suite C1: ~ 1,368 sq ft (office)
- Suite 101: ~ 2,786 sq ft (office)
- Suite F: ~ 2,140 sq ft (office / warehouse)
- Suite G2: ~ 3,344 sq ft (office / warehouse)
  - F & G2 can be combined for ~ 5,484 sq ft

### Space Features:

- Versatile flex space that can be optimized for a variety of business uses and needs
- Front-loaded office, back-loaded warehouse
- 10' wide grade-level loading doors
- Chef-driven cafe serving the property





# W Kingsley Rd Suite 104



# W Kingsley Rd Suite C1





# W Kingsley Rd Suite 101



# W Kingsley Rd Suite F



# W Kingsley Rd Suite G2

Front Entrance

# 2734 W Kingsley Rd Garland, TX 75041

### View facing North

#### Distance to:

- 635 Freeway 5 minutes
- Downtown Garland 10 minutes
- Dallas Fort-Worth Airport (DFW) 30 minutes
- Love Field Airport (DAL) 35 minutes



# 2734 W Kingsley Rd Garland, TX 75041

### View facing South

### Distance to:

- Downtown Dallas 35 minutes
- Legacy West, Plano 45 minutes
- AT&T Stadium 35 miles
- City of Fort Worth 45 miles





Nestled in the industrious city of Garland, rich in history and culture, this prime location offers an array of Texas-sized opportunities for businesses seeking growth and success. Since its founding as a pioneer town in 1891, Garland has evolved into the third largest city in Dallas County, blending a vi