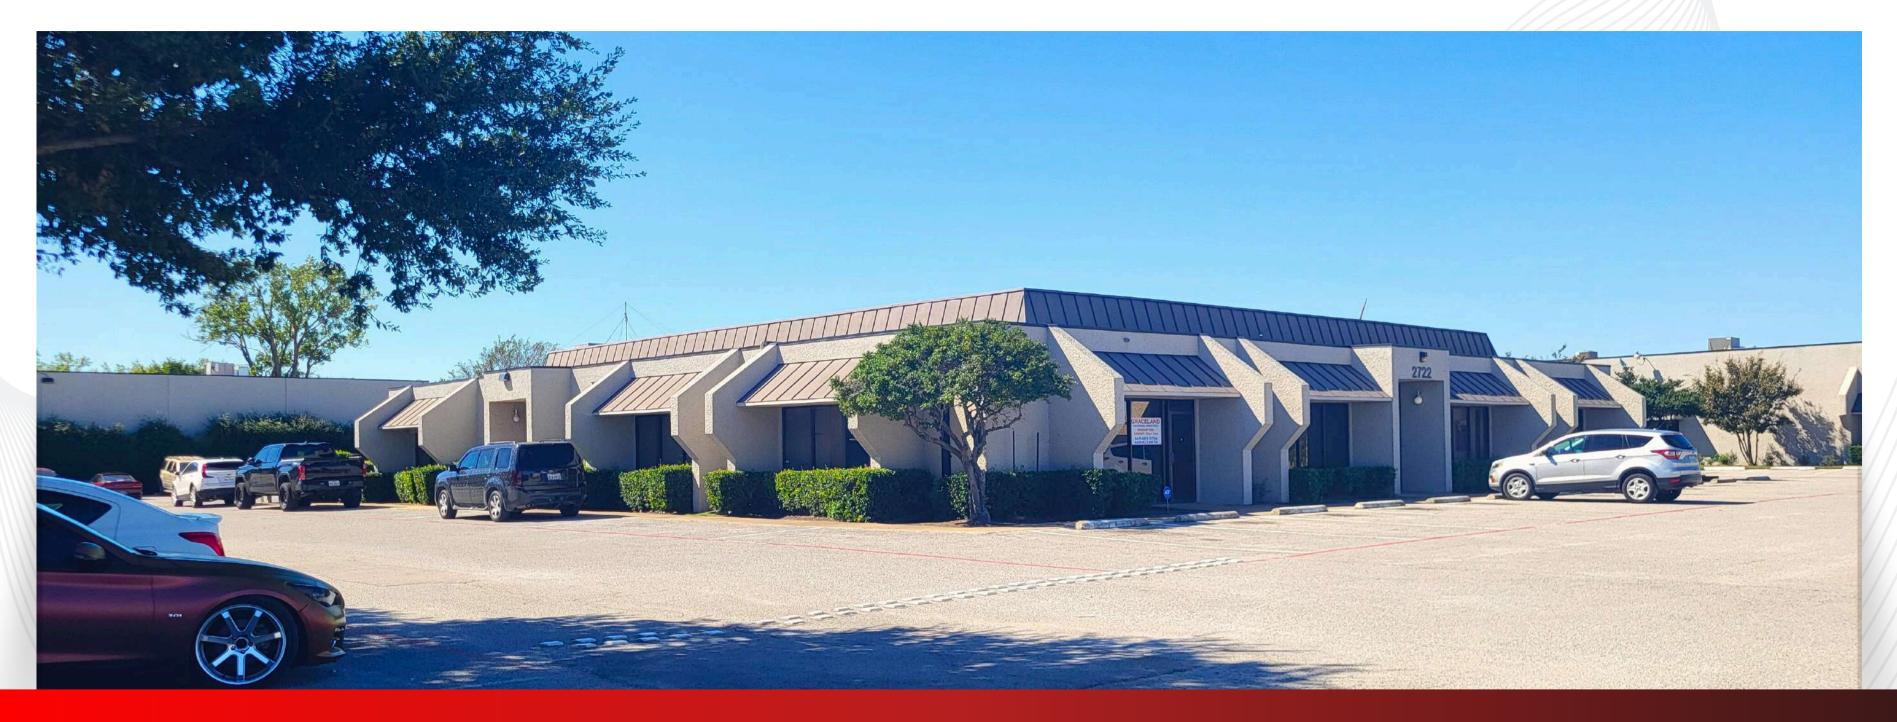

Versatile Flex Suites Along Industrious Garland Corridor

### 488 SF - 5,484 SF of Flex Space Office / Warehouse / Retail / Special Purpose

# 2734 W Kingsley Rd **Garland, TX 75041**

Highly visible and accessible from W Kingsley Rd; quick access to the I-635

Flexible, multi-purpose space that can be used for variety of business uses and needs, including office, showroom, light manufacturing, retail, and special purposes (ie. church)

On-site, highly-rated chef-driven cafe & kitchen providing a convenient daily food option

Managed, leased, and meticulously maintained by on-site management

Plentiful parking front and back of property

Large grade-level loading doors for ease of distribution and storage