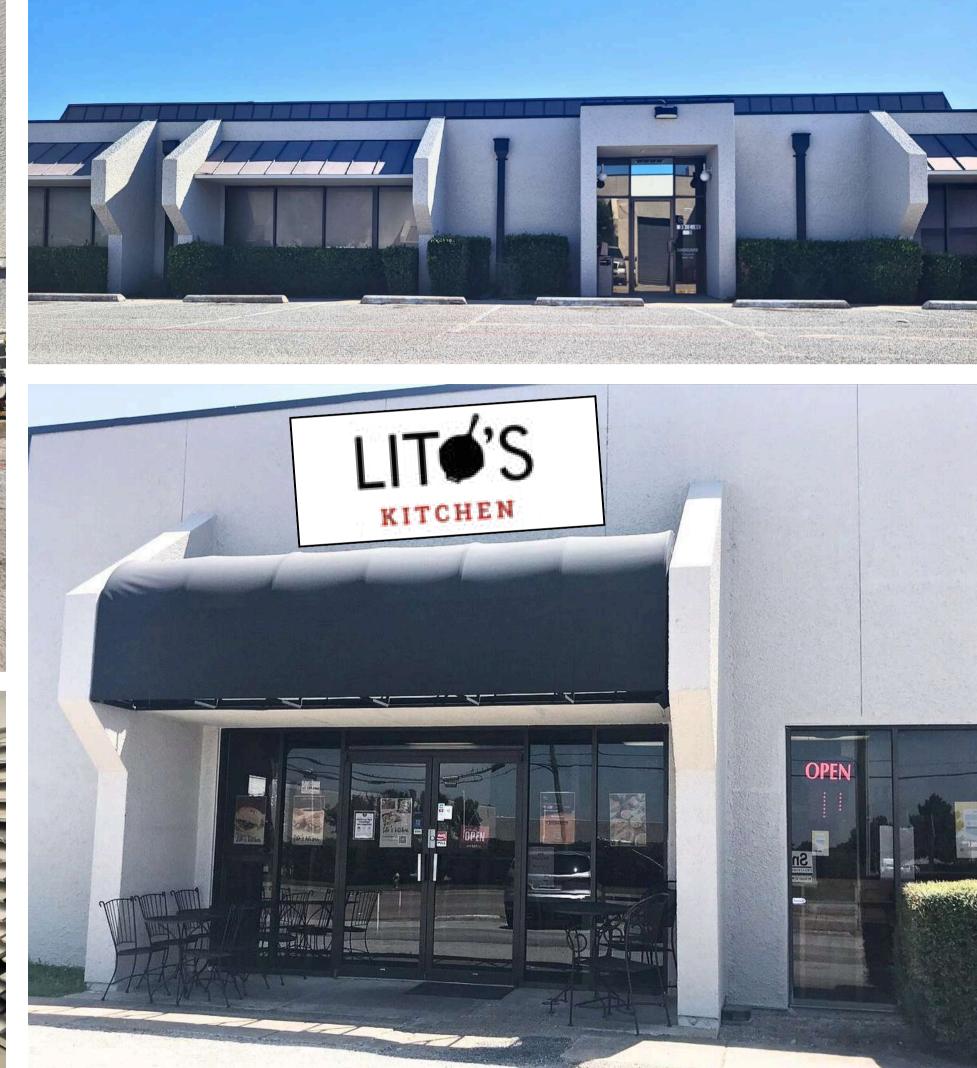

On-site, highly-rated chef-driven cafe & kitchen providing a convenient daily food option

Managed, leased, and meticulously maintained by on-site management

Plentiful parking front and back of property

Large grade-level loading doors for ease of distribution and storage

### Space Features:

- Versatile flex space that can be optimized for a variety of business uses and needs
- Front-loaded office, back-loaded warehouse
- 10' wide grade-level loading doors
- Chef-driven cafe serving the property