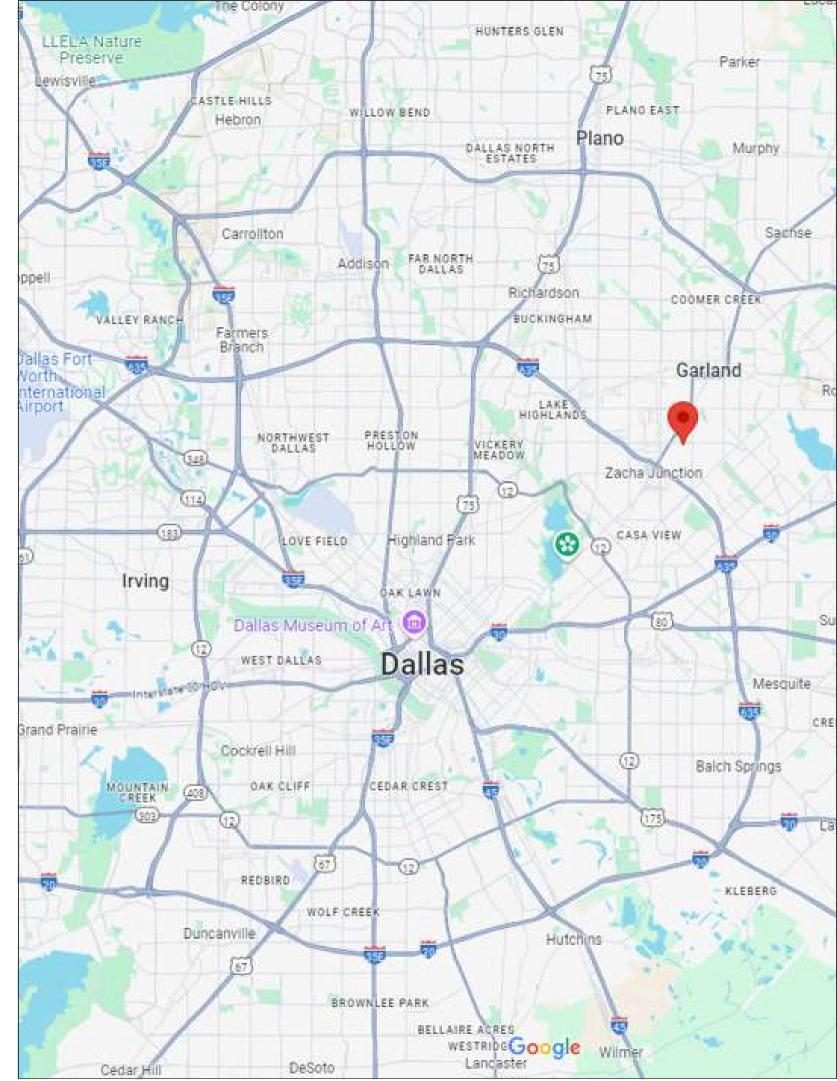

#### Distance to:

- 635 Freeway 5 minutes
- Downtown Garland 10 minutes
- Dallas Fort-Worth Airport (DFW) 30 minutes
- Love Field Airport (DAL) 35 minutes

### Distance to:

- Downtown Dallas 35 minutes
- Legacy West, Plano 45 minutes
- AT&T Stadium 35 miles
- City of Fort Worth 45 miles

Nestled in the industrious city of Garland, rich in history and culture, this prime location offers an array of Texas-sized opportunities for businesses seeking growth and success. Since its founding as a pioneer town in 1891, Garland has evolved into the third largest city in Dallas County, blending a vibrant urban appeal with a rich tapestry of cultural diversity and history. Strategically positioned just 10 minutes from Downtown Garland and surrounded by a bustling industrial region, 2734 W Kingsley Rd stands at the crossroads of trade and service-oriented businesses. This accessibility not only enhances visibility for your business but also provides a strong customer base eager to engage with local enterprises.