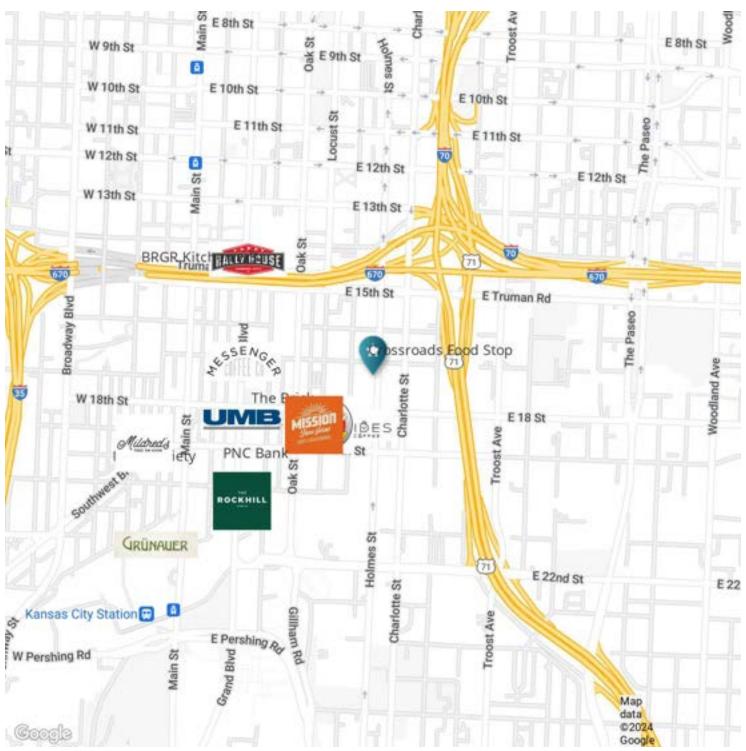

## 1712 HOLMES - ROSIN RESTORATION

1712 HOLMES ST, KANSAS CITY, MO 64108

| POPULATION                            | 0.3 MILES            | 0.5 MILES            | 1 MILE              |
|---------------------------------------|----------------------|----------------------|---------------------|
| Total population                      | 342                  | 2,608                | 16,346              |
| Median age                            | 37                   | 36                   | 37                  |
| Median age (Male)                     | 39                   | 37                   | 37                  |
| Median age (Female)                   | 32                   | 36                   | 36                  |
|                                       |                      |                      |                     |
| HOUSEHOLDS & INCOME                   | 0.3 MILES            | 0.5 MILES            | 1 MILE              |
| HOUSEHOLDS & INCOME  Total households | <b>0.3 MILES</b> 184 | <b>0.5 MILES</b> 961 | <b>1 MILE</b> 8,955 |
|                                       |                      |                      |                     |
| Total households                      | 184                  | 961                  | 8,955               |