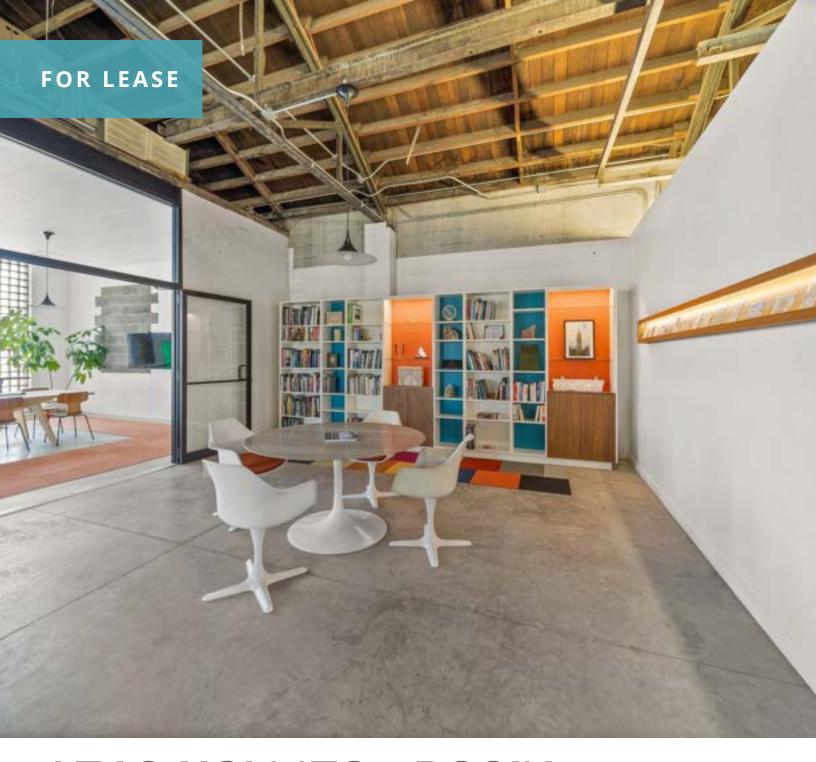

#### **PROPERTY OVERVIEW**

Award winning Rosin Preservation (now Heritage Consulting Group) has renovated and redesigned a unique office space in the East Crossroads. This Office/Retail space is stunning and turnkey. The Front Office with 4,419 SF has Radiant Heat concrete floors, Restored Barrel Ceiling, and Open Air Concept, this is a stunning space in the heart of KC Arts and Business District. There is a Storage Room, 458 SF. And the Back Room, can be used for Additional offices, Gym or more Storage is 1,125 SF. The Roof has Solar Panels which reduces electric bill 0-20% of average monthly bills for buildings this size. Some furniture is available for the next tenant.

#### INTERIOR DESCRIPTION

- Open and Inviting Creative Workspace in the East Crossroads
- Renovated in 2015, It was originally part of a brass foundry on the block facing Cherry
- The building features:
  - Conference Room
  - Library or Reading Space
  - Open Office currently with 8 workstations and cubes
  - Large Executive Office with Bookshelves
  - Two private restrooms
- Additional Storage Room or Future Private Offices
- -Large Open Kitchen with Dining Area
- Copier/Workroom
- -1,000 SF Back Space that could be used as a Gym, Additional Workspaces or Parking
- -Solar Panels and Radiant Flooring to keep utility cost low