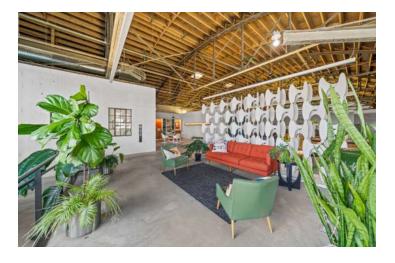

#### **PROPERTY OVERVIEW**

Award winning Rosin Preservation (now Heritage Consulting Group) has renovated and redesigned a unique office space in the East Crossroads. This Office/Retail space is stunning and turnkey. The Front Office with 4,419 SF has Radiant Heat concrete floors, Restored Barrel Ceiling, and Open Air Concept, this is a stunning space in the heart of KC Arts and Business District. There is a Storage Room, 458 SF. And the Back Room, can be used for Additional offices, Gym or more Storage is 1,125 SF. The Roof has Solar Panels which reduces electric bill 0-20% of average monthly bills for buildings this size. Some furniture is available for the next tenant.

#### INTERIOR DESCRIPTION

- Open and Inviting Creative Workspace in the East Crossroads
- Renovated in 2015, It was originally part of a brass foundry on the block facing Cherry
- The building features:
  - Conference Room
  - Library or Reading Space
  - Open Office currently with 8 workstations and cubes
  - Large Executive Office with Bookshelves
  - Two private restrooms
- Additional Storage Room or Future Private Offices
- -Large Open Kitchen with Dining Area
- Copier/Workroom
- -1,000 SF Back Space that could be used as a Gym, Additional Workspaces or Parking
- -Solar Panels and Radiant Flooring to keep utility cost low