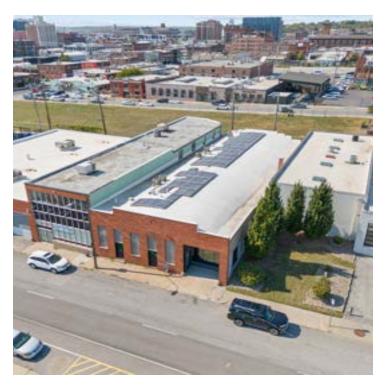

#### **PROPERTY OVERVIEW**

Award winning Rosin Preservation (now Heritage Consulting Group) has renovated and redesigned a unique office space in the East Crossroads. This Office/Retail space is stunning and turnkey. The Front Office with 4,419 SF has Radiant Heat concrete floors, Restored Barrel Ceiling, and Open Air Concept, this is a stunning space in the heart of KC Arts and Business District. There is a Storage Room, 458 SF. And the Back Room, can be used for Additional offices, Gym or more Storage is 1,125 SF. The Roof has Solar Panels which reduces electric bill 0-20% of average monthly bills for buildings this size. Some furniture is available for the next tenant.