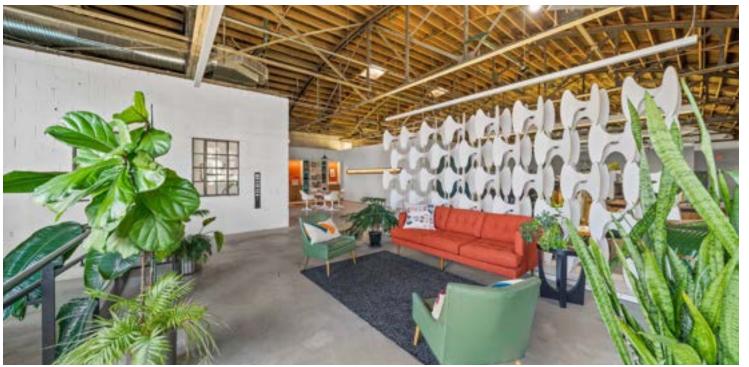

#### **PROPERTY OVERVIEW**

Award winning Rosin Preservation (now Heritage Consulting Group) has renovated and redesigned a unique office space in the East Crossroads. This Office/Retail space is stunning and turnkey. The Front Office with 4,419 SF has Radiant Heat concrete floors, Restored Barrel Ceiling, and Open Air Concept, this is a stunning space in the heart of KC Arts and Business District. There is a Storage Room, 458 SF. And the Back Room, can be used for Additional offices, Gym or more Storage is 1,125 SF. The Roof has Solar Panels which reduces electric bill 0-20% of average monthly bills for buildings this size. Some furniture is available for the next tenant.

#### INTERIOR DESCRIPTION

- Open and Inviting Creative Workspace in the East Crossroads
- Renovated in 2015, It was originally part of a brass foundry on the block facing Cherry
- The building features:
  - Conference Room
  - Library or Reading Space
  - Open Office currently with 8 workstations and cubes
  - Large Executive Office with Bookshelves
  - Two private restrooms
- Additional Storage Room or Future Private Offices
- -Large Open Kitchen with Dining Area
- Copier/Workroom
- -1,000 SF Back Space that could be used as a Gym, Additional Workspaces or Parking
- -Solar Panels and Radiant Flooring to keep utility cost low