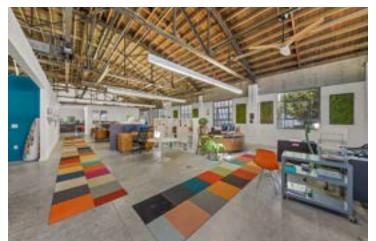

#### **PROPERTY OVERVIEW**

Award winning Rosin Preservation (now Heritage Consulting Group) has renovated and redesigned a unique office space in the East Crossroads. This Office/Retail space is stunning and turnkey. The Front Office with 4,419 SF has Radiant Heat concrete floors, Restored Barrel Ceiling, and Open Air Concept, this is a stunning space in the heart of KC Arts and Business District. There is a Storage Room, 458 SF. And the Back Room, can be used for Additional offices, Gym or more Storage is 1,125 SF. The Roof has Solar Panels which reduces electric bill 0-20% of average monthly bills for buildings this size. Some furniture is available for the next tenant.

#### INTERIOR DESCRIPTION

- Open and Inviting Creative Workspace in the East Crossroads
- Renovated in 2015, It was originally part of a brass foundry on the block facing Cherry
- The building features:
  - Conference Room
  - Library or Reading Space
  - Open Office currently with 8 workstations and cubes
  - Large Executive Office with Bookshelves
  - Two private restrooms
- Additional Storage Room or Future Private Offices
- -Large Open Kitchen with Dining Area
- Copier/Workroom
- -1,000 SF Back Space that could be used as a Gym, Additional Workspaces or Parking
- -Solar Panels and Radiant Flooring to keep utility cost low