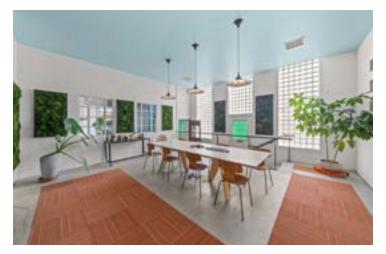

#### **PROPERTY OVERVIEW**

Award winning Rosin Preservation (now Heritage Consulting Group) has renovated and redesigned a unique office space in the East Crossroads. This Office/Retail space is stunning and turnkey. The Front Office with 4,419 SF has Radiant Heat concrete floors, Restored Barrel Ceiling, and Open Air Concept, this is a stunning space in the heart of KC Arts and Business District. There is a Storage Room, 458 SF. And the Back Room, can be used for Additional offices, Gym or more Storage is 1,125 SF. The Roof has Solar Panels which reduces electric bill 0-20% of average monthly bills for buildings this size. Some furniture is available for the next tenant.

#### INTERIOR DESCRIPTION

- Open and Inviting Creative Workspace in the East Crossroads
- Renovated in 2015, It was originally part of a brass foundry on the block facing Cherry
- The building features:
  - Conference Room
  - Library or Reading Space
  - Open Office currently with 8 workstations and cubes
  - Large Executive Office with Bookshelves
  - Two private restrooms
- Additional Storage Room or Future Private Offices
- -Large Open Kitchen with Dining Area
- Copier/Workroom
- -1,000 SF Back Space that could be used as a Gym, Additional Workspaces or Parking
- -Solar Panels and Radiant Flooring to keep utility cost low