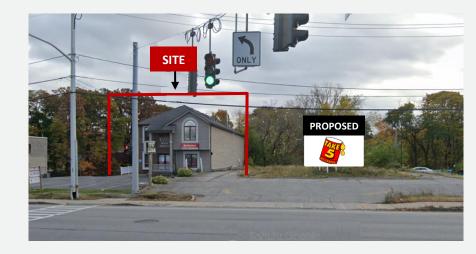

Rochester (Greece), NY 14615





# **AVAILABLE OPPORTUNITY**

- » 1.48 +/- acre development site
- » For Sale/Ground Lease/Build to Suit Lease

#### **PROPERTY HIGHLIGHTS**

- » Excellent redevelopment opportunity with possible traffic signal access& multiple potential uses including retail & office
- » Prime location on West Ridge Road along the main retail corridor of Greece & within walking distance to area restaurants, hotels and shopping
- » Convenient location immediately off Interstate 390 & just 1 mile from the Mall at Greece Ridge
- » High traffic counts over 48,800 VPD



#### FOR MORE INFORMATION, PLEASE CONTACT:



Rochester (Greece), NY 14615

# SITE PHOTOS







### FOR MORE INFORMATION, PLEASE CONTACT:



JANELL VANEGAS Licensed Real Estate Broker 585.615.1102 (c) Janell@VentureBrokerageGroup.com

© 2024 Venture Brokerage Group | 157 Rue de Ville | Rochester, NY 14618

VENTUREBROKERAGEGROUP.COM

Rochester (Greece), NY 14615

#### TAX MAP



### FOR MORE INFORMATION, PLEASE CONTACT:



Rochester (Greece), NY 14615

# **MARKET AERIAL**



### FOR MORE INFORMATION, PLEASE CONTACT:



Rochester (Greece) , NY 14615



#### **DEMOGRAPHICS**



| DEMOGRAPHIC SNAPSHOT     | 1 MILE   | 3 MILES  | 5 MILES  |
|--------------------------|----------|----------|----------|
| Total Population         | 9,332    | 102,850  | 266,253  |
| Daytime Population       |