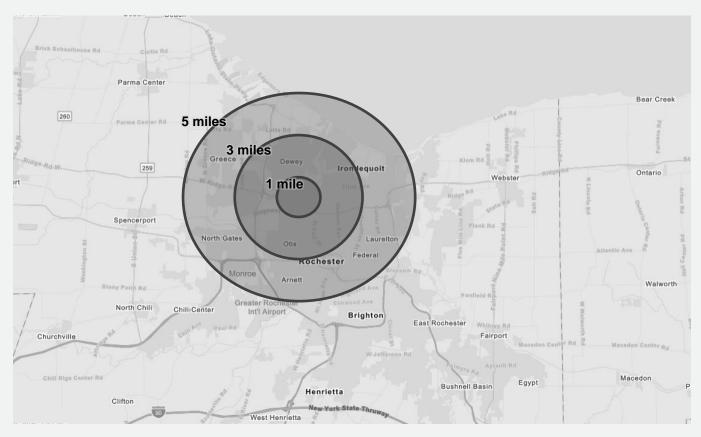

#### **DEMOGRAPHICS**

| DEMOGRAPHIC SNAPSHOT     | 1 MILE   | 3 MILES  | 5 MILES  |
|--------------------------|----------|----------|----------|
| Total Population         | 9,332    | 102,850  | 266,253  |
| Daytime Population       | 8,279    | 101,978  | 295,993  |
| Households               | 4,234    | 42,820   | 108,151  |
| Average Household Income | \$61,358 | \$60,119 | \$59,445 |