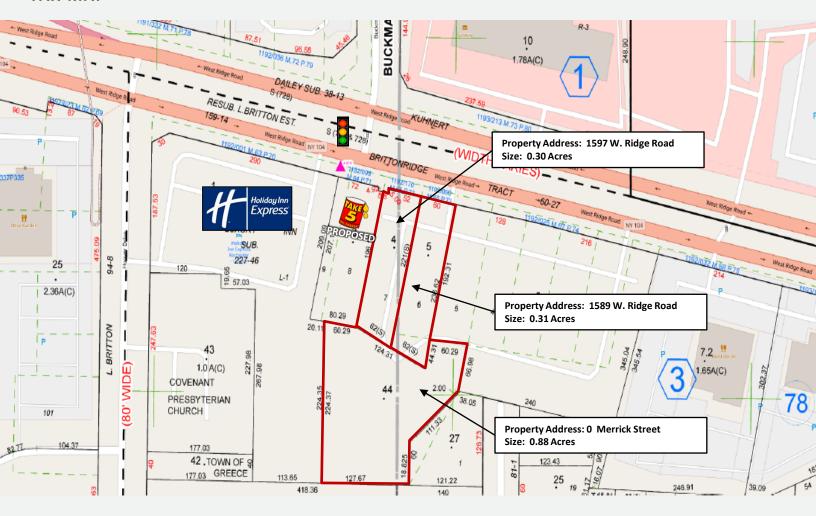

S**

- » Excellent redevelopment opportunity with possible traffic signal access& multiple potential uses including retail & office
- » Prime location on West Ridge Road along the main retail corridor of Greece & within walking distance to area restaurants, hotels and shopping
- » Convenient location immediately off Interstate 390 & just 1 mile from the Mall at Greece Ridge
- » High traffic counts over 48,800 VPD



#### FOR MORE INFORMATION, PLEASE CONTACT:



Rochester (Greece), NY 14615

# SITE PHOTOS







### FOR MORE INFORMATION, PLEASE CONTACT:



JANELL VANEGAS Licensed Real Estate Broker 585.615.1102 (c) Janell@VentureBrokerageGroup.com

© 2024 Venture Brokerage Group | 157 Rue de Ville | Rochester, NY 14618

VENTUREBROKERAGEGROUP.COM

Rochester (Greece), NY 14615

#### TAX MAP



### FOR MORE INFORMATION, PLEASE CONTACT:



Rochester (Greece), NY 14615

# **MARKET AERIAL**



### FOR MORE INFORMATION, PLEASE CONTACT:



Rochester (Greece) , NY 14615



#### **DEMOGRAPHICS**



| DEMOGRAPHIC SNAPSHOT     | 1 MILE   | 3 MILES  | 5 MILES  |
|--------------------------|----------|----------|----------|
| Total Population         | 9,332    | 102,850  | 266,253  |
| Daytime Population       | 8,279    | 101,978  | 295,993  |
| Households               | 4,234    | 42,820   | 108,151  |
| Average Household Income | \$61,358 | \$60,119 | \$59,445 |



**3,017** Businesses



**47,276** Employees



\$110,497 Median Home Value



**38.9** Median Age

FOR MORE INFORMATION, PLEASE CONTACT: