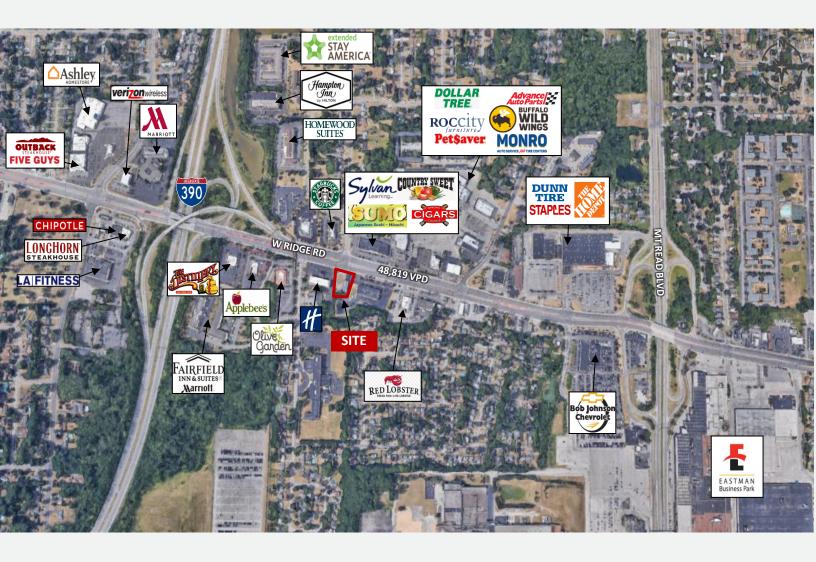

# **MARKET AERIAL**

#### **PROPERTY HIGHLIGHTS**

- » Excellent redevelopment opportunity with possible traffic signal access& multiple potential uses including retail & office
- » Prime location on West Ridge Road along the main retail corridor of Greece & within walking distance to area restaurants, hotels and shopping
- » Convenient location immediately off Interstate 390 & just 1 mile from the Mall at Greece Ridge
- » High traffic counts over 48,800 VPD