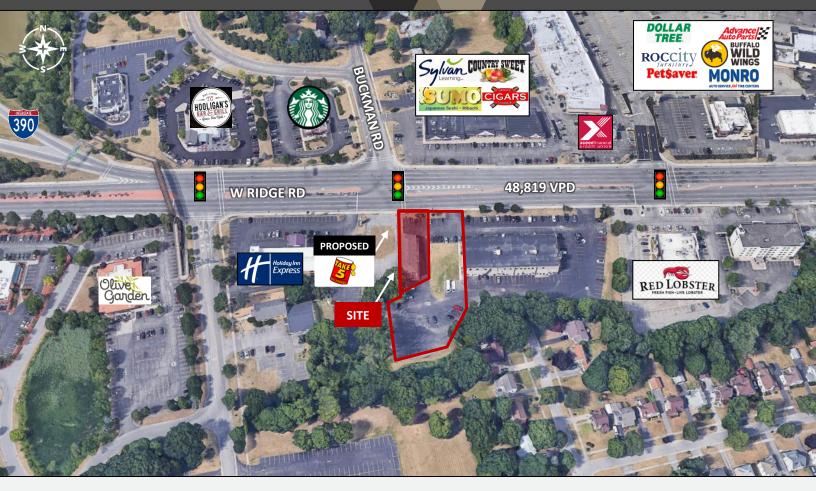

# **MARKET AERIAL**

#### **PROPERTY HIGHLIGHTS**

- » Excellent redevelopment opportunity with possible traffic signal access& multiple potential uses including retail & office
- » Prime location on West Ridge Road along the main retail corridor of Greece & within walking distance to area restaurants, hotels and shopping
- » Convenient location immediately off Interstate 390 & just 1 mile from the Mall at Greece Ridge
- » High traffic counts over 48,800 VPD