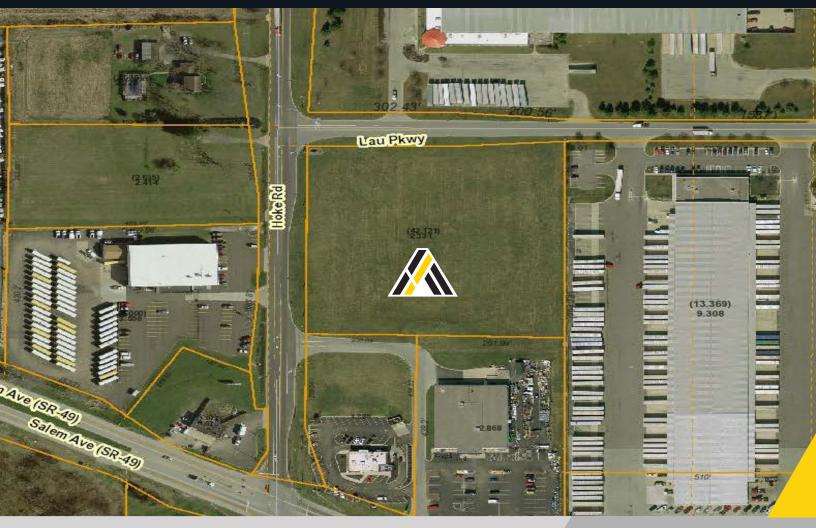

### **Hoke Road and Lau Parkway**

Englewood, Ohio 45315

**SALE PRICE:** \$935,000

#### **Property Highlights**

- 4.67± Acres
- Prime lot for development ideal for multiple retail uses
- Located near the intersection of Hoke Road and I-70
- Close proximity to Wal-Mart Supercenter
- Capitalize on the under served dining opportunities
- Close to the 1.4 million SF Caterpillar facility, which staffs approximately 600 employees