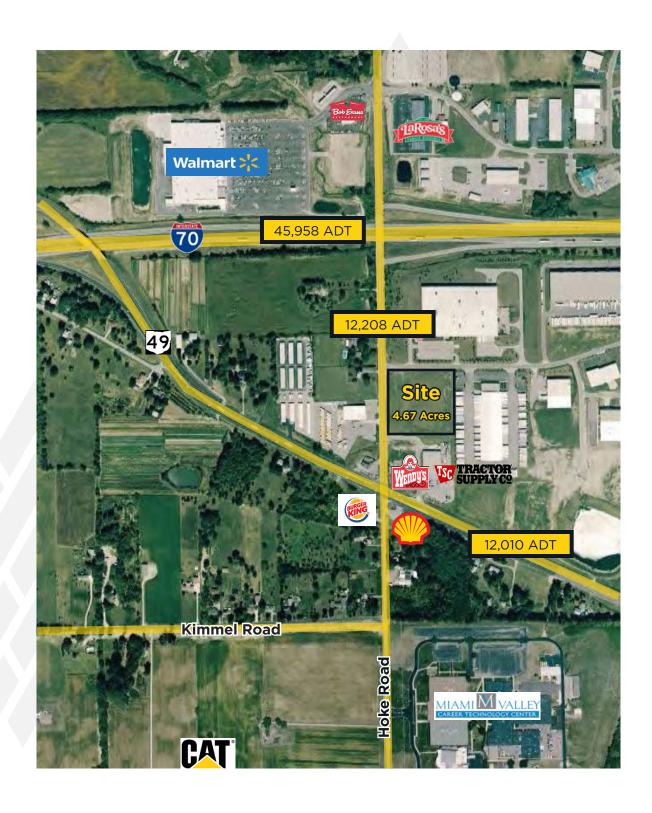

#### **Property Highlights**

- 4.67± Acres
- Prime lot for development ideal for multiple retail uses
- Located near the intersection of Hoke Road and I-70
- Close proximity to Wal-Mart Supercenter
- Capitalize on the under served dining opportunities
- Close to the 1.4 million SF Caterpillar facility, which staffs approximately 600 employees