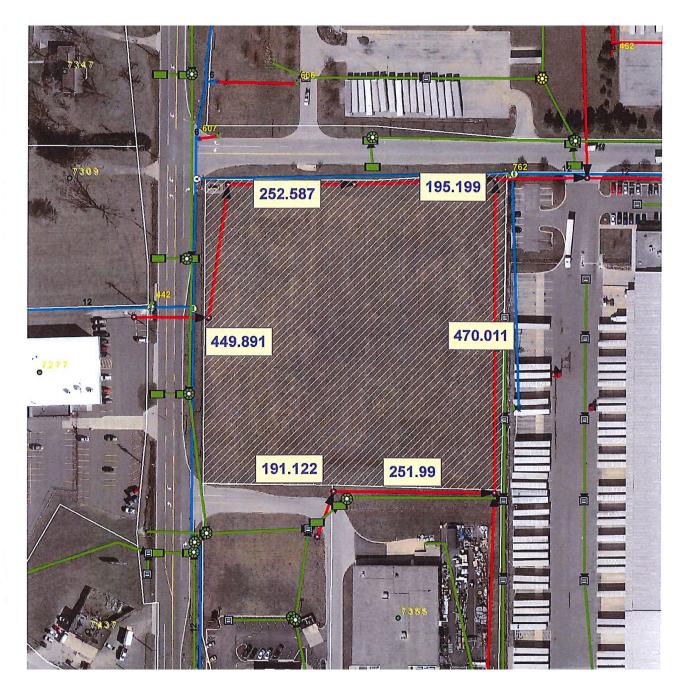

### **Hoke Road and Lau Parkway**

Englewood, Ohio 45315

**SALE PRICE:** \$935,000

#### **Property Highlights**

- 4.67± Acres
- Prime lot for development ideal for multiple retail uses
- Located near the intersection of Hoke Road and I-70
- Close proximity to Wal-Mart Supercenter
- Capitalize on the under served dining opportunities
- Close to the 1.4 million SF Caterpillar facility, which staffs approximately 600 employees



Steve Peters, SIOR
Principal
937.469.8277
Steve.Peters@ApexCommercialGroup.com

# Hoke Road and Lau Parkway Englewood, Ohio 45315



ApexCommercialGroup.com

## Hoke Road and Lau Parkway Englewood, Ohio 45315



#### **Utility Map**