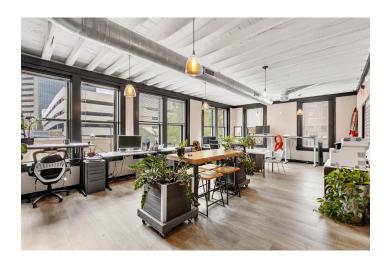

±2,000 SF Office Space for Sublease

105 E North St, Suite 201 Greenville, SC 29601

## **Property Highlights**

- Rental Rate- \$27.50/SF Modified Gross (includes taxes, insurance, and utilities)
- Term expires March 2027. Landlord will consider a longer direct lease.
- Excellent, high visibilty location in Downtown Greenville
- Turnkey renovation with high end finishes
- Zoned City of Greenville MX-D
- Building and lobby signage available
- Office furniture can be included
- 8 surface parking spaces in adjacent lot available for additional \$70/month per space





## **Additional Photos**