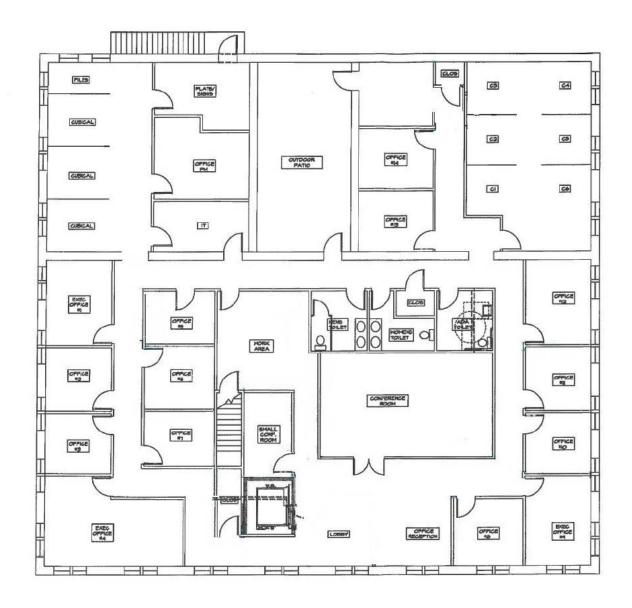

±2,000 SF Office Space for Sublease

105 E North St, Suite 201 Greenville, SC 29601

## **Property Highlights**

- Rental Rate- \$27.50/SF Modified Gross (includes taxes, insurance, and utilities)
- Term expires March 2027. Landlord will consider a longer direct lease.
- Excellent, high visibilty location in Downtown Greenville
- Turnkey renovation with high end finishes
- Zoned City of Greenville MX-D
- Building and lobby signage available
- Office furniture can be included
- 8 surface parking spaces in adjacent lot available for additional \$70/month per space





## **Additional Photos**