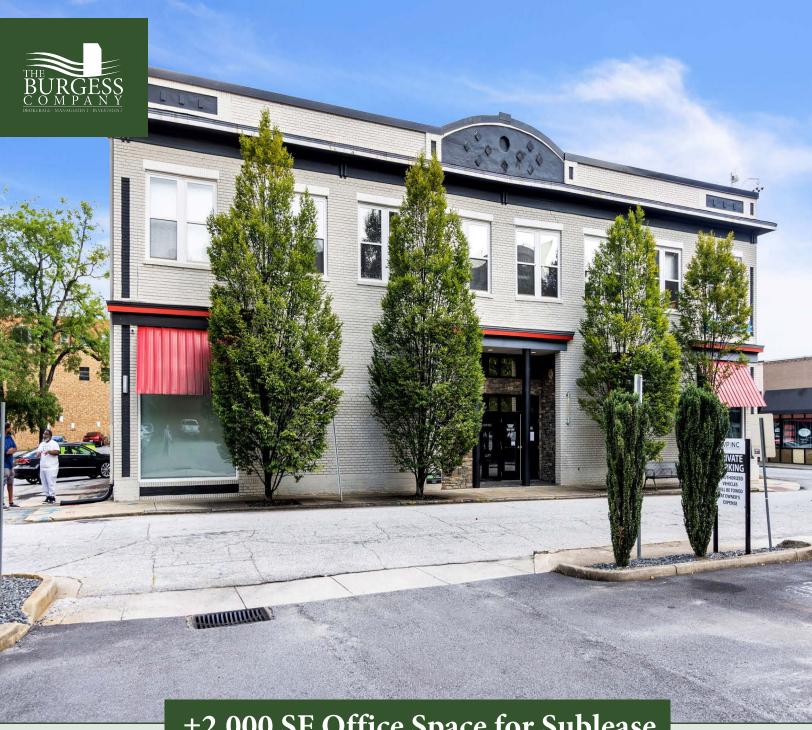

±2,000 SF Office Space for Sublease

105 E North St, Suite 201 Greenville, SC 29601

## **Property Highlights**

- Rental Rate- \$27.50/SF Modified Gross (includes taxes, insurance, and utilities)
- Term expires March 2027. Landlord will consider a longer direct lease.
- Excellent, high visibilty location in Downtown Greenville
- Turnkey renovation with high end finishes
- Zoned City of Greenville MX-D
- Building and lobby signage available
- Office furniture can be included
- 8 surface parking spaces in adjacent lot available for additional \$70/month per space