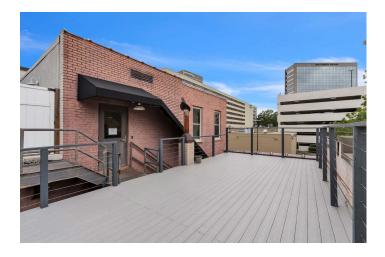

±2,000 SF Office Space for Sublease

105 E North St, Suite 201 Greenville, SC 29601

## **Property Highlights**

- Rental Rate- \$27.50/SF Modified Gross (includes taxes, insurance, and utilities)
- Term expires March 2027. Landlord will consider a longer direct lease.
- Excellent, high visibilty location in Downtown Greenville
- Turnkey renovation with high end finishes
- Zoned City of Greenville MX-D
- Building and lobby signage available
- Office furniture can be included
- 8 surface parking spaces in adjacent lot available for additional \$70/month per space





## **Additional Photos**