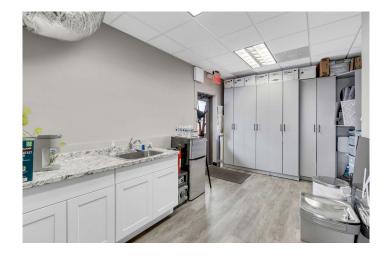

±2,000 SF Office Space for Sublease

105 E North St, Suite 201 Greenville, SC 29601

## **Property Highlights**

- Rental Rate- \$27.50/SF Modified Gross (includes taxes, insurance, and utilities)
- Term expires March 2027. Landlord will consider a longer direct lease.
- Excellent, high visibilty location in Downtown Greenville
- Turnkey renovation with high end finishes
- Zoned City of Greenville MX-D
- Building and lobby signage available
- Office furniture can be included
- 8 surface parking spaces in adjacent lot available for additional \$70/month per space





## **Additional Photos**