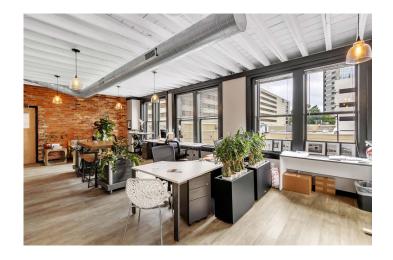

±2,000 SF Office Space for Sublease

105 E North St, Suite 201 Greenville, SC 29601

## **Property Highlights**

- Rental Rate- \$27.50/SF Modified Gross (includes taxes, insurance, and utilities)
- Term expires March 2027. Landlord will consider a longer direct lease.
- Excellent, high visibilty location in Downtown Greenville
- Turnkey renovation with high end finishes
- Zoned City of Greenville MX-D
- Building and lobby signage available
- Office furniture can be included
- 8 surface parking spaces in adjacent lot available for additional \$70/month per space





## **Additional Photos**