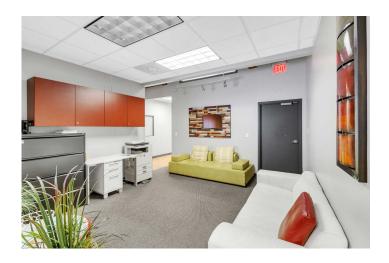

±2,000 SF Office Space for Sublease

105 E North St, Suite 201 Greenville, SC 29601

## **Property Highlights**

- Rental Rate- \$27.50/SF Modified Gross (includes taxes, insurance, and utilities)
- Term expires March 2027. Landlord will consider a longer direct lease.
- Excellent, high visibilty location in Downtown Greenville
- Turnkey renovation with high end finishes
- Zoned City of Greenville MX-D
- Building and lobby signage available
- Office furniture can be included
- 8 surface parking spaces in adjacent lot available for additional \$70/month per space





## **Additional Photos**