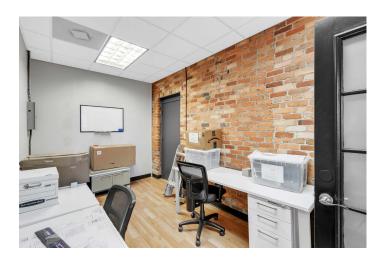

±2,000 SF Office Space for Sublease

105 E North St, Suite 201 Greenville, SC 29601

## **Property Highlights**

- Rental Rate- \$27.50/SF Modified Gross (includes taxes, insurance, and utilities)
- Term expires March 2027. Landlord will consider a longer direct lease.
- Excellent, high visibilty location in Downtown Greenville
- Turnkey renovation with high end finishes
- Zoned City of Greenville MX-D
- Building and lobby signage available
- Office furniture can be included
- 8 surface parking spaces in adjacent lot available for additional \$70/month per space





## **Additional Photos**