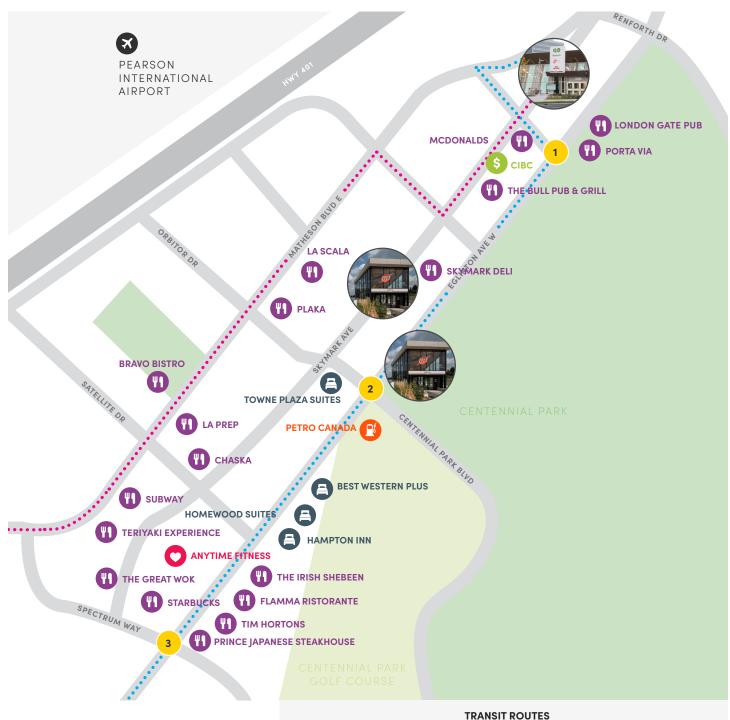

## **Amenities**

Only 10 minutes from Toronto's Pearson International Airport, 2425 Matheson's location puts it in a convenient position for business travelers as well as the area's great amenities such as restaurants, shopping, fitness centres, golf courses, hotels and banks.

### **Renforth Station**

MiWay: 7, 21, 24, 35, 35A, 39, 43, 87, 107, 109

TTC: 32A, 112B

**GO Transit:** Pearson Airport - Richmond Hill

Square One/North York Finch Terminal

### **Orbitor Station**

MiWay: 35, 35A, 87, 107, 109

### Spectrum Station

(MiWay - 35, 35A, 87, 107, 10)

### BRT 107/109, 35, 112 - every 8 minutes

23 minutes to Square One15 minutes to Kipling Station

## Route 7 - every 12 minutes

15 minutes to Pearson International Airport