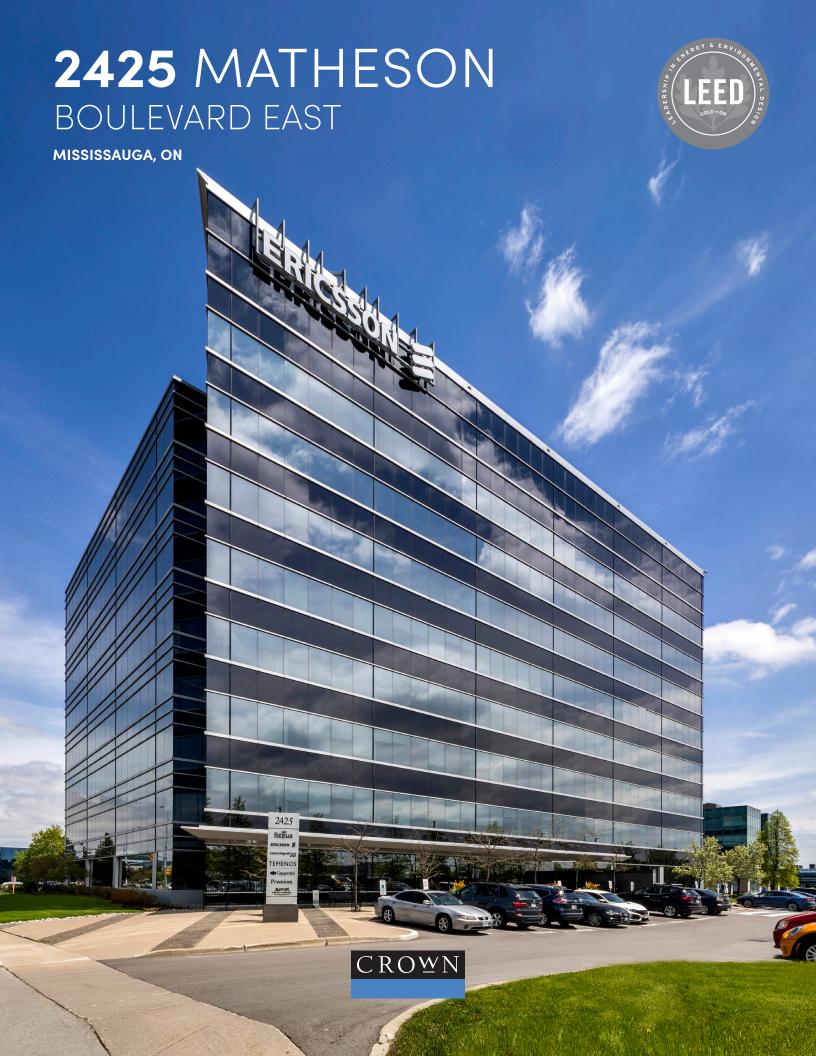

2425 Matheson Boulevard East, Mississauga, Ontario is an 8-storey, 187,837 sq. ft., LEED Gold Certified office building anchored by global communications firm Ericsson.

Located in the Airport Corporate Centre and within close proximity to Highways 401, 427 and the 407, the building provides tenants with ease of access to the surrounding area and the entire GTA.