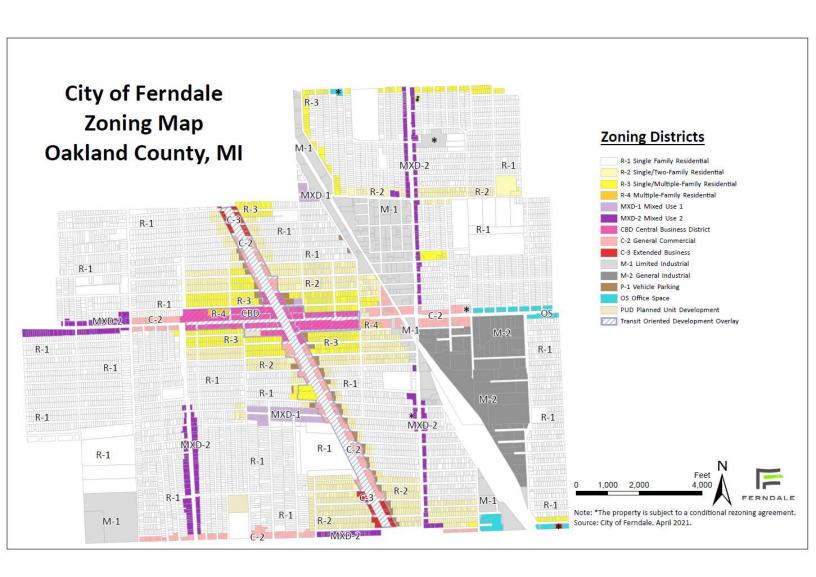

#### **Property Description**

The property is situated minutes away from downtown Ferndale with a wide array of permitted uses. The parcel boats good walk and bikeable scores. Major big box retails nearby include, ALDI's, Kroger, AutoZone, O'Reilly's Auto, Legend Motors of Ferndale as well as Detroit Axle and Ferndale Laboratory.

Located off 8 Mile Rd, Kensington Ave. is between Woodward Ave and Coolidge Hwy.

The site has presented to the City of Ferndale the attached proposed flex industrial/office with mezzanine and overhead doors.