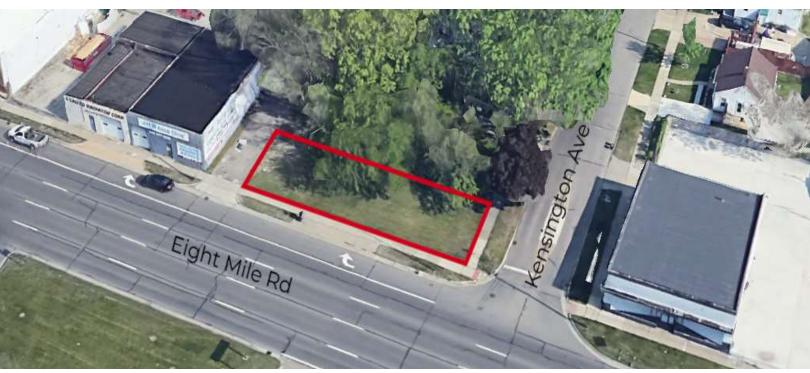

Located off 8 Mile Rd, Kensington Ave. is between Woodward Ave and Coolidge Hwy.

The site has presented to the City of Ferndale the attached proposed flex industrial/office with mezzanine and overhead doors.