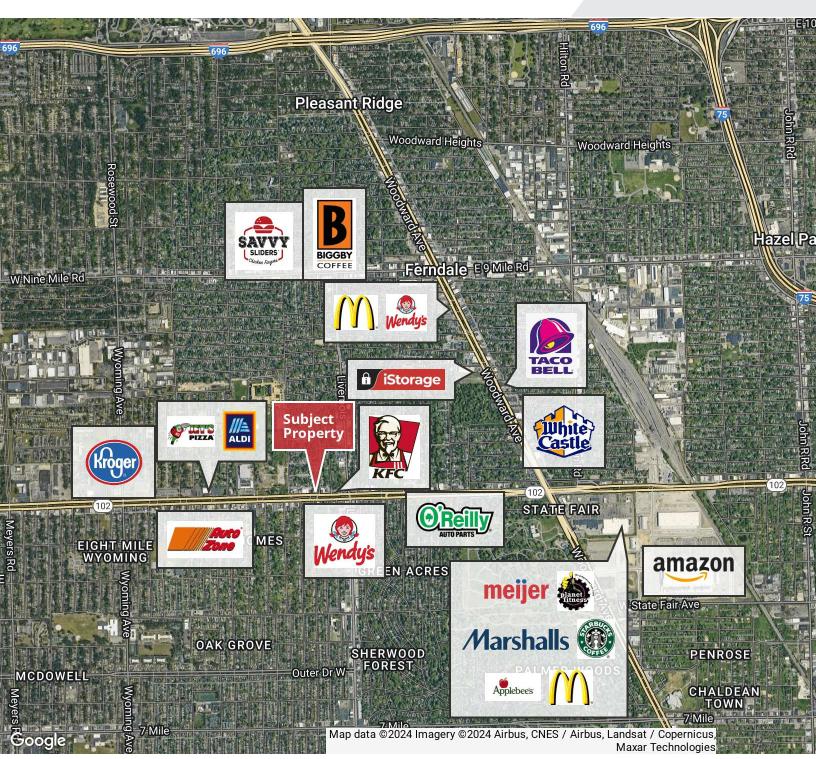

#### **Property Description**

The property is situated minutes away from downtown Ferndale with a wide array of permitted uses. The parcel boats good walk and bikeable scores. Major big box retails nearby include, ALDI's, Kroger, AutoZone, O'Reilly's Auto, Legend Motors of Ferndale as well as Detroit Axle and Ferndale Laboratory.

Located off 8 Mile Rd, Kensington Ave. is between Woodward Ave and Coolidge Hwy.

The site has presented to the City of Ferndale the attached proposed flex industrial/office with mezzanine and overhead doors.

#### **Property Highlights**

- 0.126 Acres (5,487 SF)
- Zoned C-2 General Commercial District
- Qualified Opportunity Zone (QOZ)
- Permitted Uses: Residential, Medical, Bank, Retail, Restaurant, Veterinary
- Special Land Uses: Drive-in and drive through facilities
- Sale Price: \$260,000