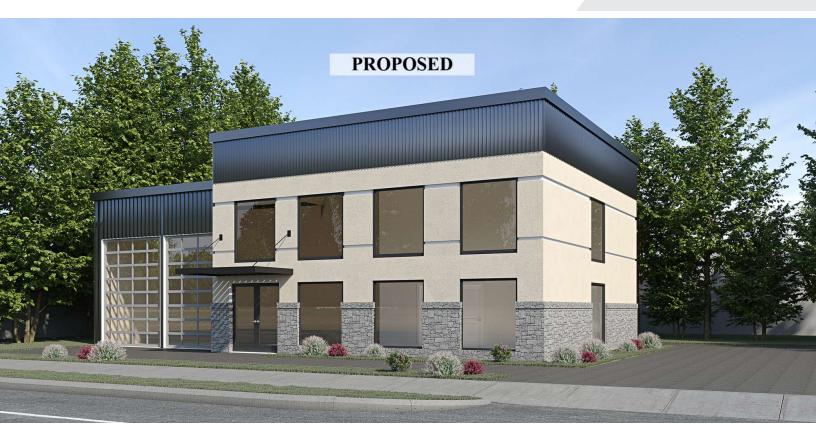

Located off 8 Mile Rd, Kensington Ave. is between Woodward Ave and Coolidge Hwy.

The site has presented to the City of Ferndale the attached proposed flex industrial/office with mezzanine and overhead doors.