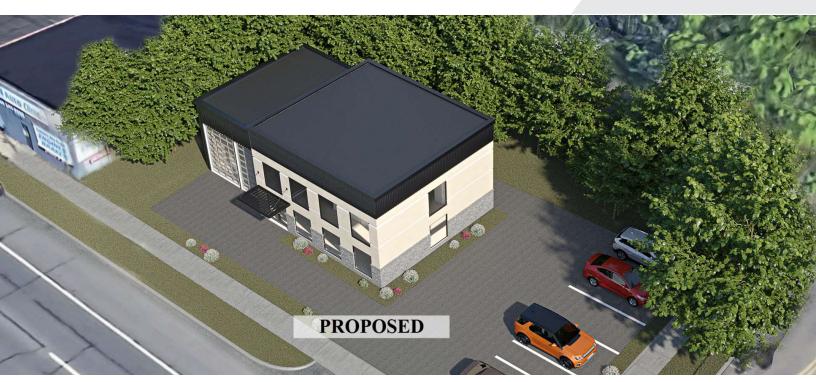

Located off 8 Mile Rd, Kensington Ave. is between Woodward Ave and Coolidge Hwy.

The site has presented to the City of Ferndale the attached proposed flex industrial/office with mezzanine and overhead doors.