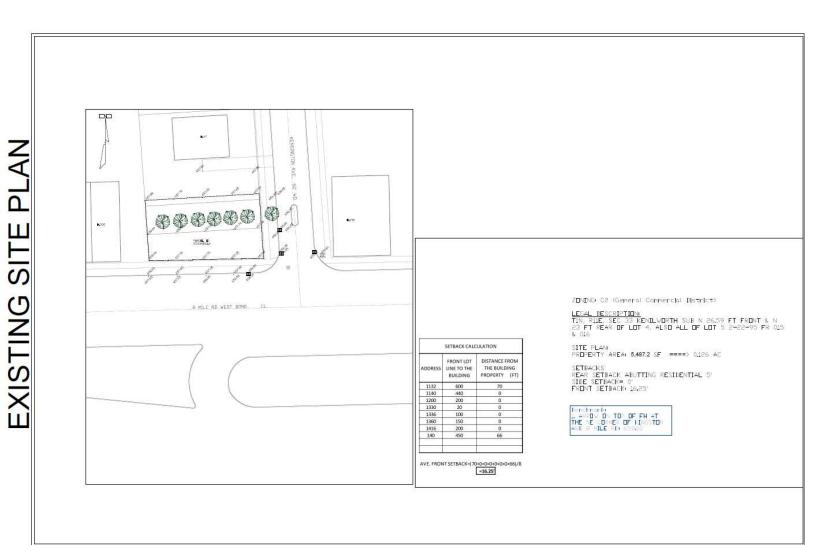

#### **Property Highlights**

- 0.126 Acres (5,487 SF)
- Zoned C-2 General Commercial District
- Qualified Opportunity Zone (QOZ)
- Permitted Uses: Residential, Medical, Bank, Retail, Restaurant, Veterinary
- Special Land Uses: Drive-in and drive through facilities
- Sale Price: \$260,000