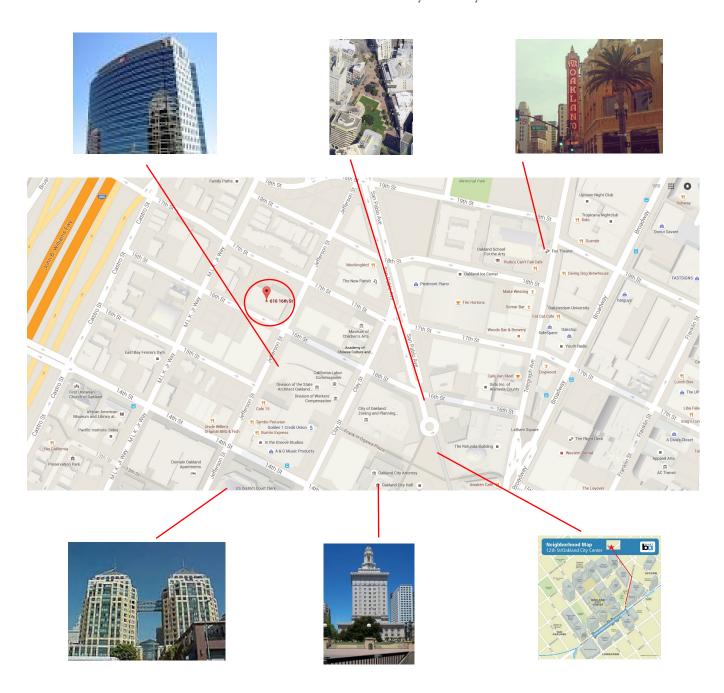

#### **BLOCKS AWAY FROM:**

- > BART Station > City Hall
- > Fox Theater
  > Ogawa Plaza
- > Restaurants, Coffee and Night Life
- > Easy Freeway Access

WILLIAM THACHER
415-306-6009
will@federalrealtyco.com