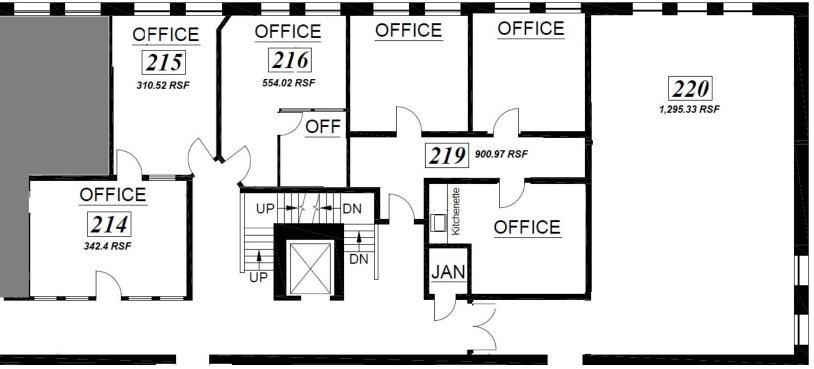

# **Available 2nd Floor Suites 214-220 300 - 3400 +/- RSF**

- > 13 Foot Ceilings
- > Hardwood Floors
- > Renovated

- **>** Easy access to:
  - Federal Building State Building City Hall
- > Convenient to BART Station
- > Beautiful historic building