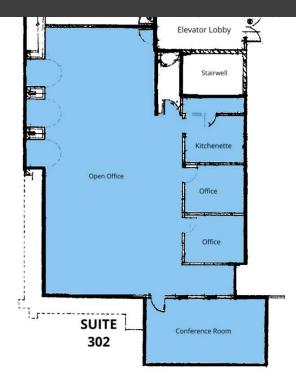

## FOR LEASE | OFFICE SUITE 302 | 2,800 SF

1020 DENNISON AVENUE, COLUMBUS, OH 43201

#### **Available Spaces**

| SUITE   | AVAILABLE | SIZE (SF)        | DESCRIPTION                                                                                                                                                                                               |
|---------|-----------|------------------|-----------------------------------------------------------------------------------------------------------------------------------------------------------------------------------------------------------|
| 201/202 | Available | 1,783 - 3,850 SF | Yoga studio with 2 large classrooms, administrative office, kitchenette and reception area.                                                                                                               |
| 302     | Available | 2,800 SF         | Current layout is mostly open office, one large conference room, two private offices, and kitchen                                                                                                         |
| 102     | Available | 3,100 SF         | First floor suite with glass conference room, several private offices and large,<br>gorgeous staff lounge. Great for professional services groups like CPA's/law firms,<br>requiring private work spaces. |