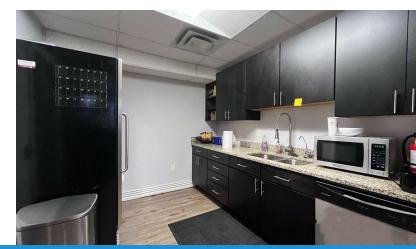

#### **Available Spaces**

| SUITE   | AVAILABLE | SIZE (SF)        | DESCRIPTION                                                                                                                                                                                               |
|---------|-----------|------------------|-----------------------------------------------------------------------------------------------------------------------------------------------------------------------------------------------------------|
| 201/202 | Available | 1,783 - 3,850 SF | Yoga studio with 2 large classrooms, administrative office, kitchenette and reception area.                                                                                                               |
| 302     | Available | 2,800 SF         | Current layout is mostly open office, one large conference room, two private offices, and kitchen                                                                                                         |
| 102     | Available | 3,100 SF         | First floor suite with glass conference room, several private offices and large,<br>gorgeous staff lounge. Great for professional services groups like CPA's/law firms,<br>requiring private work spaces. |