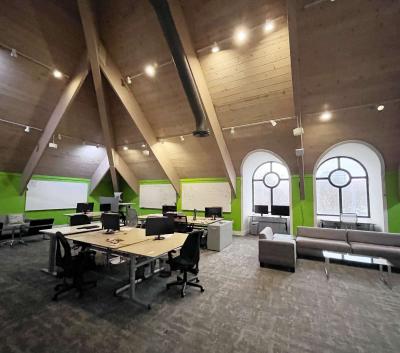

## FOR LEASE | OFFICE SUITE 201 | 3,850 SF

1020 DENNISON AVENUE, COLUMBUS, OH 43201

#### **Available Spaces**

| SUITE   | AVAILABLE | SIZE (SF)        | DESCRIPTION                                                                                                                                                                                               |
|---------|-----------|------------------|-----------------------------------------------------------------------------------------------------------------------------------------------------------------------------------------------------------|
| 201/202 | Available | 1,783 - 3,850 SF | Yoga studio with 2 large classrooms, administrative office, kitchenette and reception area.                                                                                                               |
| 302     | Available | 2,800 SF         | Current layout is mostly open office, one large conference room, two private offices, and kitchen                                                                                                         |
| 102     | Available | 3,100 SF         | First floor suite with glass conference room, several private offices and large,<br>gorgeous staff lounge. Great for professional services groups like CPA's/law firms,<br>requiring private work spaces. |