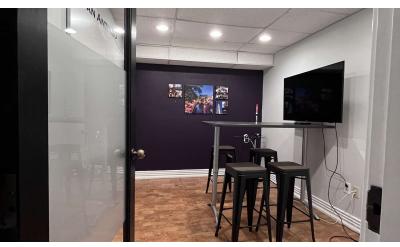

## FOR LEASE | OFFICE SUITE 302 | 2,800 SF

1020 DENNISON AVENUE, COLUMBUS, OH 43201

#### **Available Spaces**

| SUITE   | AVAILABLE | SIZE (SF)        | DESCRIPTION                                                                                                                                                                                               |
|---------|-----------|------------------|-----------------------------------------------------------------------------------------------------------------------------------------------------------------------------------------------------------|
| 201/202 | Available | 1,783 - 3,850 SF | Yoga studio with 2 large classrooms, administrative office, kitchenette and reception area.                                                                                                               |
| 302     | Available | 2,800 SF         | Current layout is mostly open office, one large conference room, two private offices, and kitchen                                                                                                         |
| 102     | Available | 3,100 SF         | First floor suite with glass conference room, several private offices and large,<br>gorgeous staff lounge. Great for professional services groups like CPA's/law firms,<br>requiring private work spaces. |