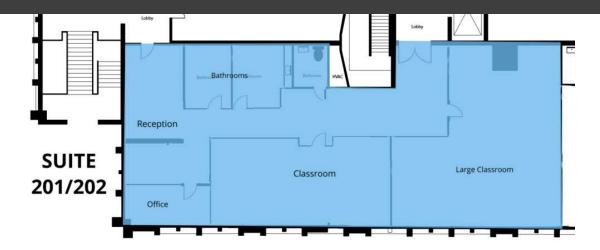

#### **Available Spaces**

| SUITE   | AVAILABLE | SIZE (SF)        | DESCRIPTION                                                                                                                                                                                               |
|---------|-----------|------------------|-----------------------------------------------------------------------------------------------------------------------------------------------------------------------------------------------------------|
| 201/202 | Available | 1,783 - 3,850 SF | Yoga studio with 2 large classrooms, administrative office, kitchenette and reception area.                                                                                                               |
| 302     | Available | 2,800 SF         | Current layout is mostly open office, one large conference room, two private offices, and kitchen                                                                                                         |
| 102     | Available | 3,100 SF         | First floor suite with glass conference room, several private offices and large,<br>gorgeous staff lounge. Great for professional services groups like CPA's/law firms,<br>requiring private work spaces. |

## FOR LEASE | OFFICE SUITE 201 | 3,850 SF

1020 DENNISON AVENUE, COLUMBUS, OH 43201