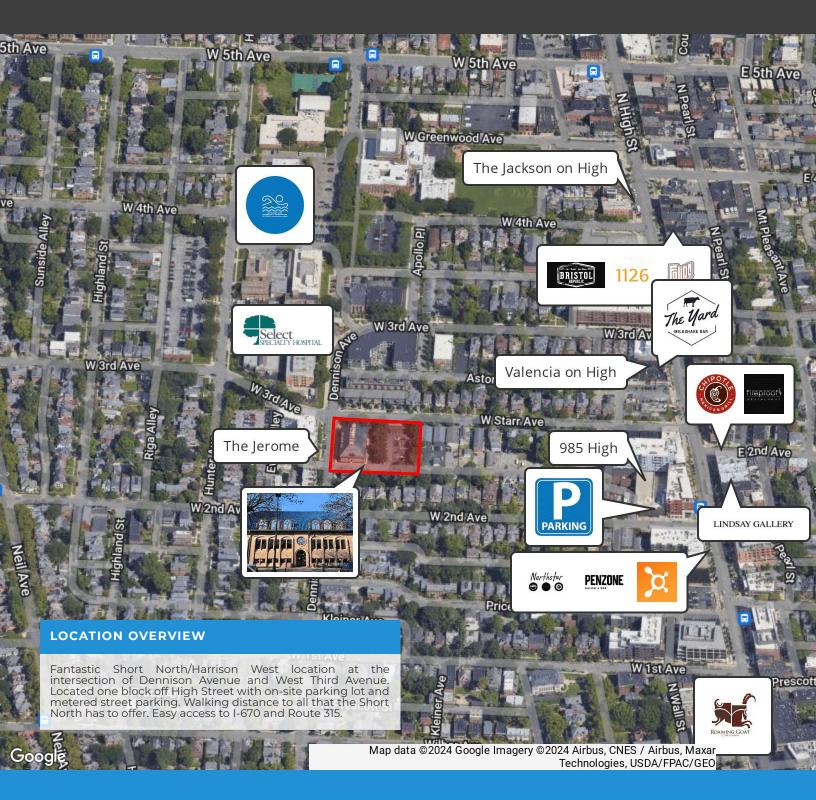

#### **Location Description**

Fantastic Short North/Harrison West location at the intersection of Dennison Avenue and West Third Avenue. Located one block off High Street with on-site parking lot and metered street parking. Walking distance to all that the Short North has to offer. Easy access to I-670 and Route 315.

#### **Property Highlights**

- Dynamic office space available in the Short North Arts District
- Great mix of professional and medical related businesses
- Free on-site parking lot and street parking for guests and employees
- Walking distance to all of the restaurants, retailers and entertainment options the Short North has to offer