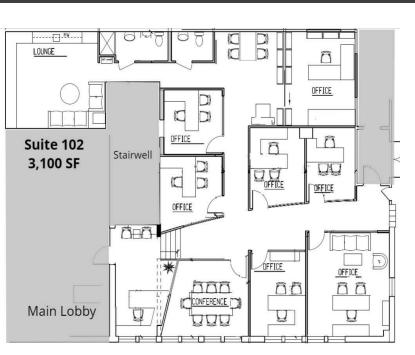

### FOR LEASE | OFFICE SUITE 102 | 3,100 SF

1020 DENNISON AVENUE, COLUMBUS, OH 43201

#### **Available Spaces**

| SUITE   | AVAILABLE | SIZE (SF)        | DESCRIPTION                                                                                                                                                                                               |
|---------|-----------|------------------|-----------------------------------------------------------------------------------------------------------------------------------------------------------------------------------------------------------|
| 201/202 | Available | 1,783 - 3,850 SF | Yoga studio with 2 large classrooms, administrative office, kitchenette and reception area.                                                                                                               |
| 302     | Available | 2,800 SF         | Current layout is mostly open office, one large conference room, two private offices, and kitchen                                                                                                         |
| 102     | Available | 3,100 SF         | First floor suite with glass conference room, several private offices and large,<br>gorgeous staff lounge. Great for professional services groups like CPA's/law firms,<br>requiring private work spaces. |