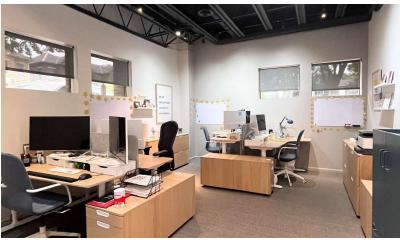

#### **Available Spaces**

| SUITE   | AVAILABLE | SIZE (SF)        | DESCRIPTION                                                                                                                                                                                               |
|---------|-----------|------------------|-----------------------------------------------------------------------------------------------------------------------------------------------------------------------------------------------------------|
| 201/202 | Available | 1,783 - 3,850 SF | Yoga studio with 2 large classrooms, administrative office, kitchenette and reception area.                                                                                                               |
| 302     | Available | 2,800 SF         | Current layout is mostly open office, one large conference room, two private offices, and kitchen                                                                                                         |
| 102     | Available | 3,100 SF         | First floor suite with glass conference room, several private offices and large,<br>gorgeous staff lounge. Great for professional services groups like CPA's/law firms,<br>requiring private work spaces. |