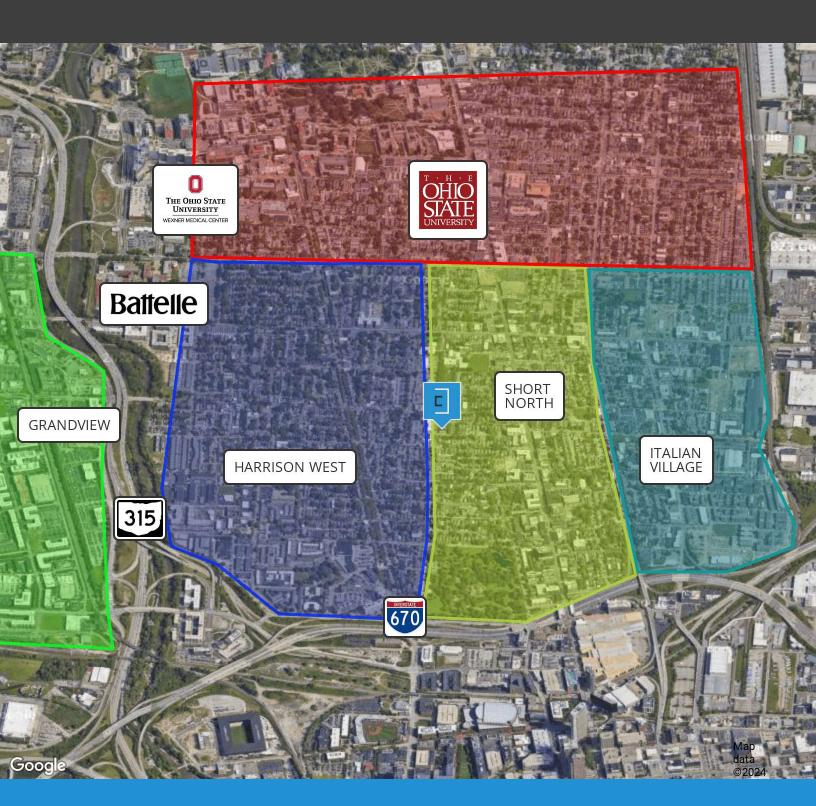

#### **Location Description**

Fantastic Short North/Harrison West location at the intersection of Dennison Avenue and West Third Avenue. Located one block off High Street with on-site parking lot and metered street parking. Walking distance to all that the Short North has to offer. Easy access to I-670 and Route 315.

#### **Property Highlights**

- Dynamic office space available in the Short North Arts District
- Great mix of professional and medical related businesses
- Free on-site parking lot and street parking for guests and employees
- Walking distance to all of the restaurants, retailers and entertainment options the Short North has to offer