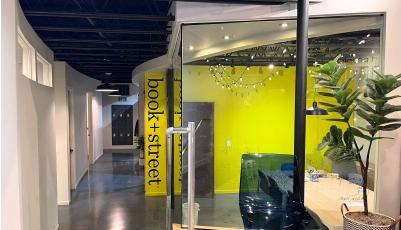

#### **Available Spaces**

| SUITE   | AVAILABLE | SIZE (SF)        | DESCRIPTION                                                                                                                                                                                               |
|---------|-----------|------------------|-----------------------------------------------------------------------------------------------------------------------------------------------------------------------------------------------------------|
| 201/202 | Available | 1,783 - 3,850 SF | Yoga studio with 2 large classrooms, administrative office, kitchenette and reception area.                                                                                                               |
| 302     | Available | 2,800 SF         | Current layout is mostly open office, one large conference room, two private offices, and kitchen                                                                                                         |
| 102     | Available | 3,100 SF         | First floor suite with glass conference room, several private offices and large,<br>gorgeous staff lounge. Great for professional services groups like CPA's/law firms,<br>requiring private work spaces. |