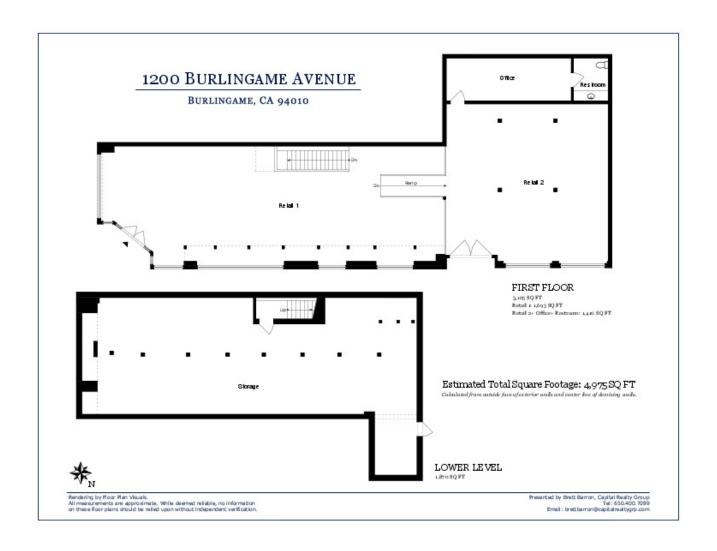

# **FLOOR PLANS**

(Not to Scale)

FOR MORE INFORMATION, PLEASE CONTACT

**BRETT BARRON** 

650.437.5223 brettbarron@capitalrealtygrp.com CalDRE #00893787 **BRITTANY BARRON SALEEM** 

### **OFFERING SUMMARY**

| Lease Rate:          | \$7.70 SF/month (NNN) |  |
|----------------------|-----------------------|--|
| Available Retail SF: | 3,105 SF              |  |
| Total Unit SF:       | 4,975 SF              |  |