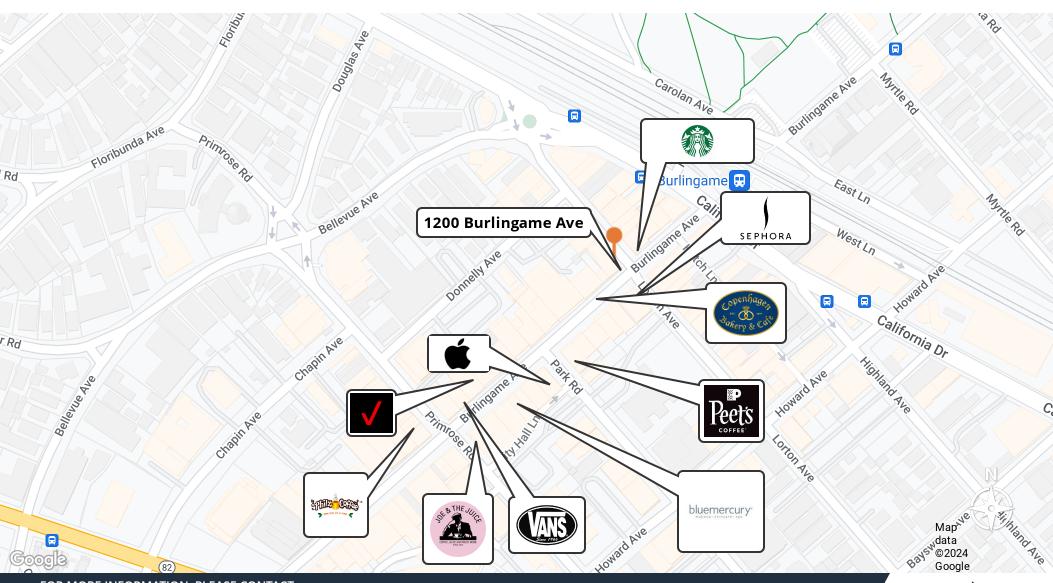

# **LOCATION MAP**

FOR MORE INFORMATION, PLEASE CONTACT

**BRETT BARRON** 

650.437.5223 brettbarron@capitalrealtygrp.com CalDRE #00893787 BRITTANY BARRON SALEEM

## **HIGHLIGHTS**

- Excellent downtown location situated on a hard corner
- Fantastic walk score/ high foot traffic
- Major retailers nearby including Starbucks, Lululemon, Blue Mercury, Banana Republic, Apple, Amazon, Sephora, Vans Shoes, Pottery Barn
- Space could be demised