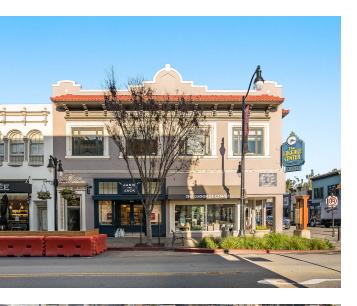

## **PROPERTY DESCRIPTION**

Tremendous opportunity to be part of Burlingame's bustling avenue. Located on a hard corner, this space offers an abundance of foot traffic exposure on one of the best pedestrian blocks on the avenue. Ground Floor Space (±3100 SqFt) and Basement/ Storage Space (± 1800 SqFt).

## **HIGHLIGHTS**

- Excellent downtown location situated on a hard corner
- Fantastic walk score/ high foot traffic
- Major retailers nearby including Starbucks, Lululemon, Blue Mercury, Banana Republic, Apple, Amazon, Sephora, Vans Shoes, Pottery Barn
- Space could be demised