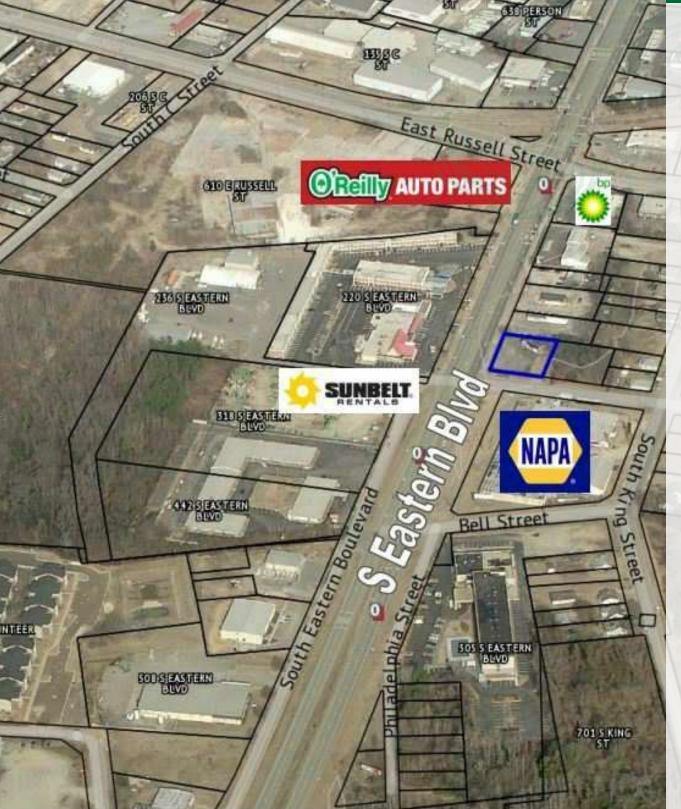

#### **Property Description:**

THIS PROPERTY AT 227 S. EASTERN BLVD. IS IN A GREAT SPOT, CLOSE TO DOWNTOWN FAYETTEVILLE, AND SURROUNDED BY VARIOUS BUSINESSES. IT'S SUPER CONVENIENT, WITH EASY ACCESS TO BOTH I-95 BUSINESS AND HIGHWAY 24. THE LOCATION OFFERS VISIBILITY ON EASTERN BLVD., MAKING IT EASILY NOTICEABLE, AND THE PROXIMITY TO MAJOR HIGHWAYS ENSURES STRAIGHTFORWARD TRAVEL. THIS COMMERCIAL PROPERTY SITS ON A 0.33-ACRE SITE WITH A 1,242-SQUARE-FOOT BUILDING. ZONED AS CC (COMMERCIAL), IT IS CURRENTLY OPERATING AS A TOBACCO STORE. THE PROPERTY OFFERS GREAT POTENTIAL FOR ANY