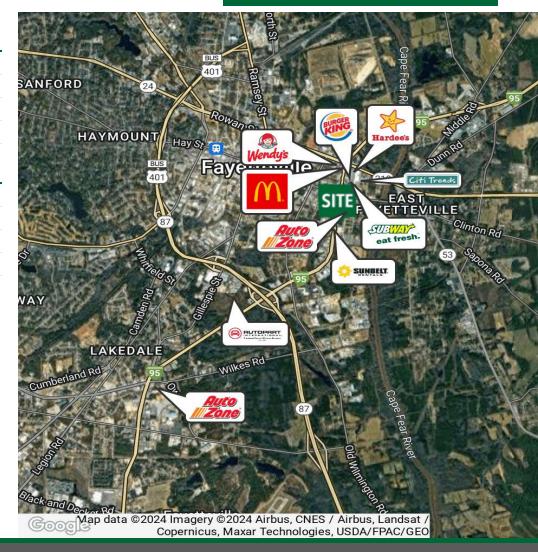

#### **Property Description:**

THIS PROPERTY AT 227 S. EASTERN BLVD. IS IN A GREAT SPOT, CLOSE TO DOWNTOWN FAYETTEVILLE, AND SURROUNDED BY VARIOUS BUSINESSES. IT'S SUPER CONVENIENT, WITH EASY ACCESS TO BOTH I-95 BUSINESS AND HIGHWAY 24. THE LOCATION OFFERS VISIBILITY ON EASTERN BLVD., MAKING IT EASILY NOTICEABLE, AND THE PROXIMITY TO MAJOR HIGHWAYS ENSURES STRAIGHTFORWARD TRAVEL. THIS COMMERCIAL PROPERTY SITS ON A 0.33-ACRE SITE WITH A 1,242-SQUARE-FOOT BUILDING. ZONED AS CC (COMMERCIAL), IT IS CURRENTLY OPERATING AS A TOBACCO STORE. THE PROPERTY OFFERS GREAT POTENTIAL FOR ANY