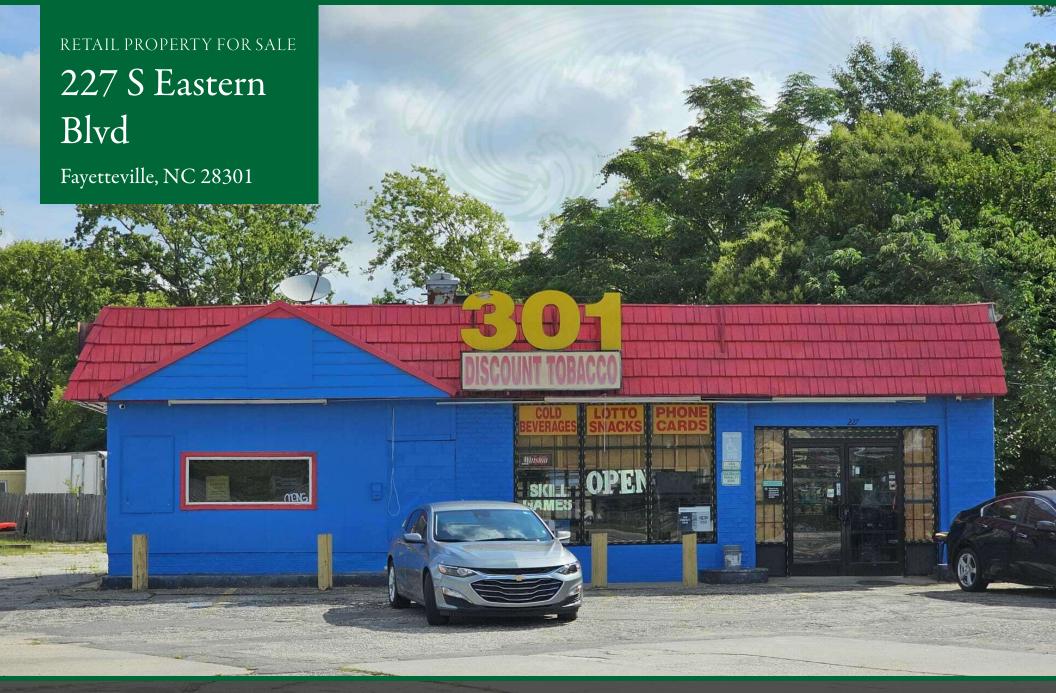

### PROPERTY OVERVIEW

Sale Price: \$299,000

Lot Size: 0.33 Acres

Year Built: 1955

Building Size: 1,242 SF

Zoning: CC

Market: Fayetteville

Submarket: East Fayetteville

## property description

This commercial property sits on a 0.33-acre site with a 1,242-square-foot building. Zoned as CC (Commercial), it is currently operating as a tobacco store. The property offers great potential for any retail business due to its prime location. Ideal for entrepreneurs looking to establish or expand a retail venture in a well-positioned commercial space.

#### **Property Description:**

THIS PROPERTY AT 227 S. EASTERN BLVD. IS IN A GREAT SPOT, CLOSE TO DOWNTOWN FAYETTEVILLE, AND SURROUNDED BY VARIOUS BUSINESSES. IT'S SUPER CONVENIENT, WITH EASY ACCESS TO BOTH I-95 BUSINESS AND HIGHWAY 24. THE LOCATION OFFERS VISIBILITY ON EASTERN BLVD., MAKING IT EASILY NOTICEABLE, AND THE PROXIMITY TO MAJOR HIGHWAYS ENSURES STRAIGHTFORWARD TRAVEL. THIS COMMERCIAL PROPERTY SITS ON A 0.33-ACRE SITE WITH A 1,242-SQUARE-FOOT BUILDING. ZONED AS CC (COMMERCIAL), IT IS CURRENTLY OPERATING AS A TOBACCO STORE. THE PROPERTY OFFERS GREAT POTENTIAL FOR ANY

# FAYETTEVILLE, NC 28301