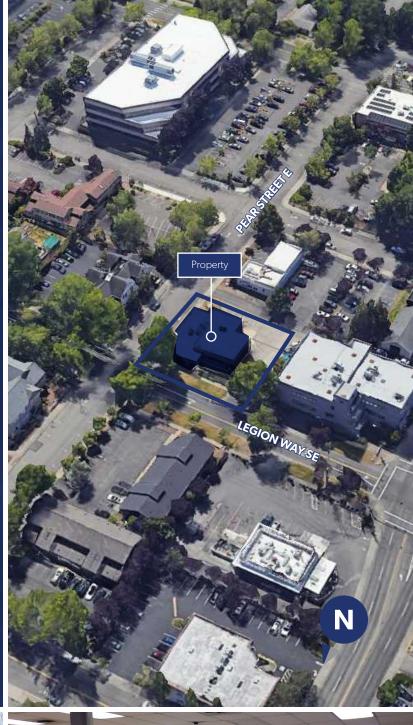

## Olympia Retail/Office Space

825 Legion Way SE Olympia, WA

## Retail/Office For Lease

6,156 SF Building(divisible from 70SF to 1400SF)

FO

## PROPERTY HIGHLIGHTS

- 6,156 SF Executive Suite Building (divisible from 70SF to 1200SF)
- Multiple configurations with separate entries
- Completely refurbished with new paint, carpet, and fixtures. Includes shared break room, entries, and upgraded restrooms
- Both on-site and street parking
- Owner/agent
- Prime location close to downtown Olympia
- Corner location
- Affordable individual suite pricing\*







The information contained herein has been obtained from reliable sources, but is not guaranteed. A prospective buyer/tenant should verify each item relating to this property and all information contained herein.







Rental rate includes common area charges.

The information contained herein has been obtained from reliable sources, but is not guaranteed. A prospective buyer/tenant should verify each item relating to this property and all information contained herein.









2C: 1,400 SF **\$1,634/MO** 2B: **LEASED** 

Rental rate includes common area charges.

The information contained herein has been obtained from reliable sources, but is not guaranteed. A prospective buyer/tenant should verify each item relating to this property and all information contained herein.







common