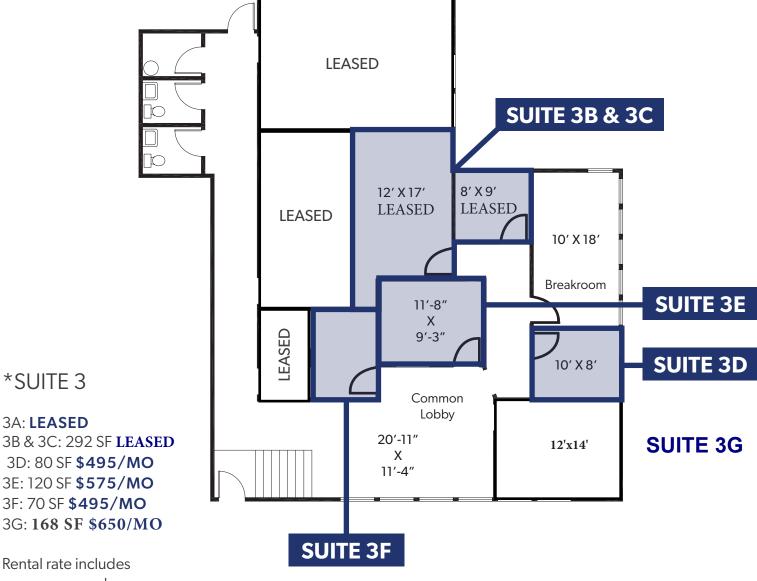

Rental rate includes common area charges.

The information contained herein has been obtained from reliable sources, but is not guaranteed. A prospective buyer/tenant should verify each item relating to this property and all information contained herein.

common area charges.

The information contained herein has been obtained from reliable sources, but is not guaranteed. A prospective buyer/tenant should verify each item relating to this property and all information contained herein.