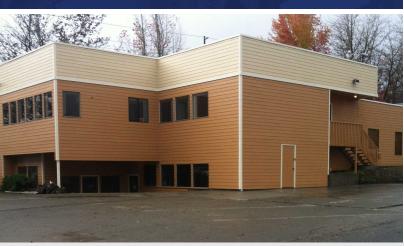

## Olympia Retail/Office Space

825 Legion Way SE Olympia, WA

## PROPERTY HIGHLIGHTS

- 6,156 SF Executive Suite Building (divisible from 70SF to 1200SF)
- Multiple configurations with separate entries
- Completely refurbished with new paint, carpet, and fixtures. Includes shared break room, entries, and upgraded restrooms
- Both on-site and street parking
- Owner/agent
- Prime location close to downtown Olympia
- Corner location
- Affordable individual suite pricing\*