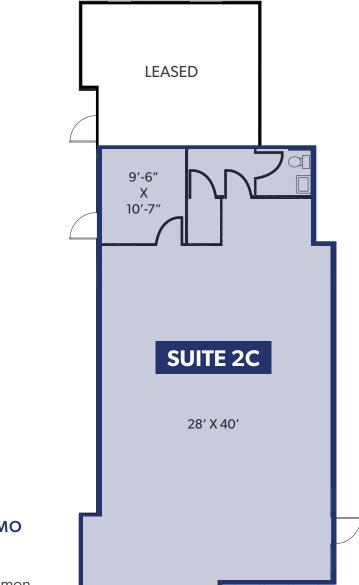

2C: 1,400 SF **\$1,634/MO** 2B: **LEASED** 

Rental rate includes common area charges.

The information contained herein has been obtained from reliable sources, but is not guaranteed. A prospective buyer/tenant should verify each item relating to this property and all information contained herein.