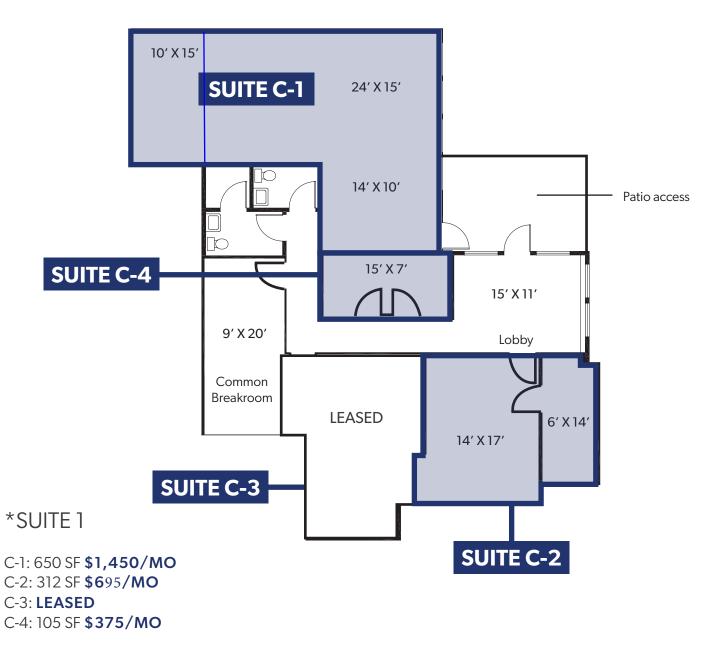

## Retail/Office For Lease

6,156 SF Building(divisible from 70SF to 1400SF)

FO

Rental rate includes common area charges.

The information contained herein has been obtained from reliable sources, but is not guaranteed. A prospective buyer/tenant should verify each item relating to this property and all information contained herein.

2C: 1,400 SF **\$1,634/MO** 2B: **LEASED** 

Rental rate includes common area charges.

The information contained herein has been obtained from reliable sources, but is not guaranteed. A prospective buyer/tenant should verify each item relating to this property and all information contained herein.

common area charges.

The information contained herein has been obtained from reliable sources, but is not guaranteed. A prospective buyer/tenant should verify each item relating to this property and all information contained herein.