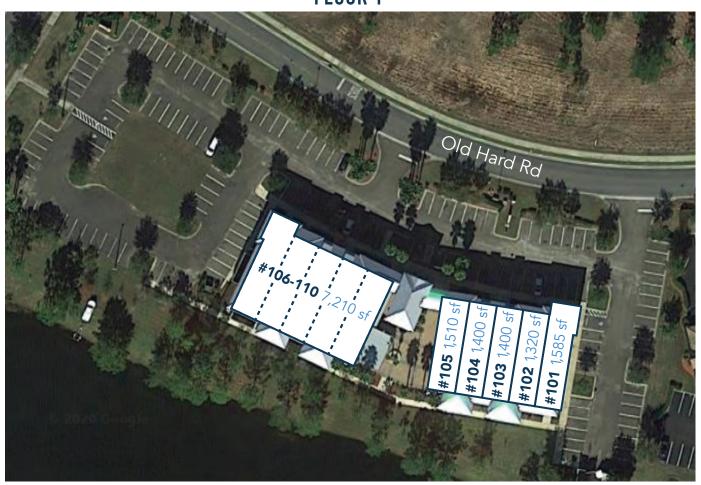

## **SIZE**

Total **28,000** sf±

Divisible Space 677 sf+

Contiguous Space **7,215** sf±

### **FLOOR 1**

FLOOR 2