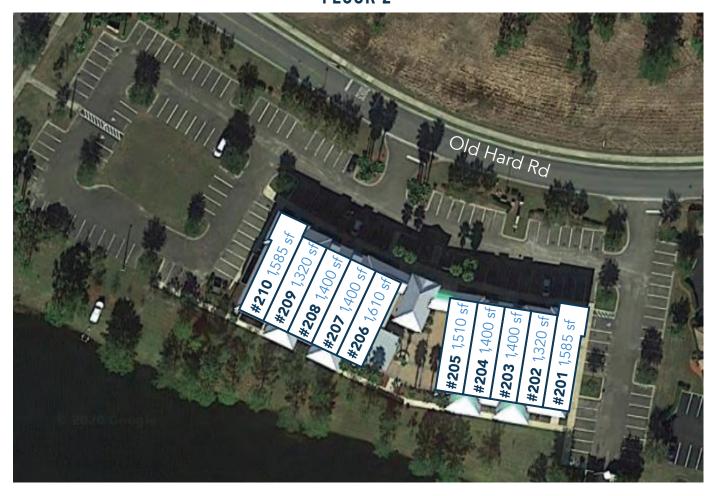

## **SIZE**

Total **28,000** sf±

Divisible Space 677 sf+

Contiguous Space **7,215** sf±

### **FLOOR 1**

FLOOR 2