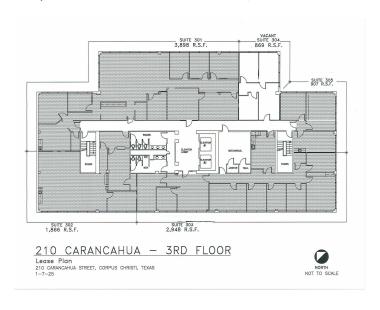

#### **AVAILABLE SPACES**

| SUITE     | TENANT    | SIZE (SF) | LEASE TYPE   | LEASE RATE | DESCRIPTION |
|-----------|-----------|-----------|--------------|------------|-------------|
| Suite 304 | Available | 869 SF    | Full Service | Negotiable |             |