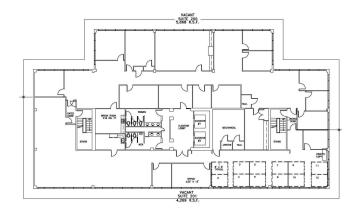

**★ COMMERCIAL & INDUSTRIAL REAL ESTATE ★** 

210 CARANCAHUA - 2ND FLOOR PRELIMINARY SCHEMATIC PLAN 210 CARANCAHUA STREET., CORPUS CHRISTI, TEXAS 01-07-25

**LEASE INFORMATION** 

| Lease Type:  | Full Service    | Lease Term: | Negotiable |
|--------------|-----------------|-------------|------------|
| Total Space: | 869 - 10,478 SF | Lease Rate: | Negotiable |

#### **AVAILABLE SPACES**

| SUITE     | TENANT    | SIZE (SF) | LEASE TYPE   | LEASE RATE |
|-----------|-----------|-----------|--------------|------------|
| Suite 200 | Available | 5,868 SF  | Full Service | Negotiable |
| Suite 201 | Available | 4,610 SF  | Full Service | Negotiable |

#### **LEASE INFORMATION**

| Lease Type:  | Full Service    | Lease Term: | Negotiable |
|--------------|-----------------|-------------|------------|
| Total Space: | 869 - 10,478 SF | Lease Rate: | Negotiable |