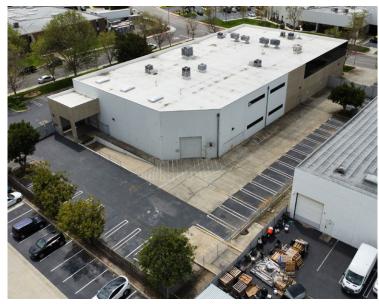

SF Office Build-out
- Clear Height: 14'-24'
- 2 Ground Level Doors/1 Dock High Door
- 800 Amps, 277/480 Volt Power (verify)
- Parking Spaces: 105 (3:1000)
- Large Fenced Yard
- Excellent Proximity to the San Diego (405) Freeway Access
- Located in "Measure X" Approved Cannabis Zone



### **DANTE BORRUSO**

Vice President, Partner 909.775.4475 Lic. #02086368 dborruso@voitco.com

### **CHRISTIAN EMERSON**



# ±34,885 SF FLEX INDUSTRIAL BUILDING

1690 Scenic Avenue, Costa Mesa, CA 92626

## SITE PLAN



**Second Floor** 



SCENIC AVE

### **DANTE BORRUSO**

Vice President, Partner 909.775.4475 Lic. #02086368 dborruso@voitco.com

### **CHRISTIAN EMERSON**



# **FOR SALE & LEASE**

# ±34,885 SF FLEX INDUSTRIAL BUILDING

1690 Scenic Avenue, Costa Mesa, CA 92626

## **PROPERTY PHOTOS**







### **DANTE BORRUSO**

Vice President, Partner 909.775.4475 Lic. #02086368 dborruso@voitco.com

### **CHRISTIAN EMERSON**



# **FOR SALE & LEASE**

# ±34,885 SF FLEX INDUSTRIAL BUILDING

1690 Scenic Avenue, Costa Mesa, CA 92626

## **PROPERTY PHOTOS**









### **DANTE BORRUSO**

Vice President, Partner 909.775.4475 Lic. #02086368 dborruso@voitco.com

### **CHRISTIAN EMERSON**