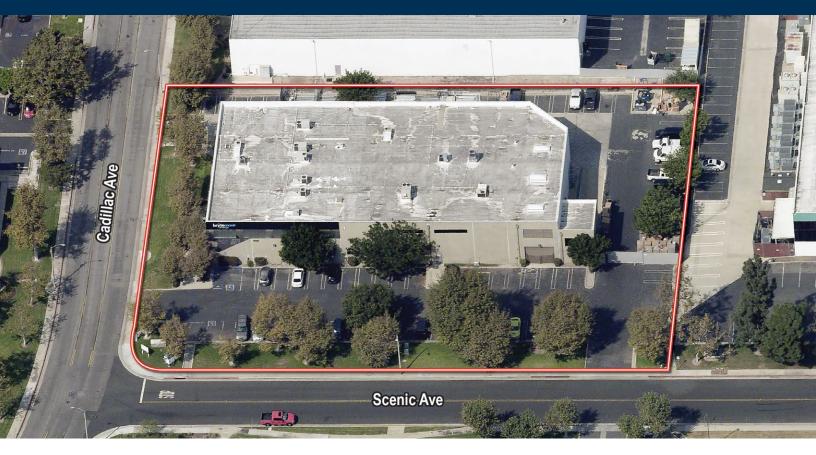

# **FOR SALE & LEASE**

## ±34,885 SF FLEX INDUSTRIAL BUILDING

1690 Scenic Avenue, Costa Mesa, CA 92626

## **PROPERTY FEATURES:**

- ±34,885 SF Free Standing Flex Industrial Building on 1.53 Acre lot
- ±19,000 SF Office Build-out
- Clear Height: 14'-24'
- 2 Ground Level Doors/1 Dock High Door
- 800 Amps, 277/480 Volt Power (verify)
- Parking Spaces: 105 (3:1000)
- Large Fenced Yard
- Excellent Proximity to the San Diego (405) Freeway Access
- Located in "Measure X" Approved Cannabis Zone