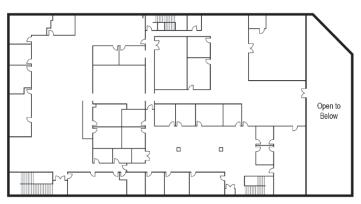

# **FOR SALE & LEASE**

## ±34,885 SF FLEX INDUSTRIAL BUILDING

1690 Scenic Avenue, Costa Mesa, CA 92626



## **PROPERTY FEATURES:**

- ±34,885 SF Free Standing Flex Industrial Building on 1.53 Acre lot
- ±19,000 SF Office Build-out
- Clear Height: 14'-24'
- 2 Ground Level Doors/1 Dock High Door
- 800 Amps, 277/480 Volt Power (verify)
- Parking Spaces: 105 (3:1000)
- Large Fenced Yard
- Excellent Proximity to the San Diego (405) Freeway Access
- Located in "Measure X" Approved Cannabis Zone



### **DANTE BORRUSO**

Vice President, Partner 909.775.4475 Lic. #02086368 dborruso@voitco.com

### **CHRISTIAN EMERSON**



# ±34,885 SF FLEX INDUSTRIAL BUILDING

1690 Scenic Avenue, Costa Mesa, CA 92626

## SITE PLAN



**Second Floor** 



SCENIC AVE

### **DANTE BORRUSO**

Vice President, Partner 909.775.4475 Lic. #02086368 dborruso@voitco.com

### **CHRISTIAN EMERSON**



# **FOR SALE & LEASE**

# ±34,885 SF FLEX INDUSTRIAL BUILDING

1690 Scenic Avenue, Costa Mesa, CA 92626

## **PROPERTY PHOTOS**







### **DANTE BORRUSO**

Vice President, Partner 909.775.4475 Lic. #02086368 dborruso@voitco.com

### **CHRISTIAN EMERSON**



# **FOR SALE & LEASE**

# ±34,885 SF FLEX INDUSTRIAL BUILDING

1690 Scenic Avenue, Costa Mesa, CA 92626

## **PROPERTY PHOTOS**









### **DANTE BORRUSO**

Vice President, Partner 909.775.4475 Lic. #02086368 dborruso@voitco.com

### **CHRISTIAN EMERSON**