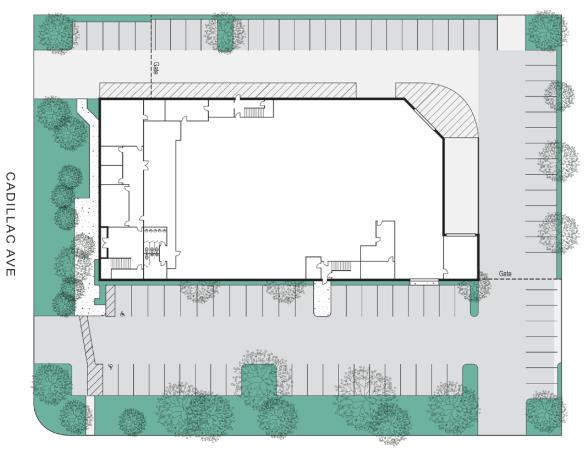

# **FOR SALE & LEASE**

## ±34,885 SF FLEX INDUSTRIAL BUILDING

1690 Scenic Avenue, Costa Mesa, CA 92626



## **PROPERTY FEATURES:**

- ±34,885 SF Free Standing Flex Industrial Building on 1.53 Acre lot
- ±19,000 SF Office Build-out
- Clear Height: 14'-24'
- 2 Ground Level Doors/1 Dock High Door
- 800 Amps, 277/480 Volt Power (verify)
- Parking Spaces: 105 (3:1000)
- Large Fenced Yard
- Excellent Proximity to the San Diego (405) Freeway Access
- Located in "Measure X" Approved Cannabis Zone



### **DANTE BORRUSO**

Vice President, Partner 909.775.4475 Lic. #02086368 dborruso@voitco.com

### **CHRISTIAN EMERSON**



# ±34,885 SF FLEX INDUSTRIAL BUILDING

1690 Scenic Avenue, Costa Mesa, CA 92626

## SITE PLAN



**Second Floor** 



SCENIC AVE

### **DANTE BORRUSO**

Vice President, Partner 909.775.4475 Lic. #02086368 dborruso@voitco.com

### **CHRISTIAN EMERSON**



# **FOR SALE & LEASE**

# ±34,885 SF FLEX INDUSTRIAL BUILDING

1690 Scenic Avenue, Costa Mesa, CA 92626

## **PROPERTY PHOTOS**







### **DANTE BORRUSO**

Vice President, Partner 909.775.4475 Lic. #02086368 dborruso@voitco.com

### **CHRISTIAN EMERSON**



# **FOR SALE & LEASE**

# ±34,885 SF FLEX INDUSTRIAL BUILDING

1690 Scenic Avenue, Costa Mesa, CA 92626

## **PROPERTY PHOTOS**









### **DANTE BORRUSO**

Vice President, Partner 909.775.4475 Lic. #02086368 dborruso@voitco.com

### **CHRISTIAN EMERSON**