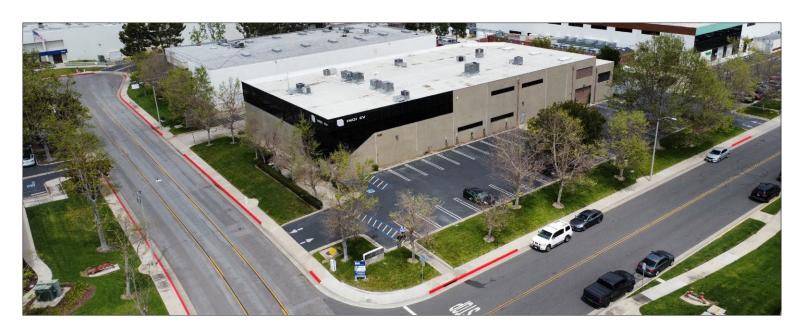

# **FOR SALE & LEASE**

## ±34,885 SF FLEX INDUSTRIAL BUILDING

1690 Scenic Avenue, Costa Mesa, CA 92626

## **PROPERTY FEATURES:**

- ±34,885 SF Free Standing Flex Industrial Building on 1.53 Acre lot
- ±19,000 SF Office Build-out
- Clear Height: 14'-24'
- 2 Ground Level Doors/1 Dock High Door
- 800 Amps, 277/480 Volt Power (verify)
- Parking Spaces: 105 (3:1000)
- Large Fenced Yard
- Excellent Proximity to the San Diego (405) Freeway Access
- Located in "Measure X" Approved Cannabis Zone

## SITE PLAN

**Second Floor** 

SCENIC AVE