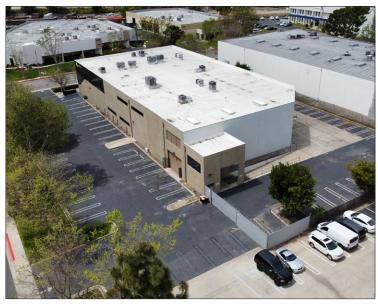

00 SF Office Build-out
- Clear Height: 14'-24'
- 2 Ground Level Doors/1 Dock High Door
- 800 Amps, 277/480 Volt Power (verify)
- Parking Spaces: 105 (3:1000)
- Large Fenced Yard
- Excellent Proximity to the San Diego (405) Freeway Access
- Located in "Measure X" Approved Cannabis Zone



### **DANTE BORRUSO**

Vice President, Partner 909.775.4475 Lic. #02086368 dborruso@voitco.com

### **CHRISTIAN EMERSON**



# ±34,885 SF FLEX INDUSTRIAL BUILDING

1690 Scenic Avenue, Costa Mesa, CA 92626

## SITE PLAN



**Second Floor** 



SCENIC AVE

### **DANTE BORRUSO**

Vice President, Partner 909.775.4475 Lic. #02086368 dborruso@voitco.com

### **CHRISTIAN EMERSON**



# **FOR SALE & LEASE**

# ±34,885 SF FLEX INDUSTRIAL BUILDING

1690 Scenic Avenue, Costa Mesa, CA 92626

## **PROPERTY PHOTOS**







### **DANTE BORRUSO**

Vice President, Partner 909.775.4475 Lic. #02086368 dborruso@voitco.com

### **CHRISTIAN EMERSON**



# **FOR SALE & LEASE**

# ±34,885 SF FLEX INDUSTRIAL BUILDING

1690 Scenic Avenue, Costa Mesa, CA 92626

## **PROPERTY PHOTOS**









### **DANTE BORRUSO**

Vice President, Partner 909.775.4475 Lic. #02086368 dborruso@voitco.com

### **CHRISTIAN EMERSON**