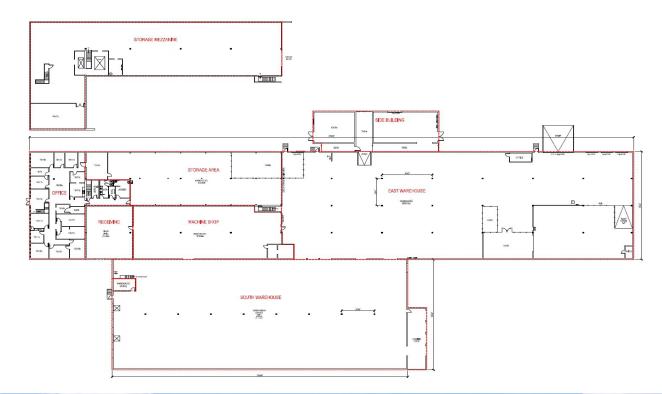

### **PROPERTY FEATURES**

- Office SF: 5,292
- Parking: 38 Spaces
- Clear Height: 20'-21.5'
- Dock Doors: 8
- Column Spacing: 40'x25'
- Ramps: 2 (One 24'x14' Oversized Door)
- Fire Protection: Wet
- · Fenced Yard for Secured Storage
- Power: 800 Amp 277/480v 3 Phase 4 Wire