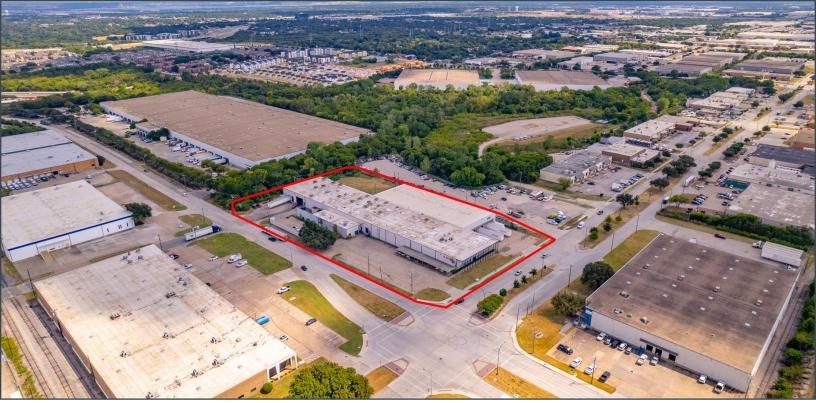

# 88,821 SF | 4.00 AC 840 **GREAT SOUTHWEST PARKWAY** Arlington, Texas 76011



### **PROPERTY FEATURES**

- Office SF: 5,292
- Parking: 38 Spaces
- Clear Height: 20'-21.5'
- Dock Doors: 8
- Column Spacing: 40'x25'
- Ramps: 2 (One 24'x14' Oversized Door)
- Fire Protection: Wet
- · Fenced Yard for Secured Storage
- Power: 800 Amp 277/480v 3 Phase 4 Wire



**HARRISON PUTT** 214-945-7306 hputt@mercer-company.com

#### **CORBY HODGKISS** 469-360-3918 chodgkiss@mercer-company.com



For Lease or Sale





### MARKET HIGHLIGHTS

12 Minutes DFW AIRPORT

**Great Southwest Industrial Park** 

Located Off I-30 BETWEEN SH 360 & SH 161/PGBT

## ONE OF THE LARGEST INDUSTRIAL PARKS IN NORTH

AMERICA AT 102,500,000 SF

#### **HARRISON PUTT**

214-945-7306 hputt@mercer-company.com

### **CORBY HODGKISS**

469-360-3918 chodgkiss@mercer-company.com