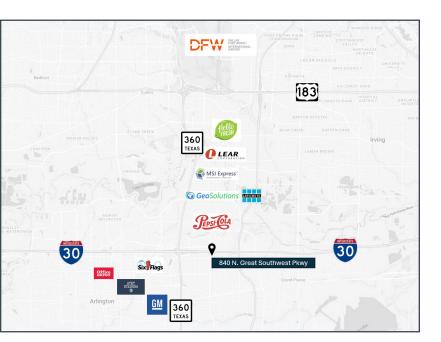

### MARKET HIGHLIGHTS

12 Minutes DFW AIRPORT

**Great Southwest Industrial Park** 

Located Off I-30 BETWEEN SH 360 & SH 161/PGBT

## ONE OF THE LARGEST INDUSTRIAL PARKS IN NORTH

AMERICA AT 102,500,000 SF