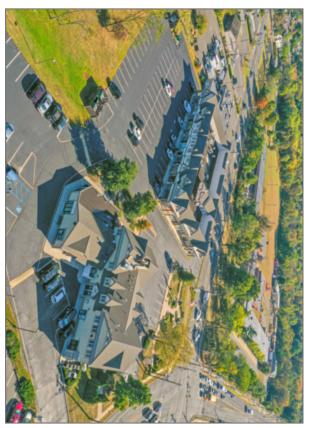

415 Amwell Road and 438 Route 206 | Hillsborough | Somerset County | New Jersey

The Shoppes and Offices at Woods Tavern is a 31,299 sf (+/-) office and retail strip center located in the heart of Hillsborough's downtown business district. The center contains 18 retail units ranging in size from 500 to 2,686 sf (+/-).

#### **FEATURES**

- High visibility, situated on the corner of Amwell Road and Route 206 in Hillsborough, Somerset County
- Optional built to suit space designed to fit your individual needs
- High-speed internet access available