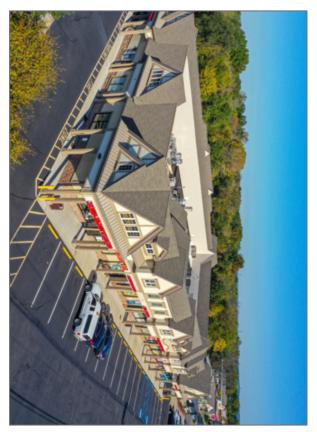

415 Amwell Road and 438 Route 206 | Hillsborough | Somerset County | New Jersey

The Shoppes and Offices at Woods Tavern is a 31,299 sf (+/-) office and retail strip center located in the heart of Hillsborough's downtown business district. The center contains 18 retail units ranging in size from 500 to 2,686 sf (+/-).

#### **CURRENT RETAIL TENANTS INCLUDE:**

Hillsborough Barber | Sai Beauty Salon | J&L Nails Salon Famous Pizza of Hillsborough | Amwell Pharmacy | Lee's Sushi Kitchen Desi Halal Meat | L&L Home Carpet | Tender Lovin' Grill Halinka Polish Deli | Procare Rehabiliation | Indian Restaurant