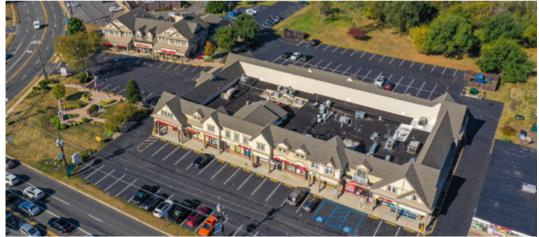

415 Amwell Road and 438 Route 206 | Hillsborough | Somerset County | New Jersey

The Shoppes and Offices at Woods Tavern is a 31,299 sf (+/-) office and retail strip center located in the heart of Hillsborough's downtown business district. The center contains 18 retail units ranging in size from 500 to 2,686 sf (+/-).

#### **FEATURES**

- High visibility, situated on the corner of Amwell Road and Route 206 in Hillsborough, Somerset County
- Optional built to suit space designed to fit your individual needs
- High-speed internet access available