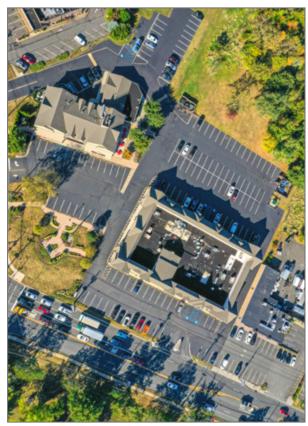

415 Amwell Road and 438 Route 206 | Hillsborough | Somerset County | New Jersey

The Shoppes and Offices at Woods Tavern is a 31,299 sf (+/-) office and retail strip center located in the heart of Hillsborough's downtown business district. The center contains 18 retail units ranging in size from 500 to 2,686 sf (+/-).

#### **FEATURES**

- High visibility, situated on the corner of Amwell Road and Route 206 in Hillsborough, Somerset County
- Optional built to suit space designed to fit your individual needs
- High-speed internet access available