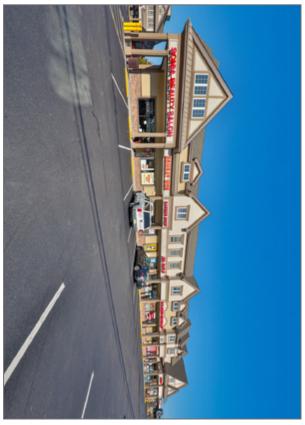

415 Amwell Road and 438 Route 206 | Hillsborough | Somerset County | New Jersey

The Shoppes and Offices at Woods Tavern is a 31,299 sf (+/-) office and retail strip center located in the heart of Hillsborough's downtown business district. The center contains 18 retail units ranging in size from 500 to 2,686 sf (+/-).

#### **CURRENT RETAIL TENANTS INCLUDE:**

Hillsborough Barber | Sai Beauty Salon | J&L Nails Salon Famous Pizza of Hillsborough | Amwell Pharmacy | Lee's Sushi Kitchen Desi Halal Meat | L&L Home Carpet | Tender Lovin' Grill Halinka Polish Deli | Procare Rehabiliation | Indian Restaurant