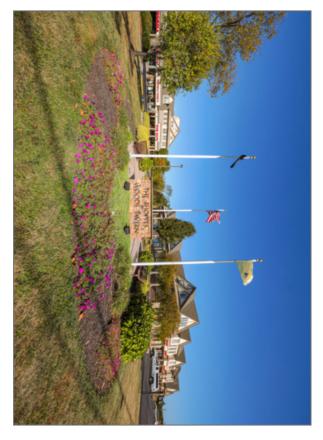

415 Amwell Road and 438 Route 206 | Hillsborough | Somerset County | New Jersey

The Shoppes and Offices at Woods Tavern is a 31,299 sf (+/-) office and retail strip center located in the heart of Hillsborough's downtown business district. The center contains 18 retail units ranging in size from 500 to 2,686 sf (+/-).

#### **FEATURES**

- High visibility, situated on the corner of Amwell Road and Route 206 in Hillsborough, Somerset County
- Optional built to suit space designed to fit your individual needs
- High-speed internet access available