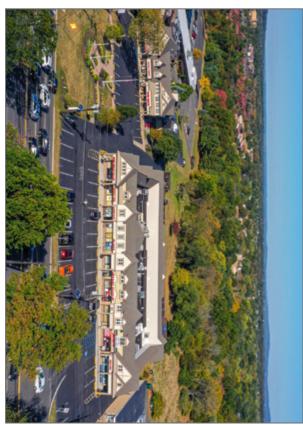

415 Amwell Road and 438 Route 206 | Hillsborough | Somerset County | New Jersey

The Shoppes and Offices at Woods Tavern is a 31,299 sf (+/-) office and retail strip center located in the heart of Hillsborough's downtown business district. The center contains 18 retail units ranging in size from 500 to 2,686 sf (+/-).