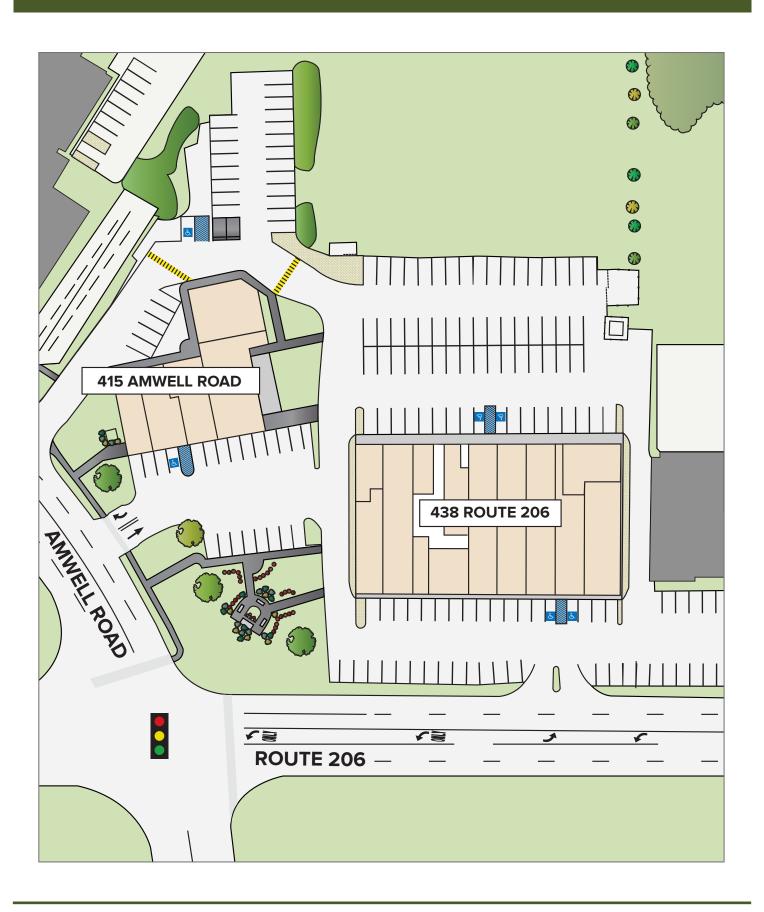

415 Amwell Road and 438 Route 206 | Hillsborough | Somerset County | New Jersey

The Shoppes and Offices at Woods Tavern is a 31,299 sf (+/-) office and retail strip center located in the heart of Hillsborough's downtown business district. The center contains 18 retail units ranging in size from 500 to 2,686 sf (+/-).

#### **FEATURES**

- High visibility, situated on the corner of Amwell Road and Route 206 in Hillsborough, Somerset County
- Optional built to suit space designed to fit your individual needs
- High-speed internet access available