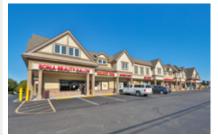

415 Amwell Road and 438 Route 206 | Hillsborough | Somerset County | New Jersey

The Shoppes and Offices at Woods Tavern is a 31,299 sf (+/-) office and retail strip center located in the heart of Hillsborough's downtown business district. The center contains 18 retail units ranging in size from 500 to 2,686 sf (+/-).

#### **CURRENT RETAIL TENANTS INCLUDE:**

Hillsborough Barber | Sai Beauty Salon | J&L Nails Salon Famous Pizza of Hillsborough | Amwell Pharmacy | Lee's Sushi Kitchen Desi Halal Meat | L&L Home Carpet | Tender Lovin' Grill Halinka Polish Deli | Procare Rehabiliation | Indian Restaurant