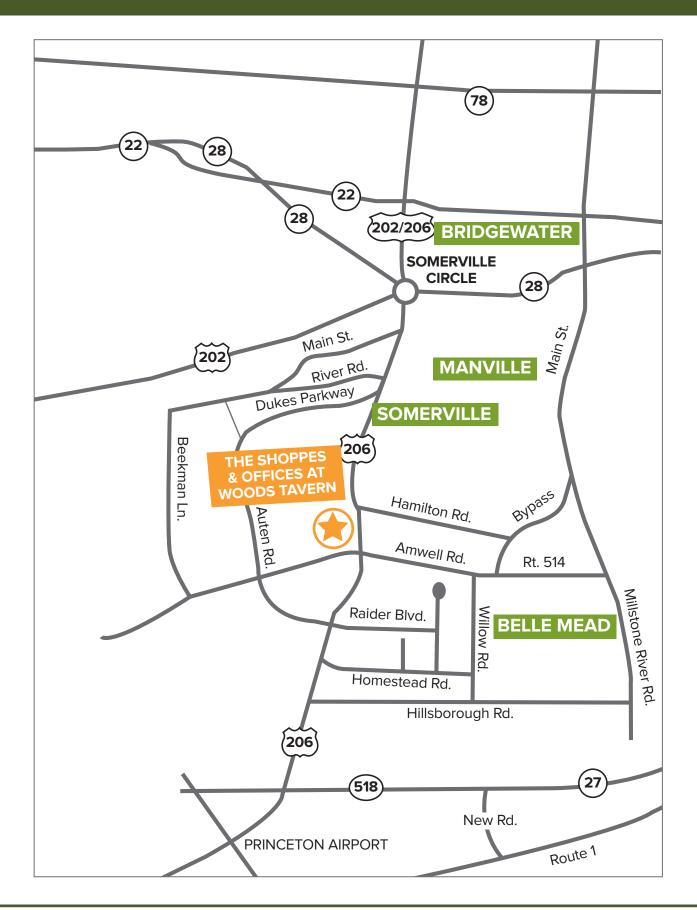

#### **FEATURES**

- High visibility, situated on the corner of Amwell Road and Route 206 in Hillsborough, Somerset County
- Optional built to suit space designed to fit your individual needs
- High-speed internet access available