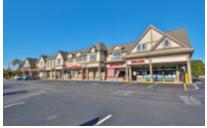

415 Amwell Road and 438 Route 206 | Hillsborough | Somerset County | New Jersey

The Shoppes and Offices at Woods Tavern is a 31,299 sf (+/-) office and retail strip center located in the heart of Hillsborough's downtown business district. The center contains 18 retail units ranging in size from 500 to 2,686 sf (+/-).

#### **CURRENT RETAIL TENANTS INCLUDE:**

Hillsborough Barber | Sai Beauty Salon | J&L Nails Salon Famous Pizza of Hillsborough | Amwell Pharmacy | Lee's Sushi Kitchen Desi Halal Meat | L&L Home Carpet | Tender Lovin' Grill Halinka Polish Deli | Procare Rehabiliation | Indian Restaurant