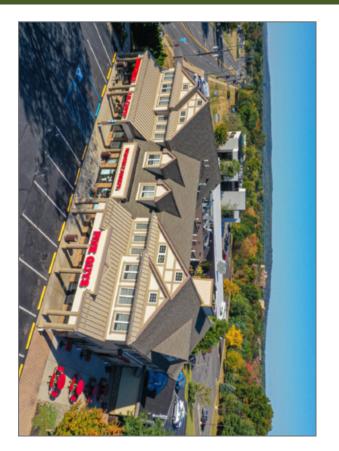

415 Amwell Road and 438 Route 206 | Hillsborough | Somerset County | New Jersey

The Shoppes and Offices at Woods Tavern is a 31,299 sf (+/-) office and retail strip center located in the heart of Hillsborough's downtown business district. The center contains 18 retail units ranging in size from 500 to 2,686 sf (+/-).

#### **CURRENT RETAIL TENANTS INCLUDE:**

Hillsborough Barber | Sai Beauty Salon | J&L Nails Salon Famous Pizza of Hillsborough | Amwell Pharmacy | Lee's Sushi Kitchen Desi Halal Meat | L&L Home Carpet | Tender Lovin' Grill Halinka Polish Deli | Procare Rehabiliation | Indian Restaurant