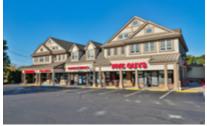

415 Amwell Road and 438 Route 206 | Hillsborough | Somerset County | New Jersey

The Shoppes and Offices at Woods Tavern is a 31,299 sf (+/-) office and retail strip center located in the heart of Hillsborough's downtown business district. The center contains 18 retail units ranging in size from 500 to 2,686 sf (+/-).

#### **CURRENT RETAIL TENANTS INCLUDE:**

Hillsborough Barber | Sai Beauty Salon | J&L Nails Salon Famous Pizza of Hillsborough | Amwell Pharmacy | Lee's Sushi Kitchen Desi Halal Meat | L&L Home Carpet | Tender Lovin' Grill Halinka Polish Deli | Procare Rehabiliation | Indian Restaurant