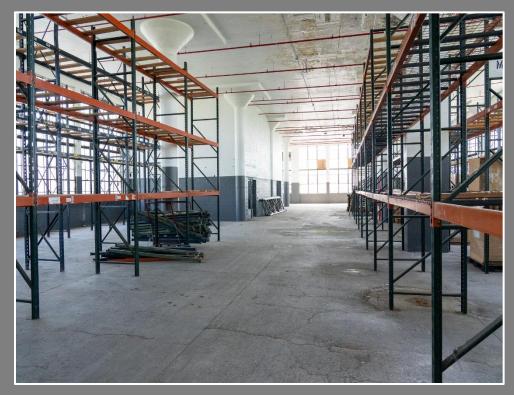

#### **Building - Willow "A"**

Square Footage +/- 168,960 SF

Floors 6
Docks 8
Drive In Doors 1

Ceiling Heights 1-17', 2-14', 3-14', 4-15', 5-19', 6-22'

Freight Elevators

Occupied / Vacant 5 Floors Occupied / 1 Floor Vacant

#### Building - Willow "B"

Square Footage +/- 227,000 SF

Floors 6
Docks 4
Drive In Doors 1

Ceiling Heights 1-17', 2-14', 3-14', 4-14', 5-14', 6-13

Freight Elevators

Occupied / Vacant 3 Floors Occupied / 3 Floors Vacant

#### **Property Features**

Total Building SF +/- 395,960SF
Yearly Property Taxes +/- \$17,000

Location Easy Access to I-90 & the Amtrak Train Station

Notes +/- 75 Car Parking Spots
Sprinkler System & Gas