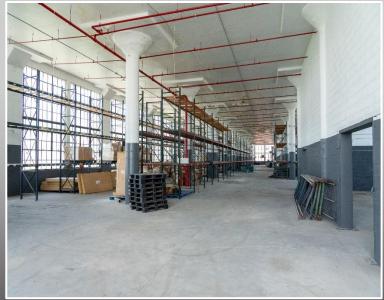

#### **Building - Willow "A"**

Square Footage +/- 168,960 SF

Floors 6
Docks 8
Drive In Doors 1

Ceiling Heights 1-17', 2-14', 3-14', 4-15', 5-19', 6-22'

Freight Elevators

Occupied / Vacant 5 Floors Occupied / 1 Floor Vacant

#### Building - Willow "B"

Square Footage +/- 227,000 SF

Floors 6
Docks 4
Drive In Doors 1

Ceiling Heights 1-17', 2-14', 3-14', 4-14', 5-14', 6-13

Freight Elevators

Occupied / Vacant 3 Floors Occupied / 3 Floors Vacant

Floor Load is approximately 250 lbs per sq foot