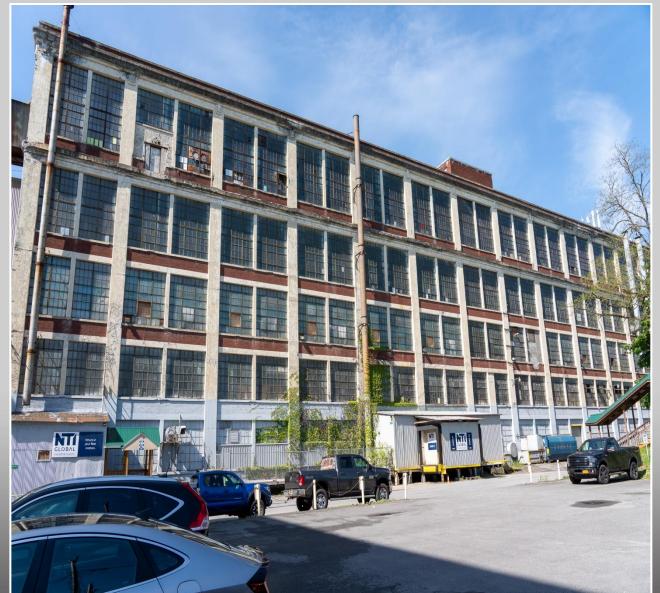

# FOR SALE - 50 Willow St. Amsterdam NY

168,960 SF, 227,000 SF or 395,960 SF Industrial Warehouse & Land "Owner User Opportunity"

Easy Access to I-90 & the Amsterdam Amtrak Train Station

#### **Building - Willow "A"**

Square Footage +/- 168,960 SF

Floors 6
Docks 8
Drive In Doors 1

Ceiling Heights 1-17', 2-14', 3-14', 4-15', 5-19', 6-22'

Freight Elevators

Occupied / Vacant 5 Floors Occupied / 1 Floor Vacant

#### Building - Willow "B"

Square Footage +/- 227,000 SF

Floors 6
Docks 4
Drive In Doors 1

Ceiling Heights 1-17', 2-14', 3-14', 4-14', 5-14', 6-13

Freight Elevators

Occupied / Vacant 3 Floors Occupied / 3 Floors Vacant

#### **Property Features**

Total Building SF +/- 395,960SF
Yearly Property Taxes +/- \$17,000

Location Easy Access to I-90 & the Amtrak Train Station

Notes +/- 75 Car Parking Spots
Sprinkler System & Gas