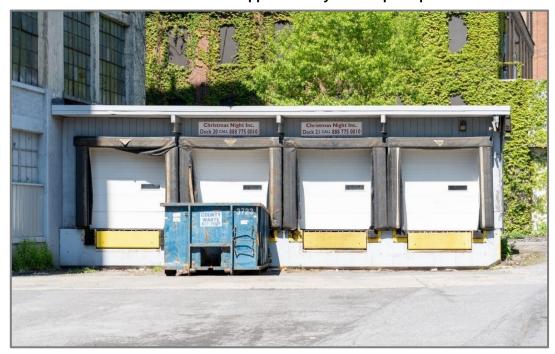

#### **Building - Willow "A"**

Square Footage +/- 168,960 SF

Floors 6
Docks 8
Drive In Doors 1

Ceiling Heights 1-17', 2-14', 3-14', 4-15', 5-19', 6-22'

Freight Elevators

Occupied / Vacant 5 Floors Occupied / 1 Floor Vacant

#### Building - Willow "B"

Square Footage +/- 227,000 SF

Floors 6
Docks 4
Drive In Doors 1

Ceiling Heights 1-17', 2-14', 3-14', 4-14', 5-14', 6-13

Freight Elevators

Occupied / Vacant 3 Floors Occupied / 3 Floors Vacant