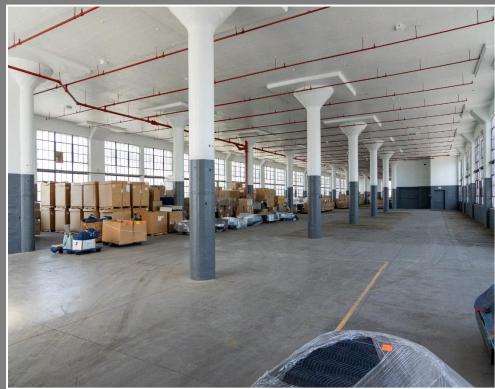

#### **Building - Willow "A"**

Square Footage +/- 168,960 SF

Floors 6
Docks 8
Drive In Doors 1

Ceiling Heights 1-17', 2-14', 3-14', 4-15', 5-19', 6-22'

Freight Elevators

Occupied / Vacant 5 Floors Occupied / 1 Floor Vacant

#### Building - Willow "B"

Square Footage +/- 227,000 SF

Floors 6
Docks 4
Drive In Doors 1

Ceiling Heights 1-17', 2-14', 3-14', 4-14', 5-14', 6-13

Freight Elevators

Occupied / Vacant 3 Floors Occupied / 3 Floors Vacant

#### **Property Features**

Total Building SF +/- 395,960SF
Yearly Property Taxes +/- \$17,000

Location Easy Access to I-90 & the Amtrak Train Station

Notes +/- 75 Car Parking Spots
Sprinkler System & Gas