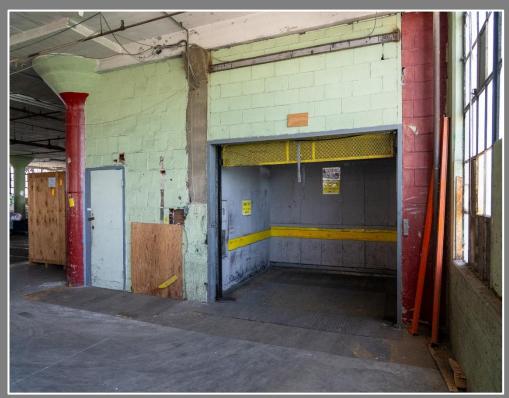

#### **Building - Willow "A"**

Square Footage +/- 168,960 SF

Floors 6
Docks 8
Drive In Doors 1

Ceiling Heights 1-17', 2-14', 3-14', 4-15', 5-19', 6-22'

Freight Elevators

Occupied / Vacant 5 Floors Occupied / 1 Floor Vacant

#### Building - Willow "B"

Square Footage +/- 227,000 SF

Floors 6
Docks 4
Drive In Doors 1

Ceiling Heights 1-17', 2-14', 3-14', 4-14', 5-14', 6-13

Freight Elevators

Occupied / Vacant 3 Floors Occupied / 3 Floors Vacant