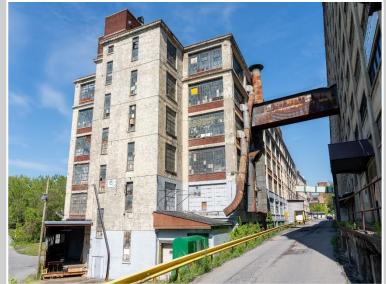

# FOR SALE - 50 Willow St. Amsterdam NY

168,960 SF, 227,000 SF or 395,960 SF Industrial Warehouse & Land "Owner User Opportunity"

Easy Access to I-90 & the Amsterdam Amtrak Train Station

#### **Building - Willow "A"**

Square Footage +/- 168,960 SF

Floors 6
Docks 8
Drive In Doors 1

Ceiling Heights 1-17', 2-14', 3-14', 4-15', 5-19', 6-22'

Freight Elevators

Occupied / Vacant 5 Floors Occupied / 1 Floor Vacant

#### Building - Willow "B"

Square Footage +/- 227,000 SF

Floors 6
Docks 4
Drive In Doors 1

Ceiling Heights 1-17', 2-14', 3-14', 4-14', 5-14', 6-13

Freight Elevators

Occupied / Vacant 3 Floors Occupied / 3 Floors Vacant