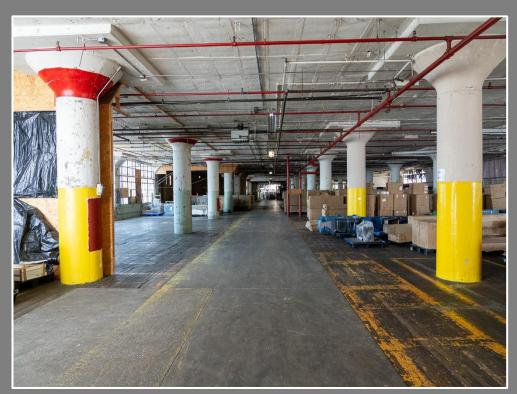

#### **Building - Willow "A"**

Square Footage +/- 168,960 SF

Floors 6
Docks 8
Drive In Doors 1

Ceiling Heights 1-17', 2-14', 3-14', 4-15', 5-19', 6-22'

Freight Elevators

Occupied / Vacant 5 Floors Occupied / 1 Floor Vacant

#### Building - Willow "B"

Square Footage +/- 227,000 SF

Floors 6
Docks 4
Drive In Doors 1

Ceiling Heights 1-17', 2-14', 3-14', 4-14', 5-14', 6-13

Freight Elevators

Occupied / Vacant 3 Floors Occupied / 3 Floors Vacant

#### **Property Features**

Total Building SF +/- 395,960SF
Yearly Property Taxes +/- \$17,000

Location Easy Access to I-90 & the Amtrak Train Station

Notes +/- 75 Car Parking Spots
Sprinkler System & Gas