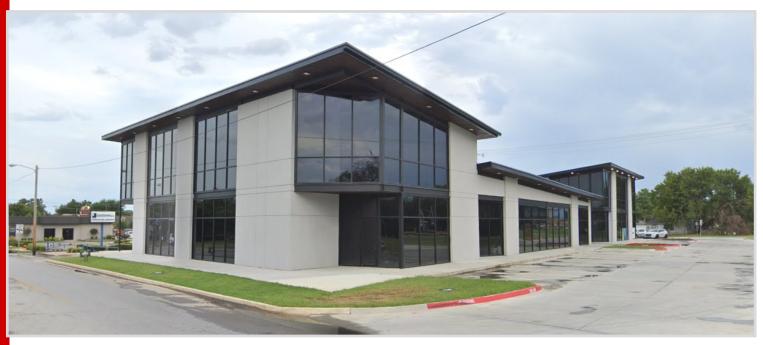

## Jenks on Main

201-203 W. Main Street, Jenks, OK

www.walmancommercial.com

918-481-8888

### Downtown Jenks - Office & Medical

- 3,007 SF available with existing medical office buildout.
- Located in the heart of downtown Jenks with numerous restaurants and services within walking distance
- Easy access to Creek Turnpike and HWY 75
- Adjacent to Jenks High School
- Excellent visibility with easy access from Main Street & A Street