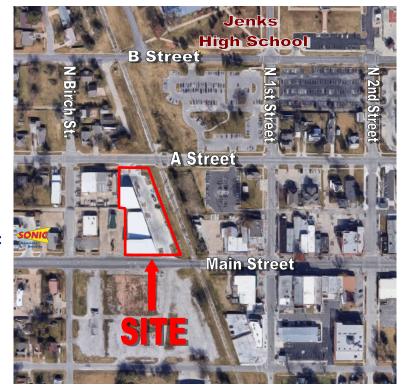

### Downtown Jenks - Office & Medical

- 3,007 SF available with existing medical office buildout.
- Located in the heart of downtown Jenks with numerous restaurants and services within walking distance
- Easy access to Creek Turnpike and HWY 75
- Adjacent to Jenks High School
- Excellent visibility with easy access from Main Street & A Street

### **A Street**

jenks MAIN