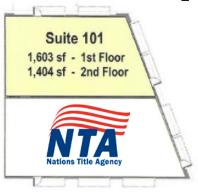

### Downtown Jenks - Office & Medical

- 3,007 SF available with existing medical office buildout.
- Located in the heart of downtown Jenks with numerous restaurants and services within walking distance
- Easy access to Creek Turnpike and HWY 75
- Adjacent to Jenks High School
- Excellent visibility with easy access from Main Street & A Street