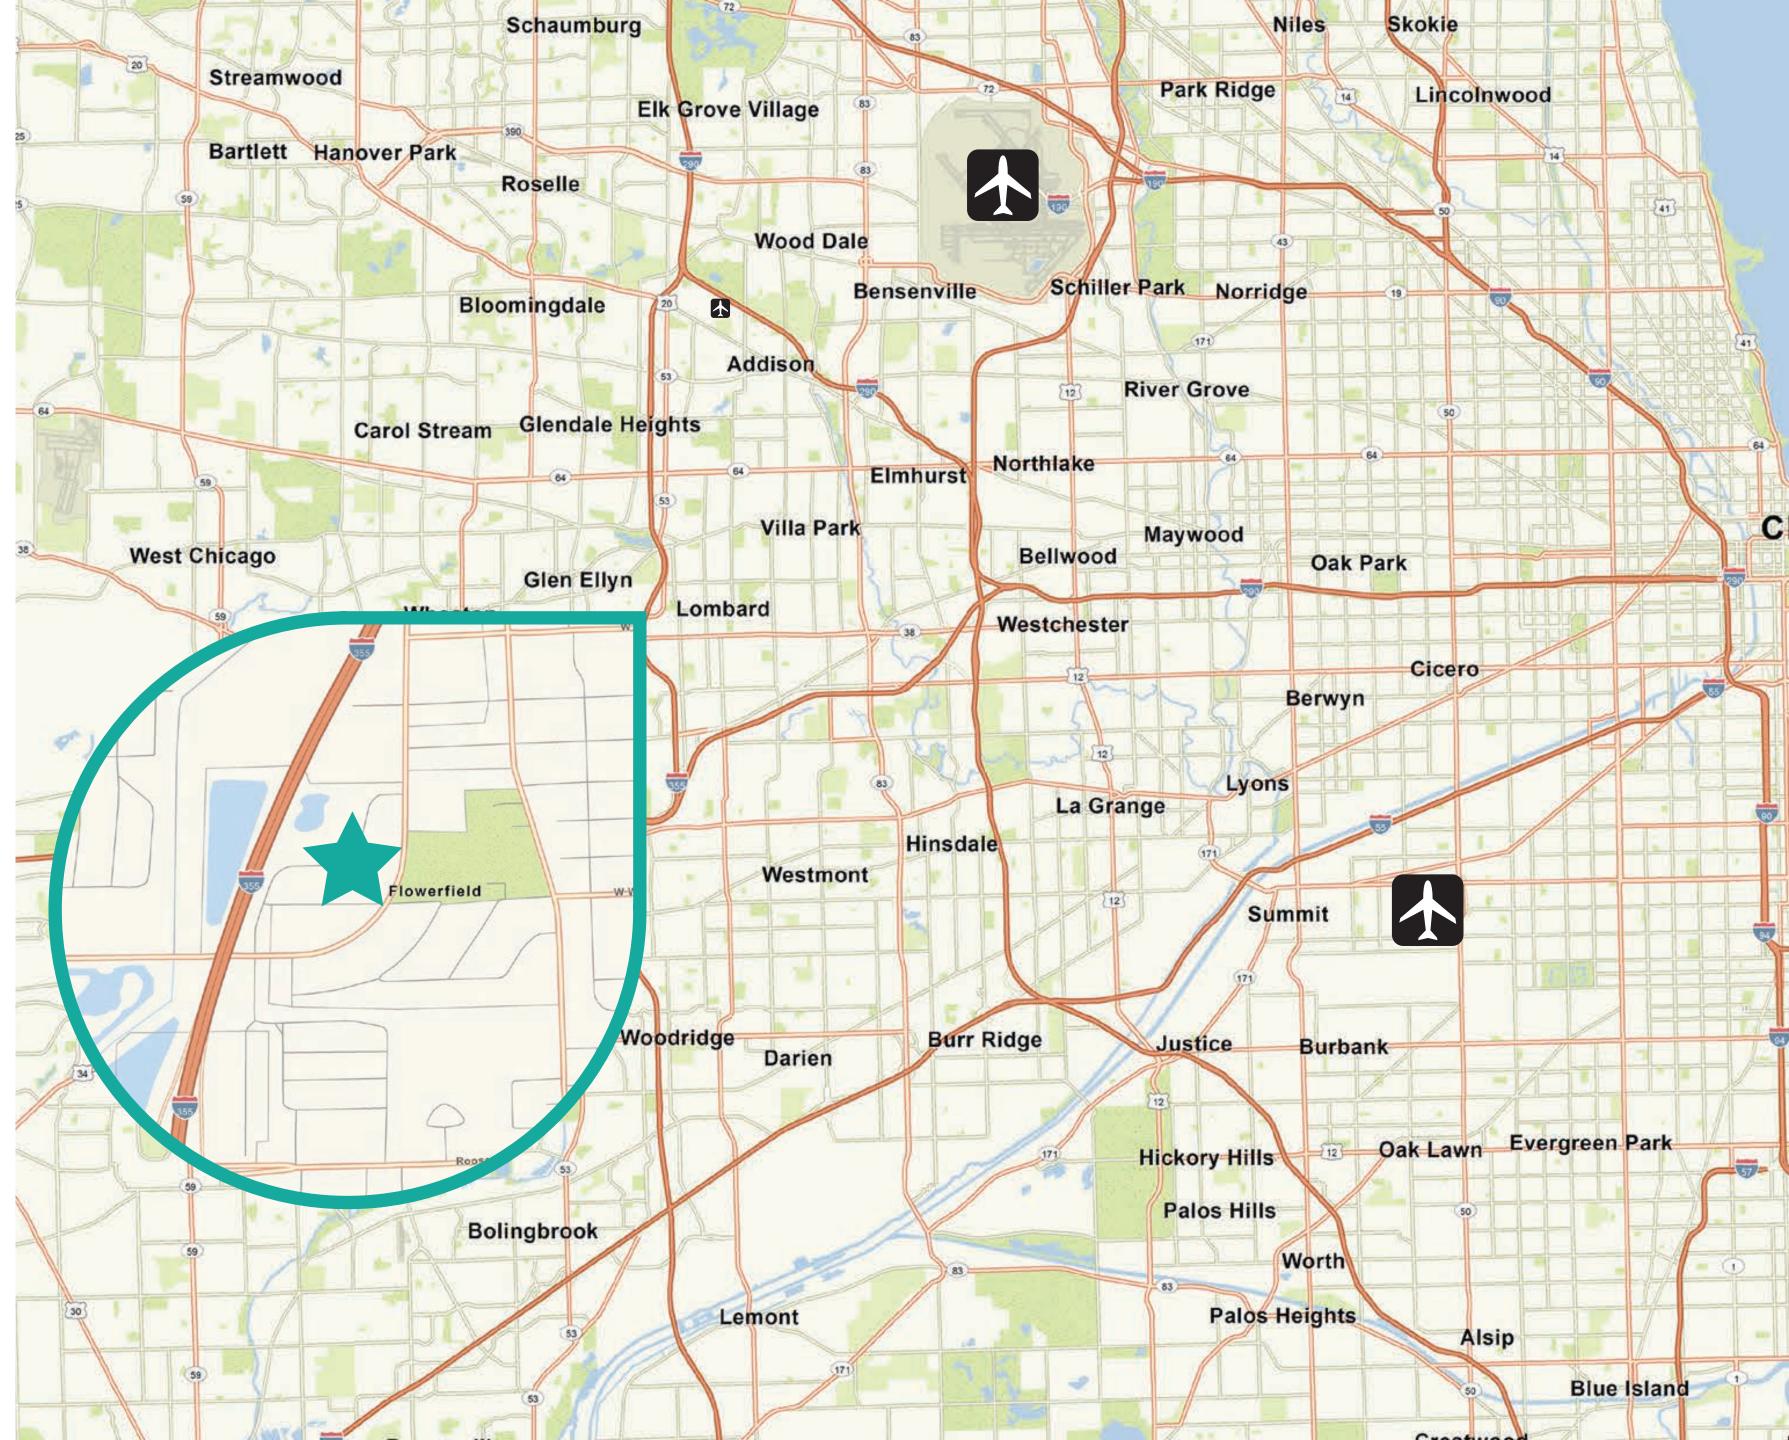

# LOCATION

## description propert

Woodlake Woodside boast a park-like setting with beautiful mature trees and extensive landscaping. The buildings feauture individual entrances, washrooms and loading for most spaces. Located only minutes from I-355 full interchanges at Roosevelt Road and North Avenue and abundant area amenities.

### $\boldsymbol{\mathcal{S}}$ HIGHLIGHT

Updated landscaping

- Two building portfolio 901 and 941 Parkview Blvd. Lombard, IL
- Minutes from I-355 full interchange
- Abundant area amentities
- Parking lot improvements
- Exterior building upgrades