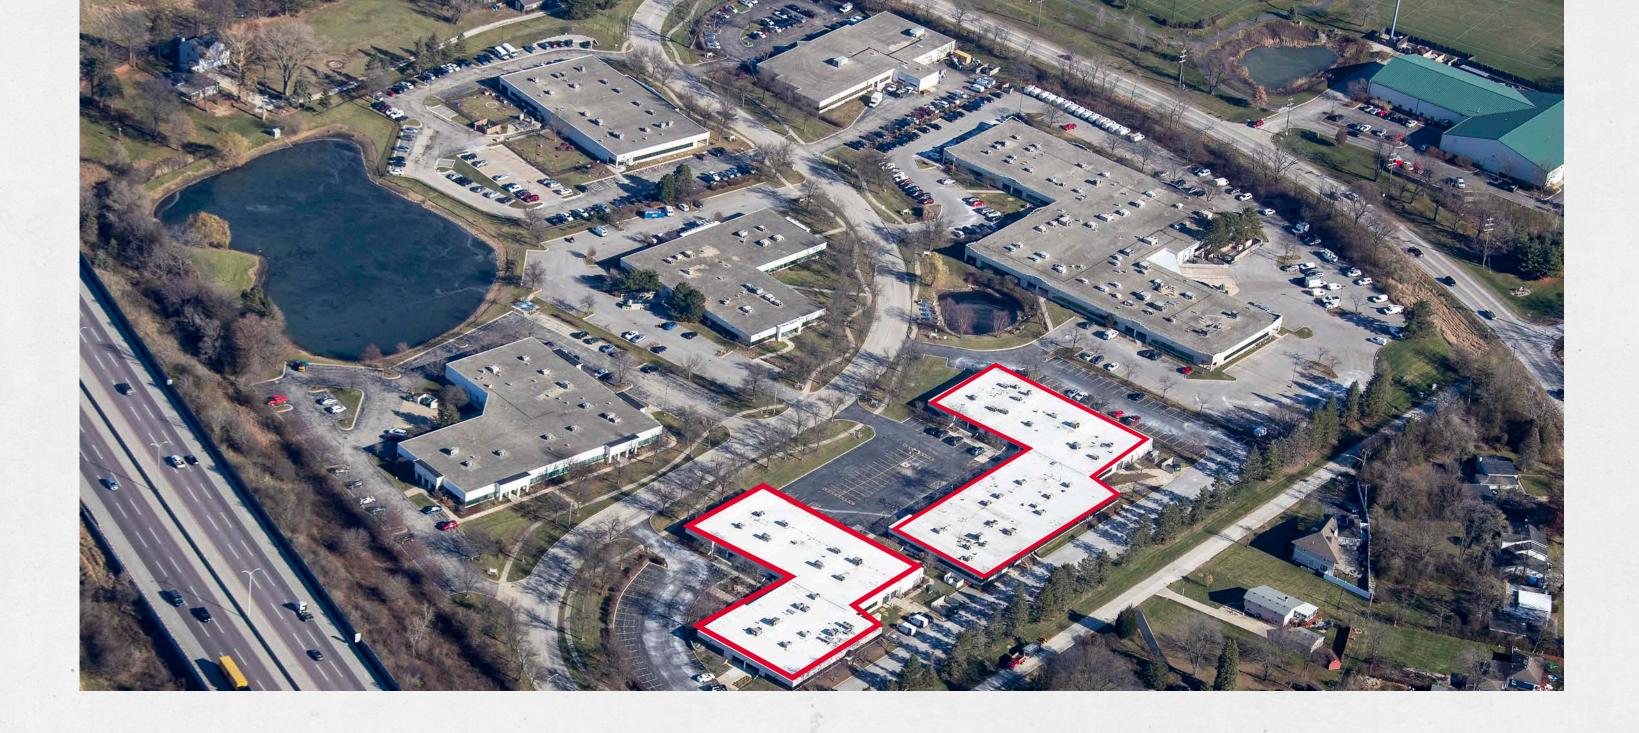

### $\boldsymbol{\mathcal{S}}$ HIGHLIGHT

Updated landscaping

- Two building portfolio 901 and 941 Parkview Blvd. Lombard, IL
- Minutes from I-355 full interchange
- Abundant area amentities
- Parking lot improvements
- Exterior building upgrades

## PHOTOS SPACE

Woodside is a Texas based, highly responsive, vertically integrated real estate fun manager with fresh capital. The property is leased and managed by CBRE.