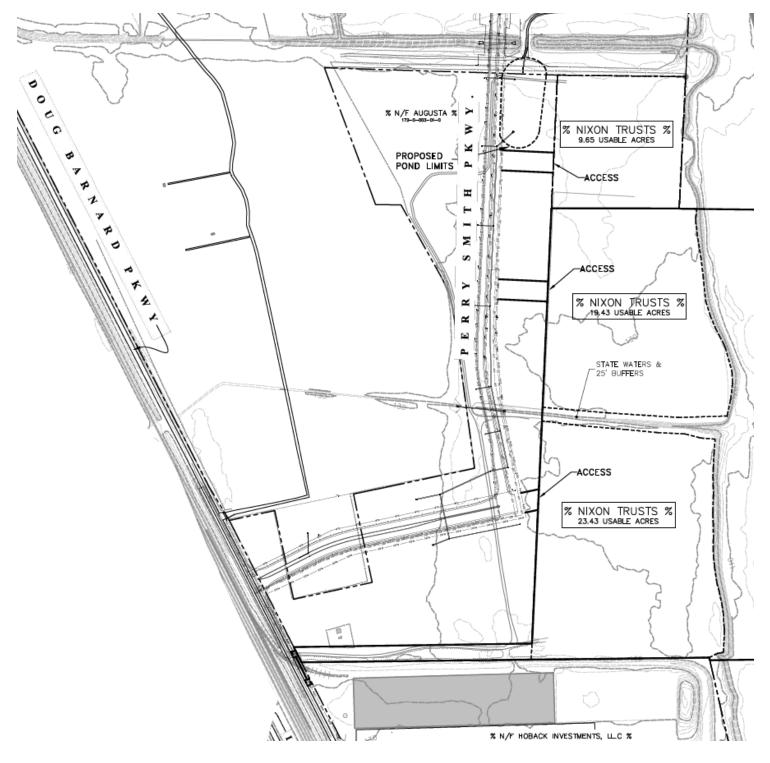

#### PROPERTY OVERVIEW

52 acres of industrial land available directly beside the Augusta airport. Multiple access points available along General Perry Smith Pkwy. Land can be subdivided based on specific needs of user. Many large industrial sites nearby, including International Paper, Textron, Kellogg's, and Starbucks Regional Plant.