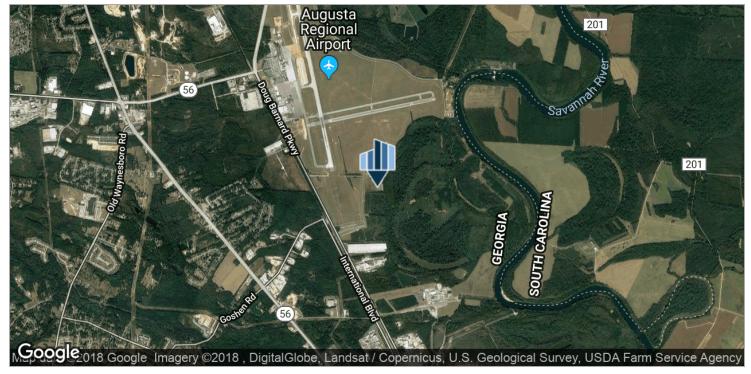

#### **LOCATION OVERVIEW**

Directly off Doug Barnard Pkwy, neighboring Augusta Regional Airport. Only a few miles from I-520 exit.

Presented By: