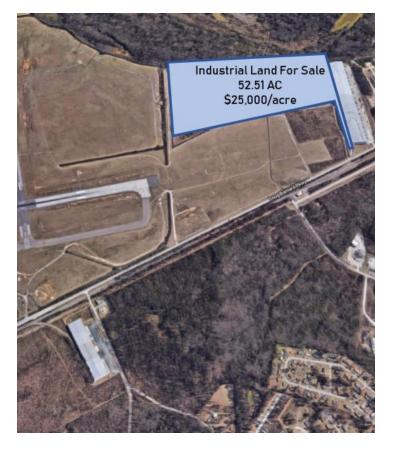

#### PROPERTY OVERVIEW

52 acres of industrial land available directly beside the Augusta airport. Multiple access points available along General Perry Smith Pkwy. Land can be subdivided based on specific needs of user. Many large industrial sites nearby, including International Paper, Textron, Kellogg's, and Starbucks Regional Plant.

#### **SALE PRICE** \$1,312,750

APN: 172-0-001-00-0

Lot Size: 52.51 AC