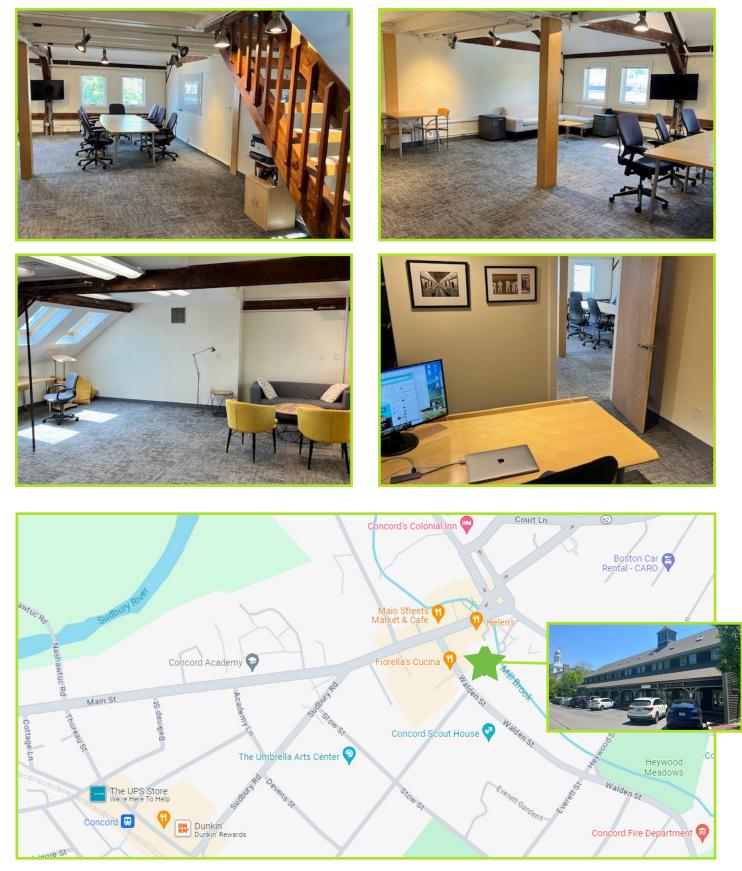

#### 45 Walden Street, Concord

### OFFICE SUITE IN THE HEART OF CONCORD CENTER

#### Property Highlights:

- \$2,800/month, plus utilities
- 1,300 +/- RSF office space
- Short term sublease through 9/2025
- Located in Concord center
- Tons of amenities within walking distance
- Elevator acccess
- Common parking surrounds the building
- Professionally managed