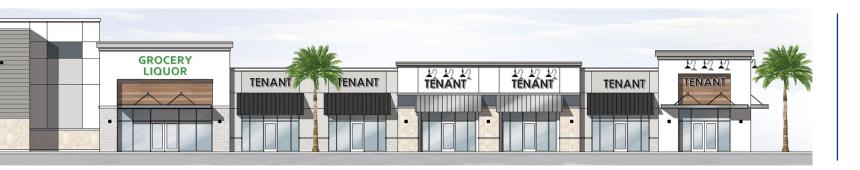

## Waterset

- Grocery anchored shopping center with in-line shop space and outparcels available
- Dynamic Waterset
   Community with
   more than 3,500
   existing homes and an
   additional 1,800 homes
   planned
- Southern boundary of Waterset, just north of Amazon Distribution Center with more than 2,500 employees
- 10-minute drive time: Average Household Income over \$113,000; population 75,000; daytime population 71,394