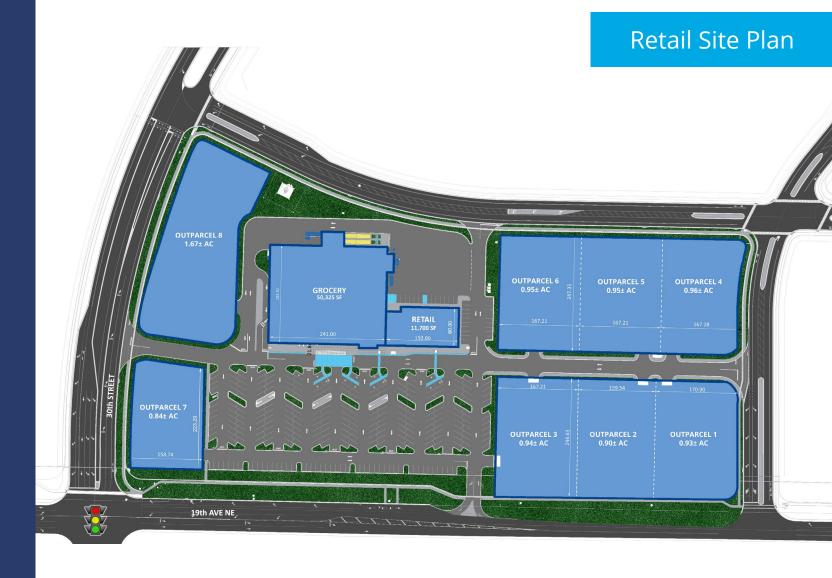

## Waterset

- Grocery anchored shopping center with in-line shop space and outparcels available
- Dynamic Waterset
   Community with
   more than 3,500
   existing homes and an
   additional 1,800 homes
   planned
- Southern boundary of Waterset, just north of Amazon Distribution Center with more than 2,500 employees
- 10-minute drive time: Average Household Income over \$113,000; population 75,000; daytime population 71,394