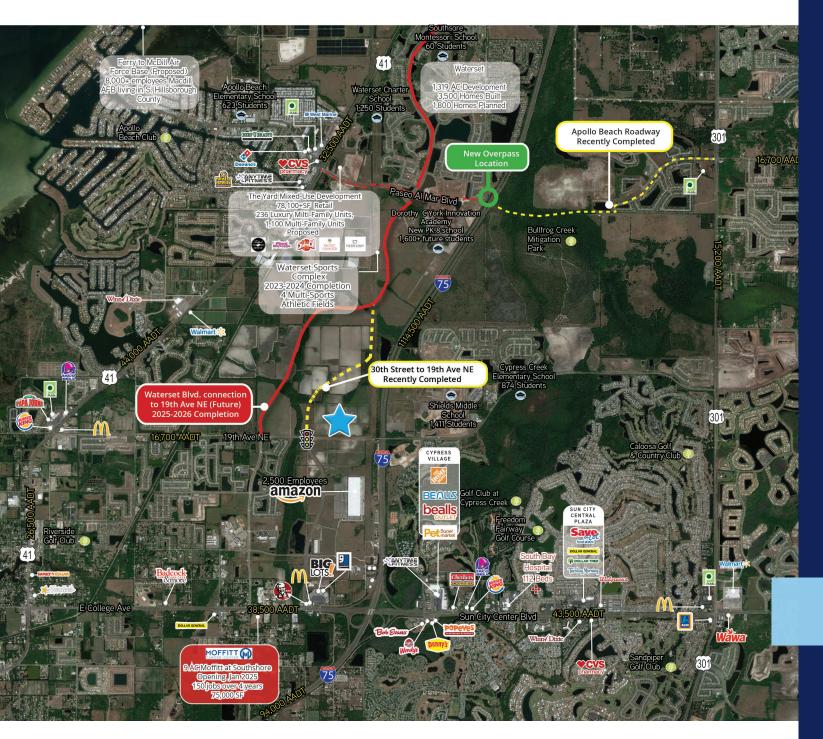

# Waterset

19th Ave NE & 30th Street SE Apollo Beach (Ruskin), FL 33570

## Waterset

- Grocery anchored shopping center with in-line shop space and outparcels available
- Dynamic Waterset
   Community with
   more than 3,500
   existing homes and an
   additional 1,800 homes
   planned
- Southern boundary of Waterset, just north of Amazon Distribution Center with more than 2,500 employees
- 10-minute drive time: Average Household Income over \$113,000; population 75,000; daytime population 71,394