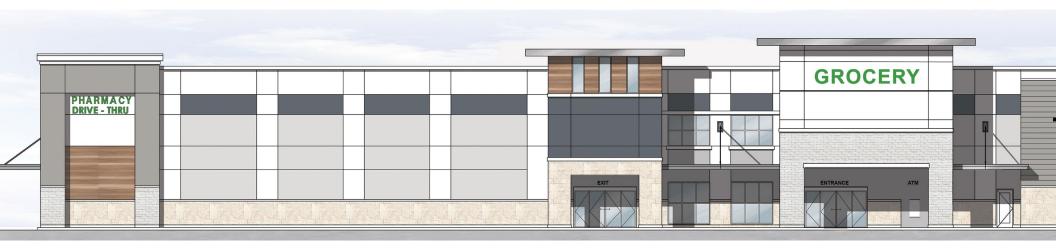

## Waterset

- Grocery anchored shopping center with in-line shop space and outparcels available
- Dynamic Waterset
   Community with
   more than 3,500
   existing homes and an
   additional 1,800 homes
   planned
- Southern boundary of Waterset, just north of Amazon Distribution Center with more than 2,500 employees
- 10-minute drive time: Average Household Income over \$113,000; population 75,000; daytime population 71,394