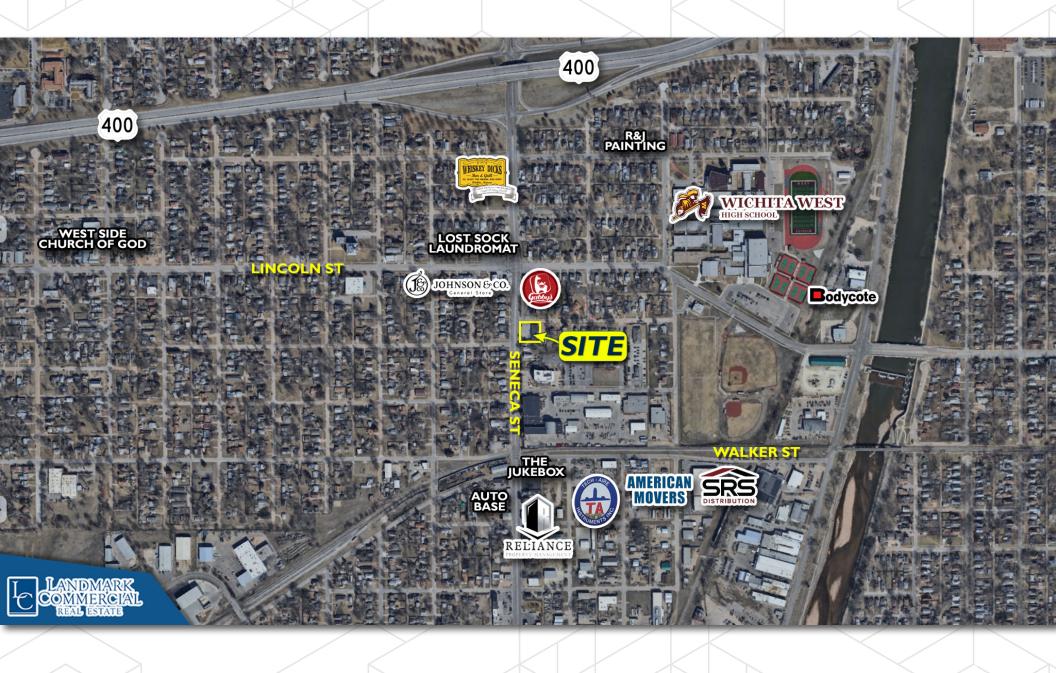

### HIGHLIGHTS

- A Wichita landmark, originally opened up in the early 1900's, remodeled in 2020
- FF&E included
- Area Neighbors: American Movers, Wichita West High School, Bodycote, SRS Distribution, Lost Sock Laundromat, Johnson & Co, and more!

## **AERIAL**

LANDMARK COMMERCIAL REAL ESTATE

156 North Emporia Wichita, Kansas 67202 www.landmarkrealestate.net