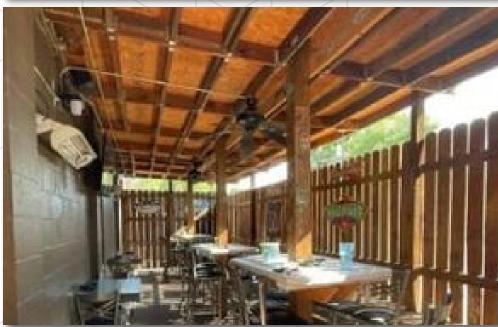

### PROPERTY SUMMARY

**Sale Price** \$450,000

Building Size 3890 SF

Land Size 0.45 Acres

### HIGHLIGHTS

- A Wichita landmark, originally opened up in the early 1900's, remodeled in 2020
- FF&E included
- Area Neighbors: American Movers, Wichita West High School, Bodycote, SRS Distribution, Lost Sock Laundromat, Johnson & Co, and more!

### **DEMOGRAPHICS**

|               | 1 Mile   | 3 Miles  | 5 Miles  |
|---------------|----------|----------|----------|
| Population    | 11,223   | 94,712   | 213,758  |
| Households    | 4,532    | 39,946   | 87,867   |
| Avg HH Income | \$53,871 | \$60,051 | \$64,041 |



# **PHOTOS**









## **AERIAL**





LANDMARK COMMERCIAL REAL ESTATE

156 North Emporia Wichita, Kansas 67202 www.landmarkrealestate.net

#### For More Information:

#### **DON PIROS**

SR.VICE PRESIDENT

Mobile: 316.990.0606 dpiros@landmarkrealestate.net

#### ABOUT LANDMARK

Landmark Commercial Real Estate, Inc. has extensive experience in the leasing and sales of retail, office, restaurant and industrial properties, as well as property management. We represent both Owners and Tenants/Buyers. Our extensive experience with both sides of the transaction gives us added insight in negotiating transactions that work for both parties. Landmark Commercial Real Estate maintains a large property database, which we utilize to provide Tenants with quick and reliable information. Landmark is also experienced in a