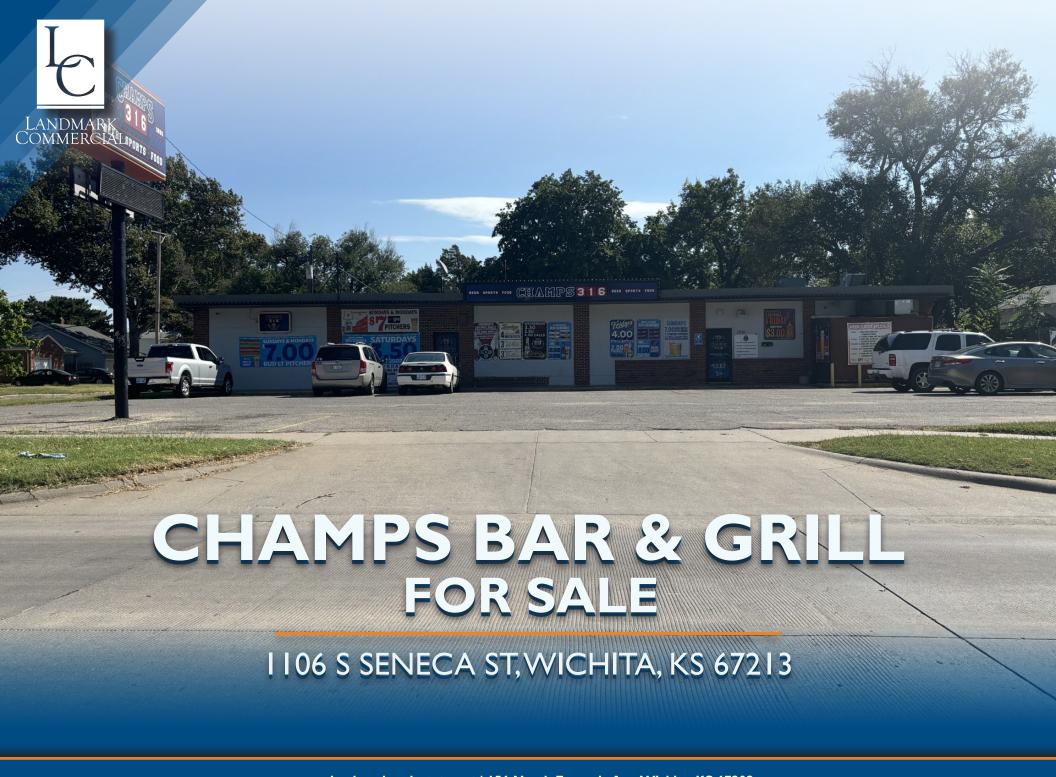

### PROPERTY SUMMARY

**Sale Price** \$450,000

Building Size 3890 SF

Land Size 0.45 Acres

### HIGHLIGHTS

- A Wichita landmark, originally opened up in the early 1900's, remodeled in 2020
- FF&E included
- Area Neighbors: American Movers, Wichita West High School, Bodycote, SRS Distribution, Lost Sock Laundromat, Johnson & Co, and more!