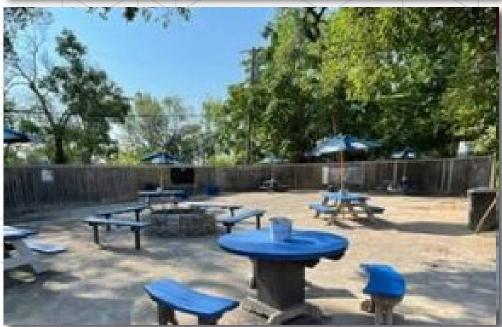

### PROPERTY SUMMARY

**Sale Price** \$450,000

Building Size 3890 SF

Land Size 0.45 Acres

### HIGHLIGHTS

- A Wichita landmark, originally opened up in the early 1900's, remodeled in 2020
- FF&E included
- Area Neighbors: American Movers, Wichita West High School, Bodycote, SRS Distribution, Lost Sock Laundromat, Johnson & Co, and more!

### **DEMOGRAPHICS**

|               | 1 Mile   | 3 Miles  | 5 Miles  |
|---------------|----------|----------|----------|
| Population    | 11,223   | 94,712   | 213,758  |
| Households    | 4,532    | 39,946   | 87,867   |
| Avg HH Income | \$53,871 | \$60,051 | \$64,041 |



# **PHOTOS**









## **AERIAL**





LANDMARK COMMERCIAL REAL ESTATE

156 North Emporia Wichita, Kansas 67202 www.landmarkrealestate.net

#### For More Information:

#### **DON PIROS**

SR.VICE PRESIDENT

Mobile: 316.990.0606 dpiros@landmarkrealestate.net

#### ABOUT LANDMARK

Landmark Commercial Real Estate, Inc. has extensive experience in the leasing and sales of retail, office, restaurant and industrial properties, as well as property management. We represent both Owners and Tenants/Buyers. Our extensive experience with both sides of the transaction gives us added insight in negotiating transactions that work for both parties. Landmark Commercial Real Estate maintains a large property database, which we utilize to provide Tenants with quick and reliable information. Landmark is also experienced in all