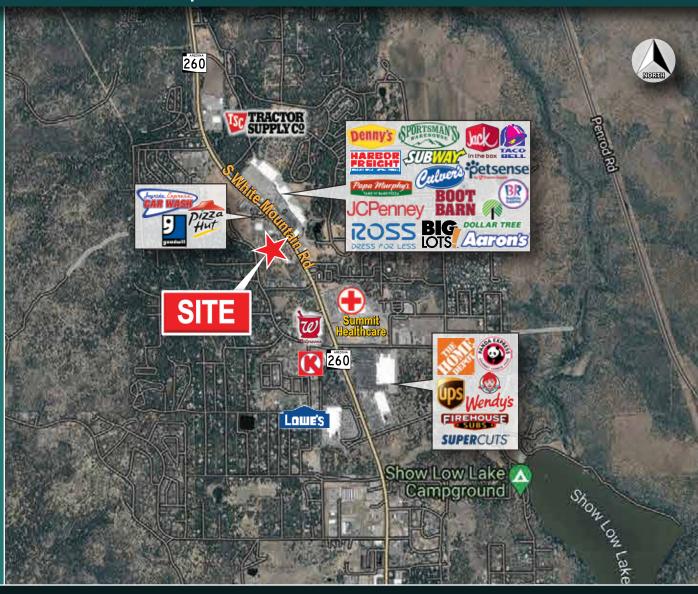

# ± 8.6 Acres of Land Available for LEASE or SALE

4480-4590 S. White Mountain Road | Show Low, AZ

## PROPERTY HIGHLIGHTS

- Deal Type: Land for Lease or Sale
- Land Size: ± 8.6 Acres
  (partial or total acreage available)
- Zoning: Municipal
- Many national retailers along S. White Mountain Road (Hwy 260), the main arterial running north
- Estimated 28,754 VPD along Hwy 260