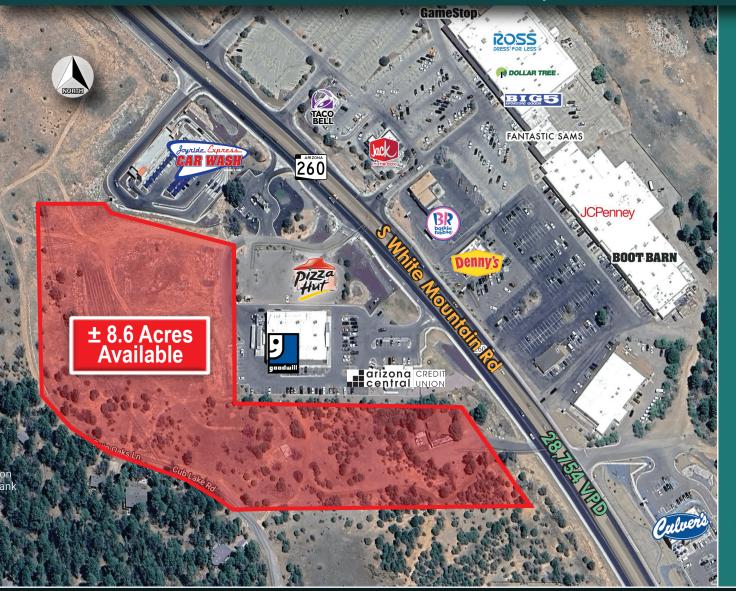

# ± 8.6 Acres of Land Available for LEASE or SALE

4480-4590 S. White Mountain Road | Show Low, AZ

## PROPERTY HIGHLIGHTS

- Deal Type: Land for Lease or Sale
- Land Size: ± 8.6 Acres
  (partial or total acreage available)
- Zoning: Municipal
- Many national retailers along S. White Mountain Road (Hwy 260), the main arterial running north
- Estimated 28,754 VPD along Hwy 260