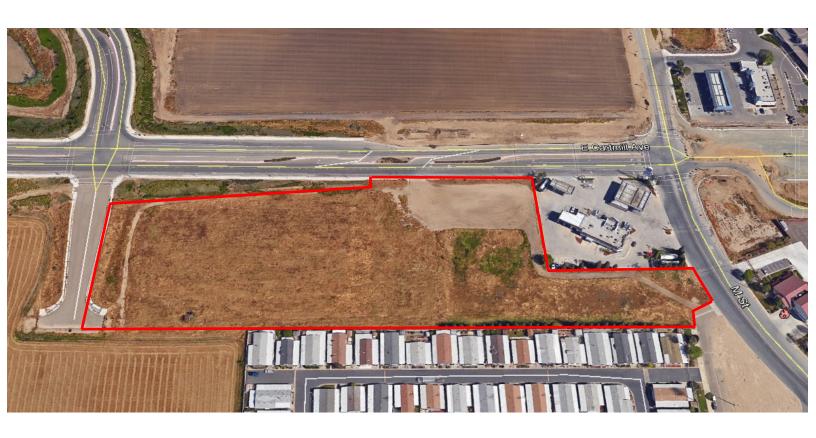

## Aerial View

## Commercial Retail Property SW Corner of "M" St & Cartmill St. Tulare, California 93274

**Location:** Southwest corner of "M" Street and Cartmill

**APN:** 164-040-018

Parcel Size: 7.62 Acres

**Zoning:** C-3