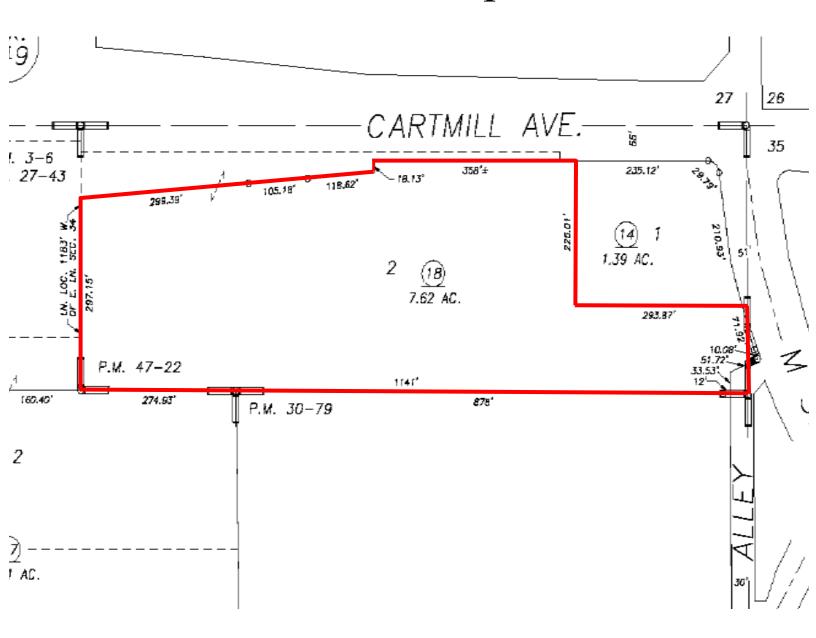

## Plot Map

## Commercial Retail Property SW Corner of "M" St & Cartmill St. Tulare, California 93274

**Location:** Southwest corner of "M" Street and Cartmill

**APN:** 164-040-018

Parcel Size: 7.62 Acres

**Zoning:** C-3