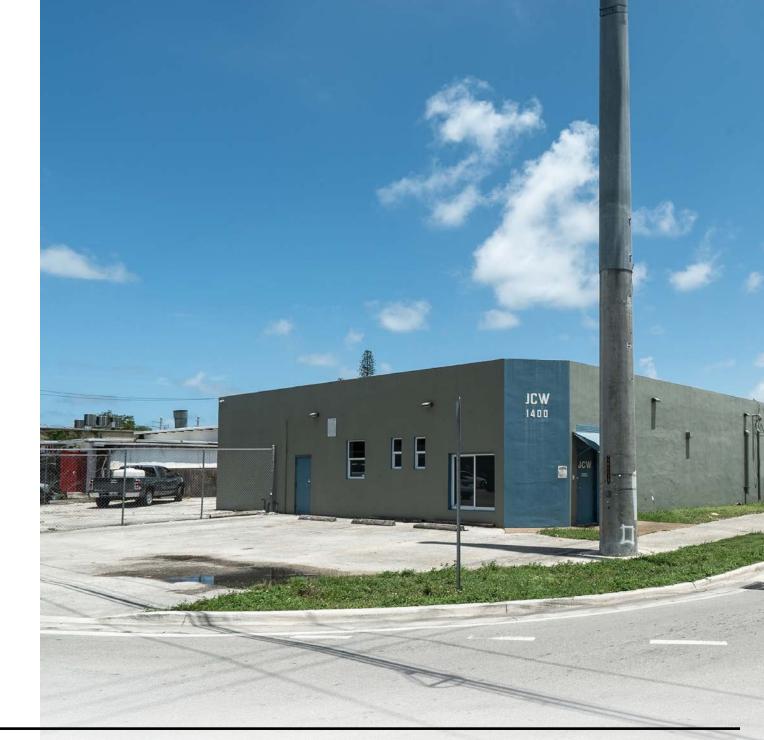

### Executive Summary.

Metro 1 Commercial QOZB LLC proudly introduces 1400 NE 131st, an exceptional leasing opportunity situated in North Miami's dynamic business district. Strategically positioned just East of the Brightline tracks, this property enjoys close proximity to key Miami locales including Aventura, Downtown Miami, and Bal Harbour/Surfside, with easy access to I-95.

Boasting 4,950 square feet of adaptable indoor space tailored for Creative Flex use, complemented by 8,000 square feet of outdoor area. 1400 NE 131st features multiple rooms and a custom build-out designed for versatility, ideal for creative offices, automotive workshops, or educational facilities.

## Property Highlights.

| + Lease Rate:     | \$25/SF |
|-------------------|---------|
| + Building Sq Ft: | 4,960   |
| + Land Sq Ft:     | 13,945  |
| + Zoning:         | M-1     |