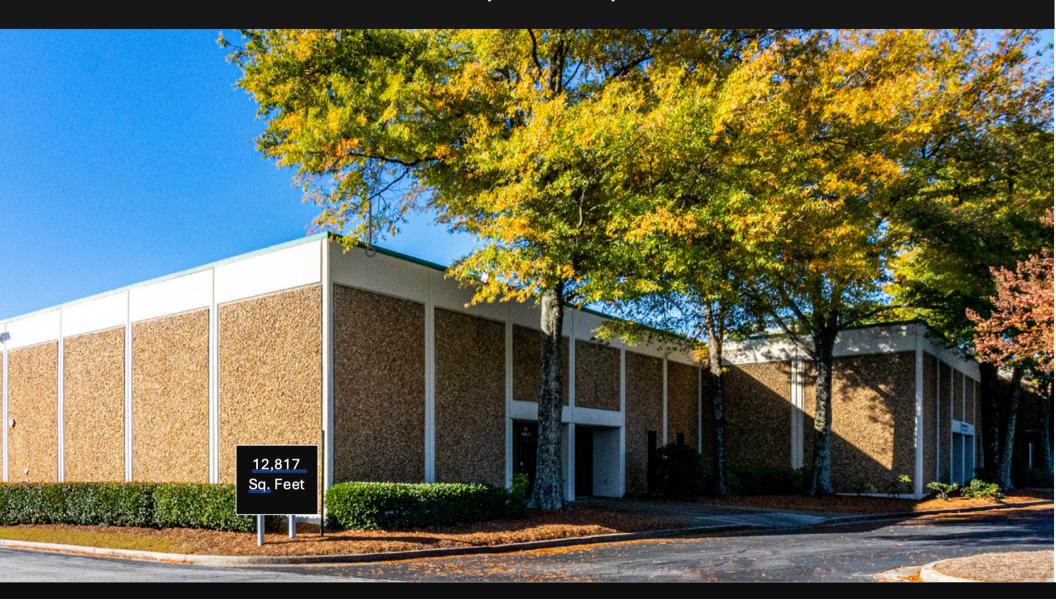

# INDUSTRIAL SPACE AVAILABLE 472 PLAZA DR., ATLANTA, GA-30349

The industrial warehouse space covers 9,655 sq. feet and is accessible from the rear. It boasts a 21-foot clearance and three loading docks with high doors, one of which includes a ramp for drive-in access. The space has high power and a wet sprinkler system, ensuring a safe and functional environment. With column spacing of 39'7" x 26'9", this contiguous 10,000 sq. feet area is versatile and well-suited for various industrial uses.