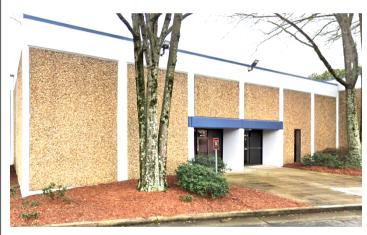

#### Prime Industrial Space for Lease - Ideal Terms

Southern Classic Realtors is pleased to offer a unique opportunity at a reduced rate with this sublease, ending on May 31, 2026, but extendable to suit your needs. This industrial property is in excellent condition, featuring a newly renovated office space that has seen minimal use since its 2021 upgrade.

The office area spans 3,162 sq. feet and includes a kitchen, lunchroom, and private bathrooms. It's conveniently accessible from the front of the building, with ample parking. Inside, you'll find three private offices, a reception area, a conference room, and an open office space, all served by two separate HVAC units for optimal comfort.