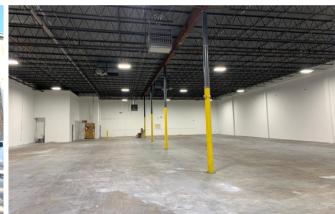

The industrial warehouse space covers 9,655 sq. feet and is accessible from the rear. It boasts a 21-foot clearance and three loading docks with high doors, one of which includes a ramp for drive-in access. The space has high power and a wet sprinkler system, ensuring a safe and functional environment. With column spacing of 39'7" x 26'9", this contiguous 10,000 sq. feet area is versatile and well-suited for various industrial uses.