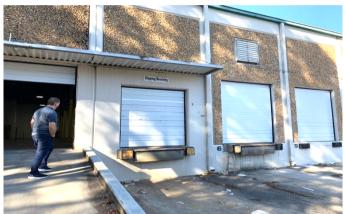

The industrial warehouse space covers 9,655 sq. feet and is accessible from the rear. It boasts a 21-foot clearance and three loading docks with high doors, one of which includes a ramp for drive-in access. The space has high power and a wet sprinkler system, ensuring a safe and functional environment. With column spacing of 39'7" x 26'9", this contiguous 10,000 sq. feet area is versatile and well-suited for various industrial uses.