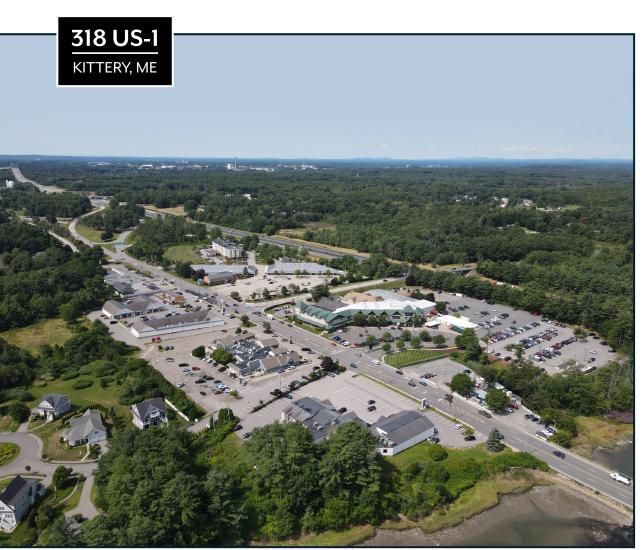

to over 120 retailers across the **Kittery Shopping Outlets**, this dynamic corridor has seen recent development traction. Included in this growth is the approved **199 room hotel & 107 unit development** across the street from the subject property, as well as the nearly **300 unit Seacoast Residences** a mile away in Kittery, which was completed in 2023.



### A SIMON SHOPPING DESTINATION

The Kittery Premium Outlets are a regional shopping destination on US Highway 1 in Kittery, ME. In addition serving as an option for shoppers throughout New England, the outlets largely serve towns and cities along the Seacoast such as Portsmouth, York, Wells, Ogunquit and many others. The outlets feature more than 120 specialty stores including Tumi, Nike, Coach, American Eagle, Kate Spade and Gap.









# 318 US-1 KITTERY, ME

OFFERED FOR SALE 3.22 AC | 18,025 SF

### PETER CONSIDINE

617.369.5959 PCONSIDINE@ATLANTICRETAIL.COM

### SAM VARSANO

617.369.5908 SVARSANO@ATLANTICRETAIL.COM

### MATT ERICSON

978.494.2164 MERICSON@ATLANTICRETAIL.COM



#### WWW.ATLANTICRETAIL.COM

in, LINKEDIN.COM/COMPANY/ATLANTIC-RETAIL-PROPERTIES

(a) INSTAGRAM.COM/ATLANTIC\_RETAIL/

RESLINCE

CHAINLINKS

© ATLANTIC RETAIL 2024 The information above has been obtained from sources believed reliable.

While we do not doubt its accuracy, we have not verified it and make no guarantee, warranty or representation about it.