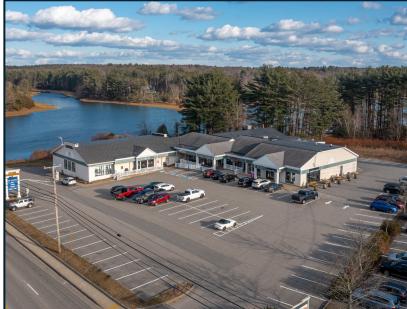

## RARE OPPORTUNITY TO REPOSITION OR REDEVELOP

A 3.22 acre site with 18,025 SF existing improvements prominently located off Route 1.

### PROPERTY SPECIFICATIONS

| SITE DESCRIPTION                         |                                                                                                         |
|------------------------------------------|---------------------------------------------------------------------------------------------------------|
| Property Address                         | 318 US-1, Kittery, ME 03904                                                                             |
| Land Size                                | 3.22 Acres                                                                                              |
| Building Size (GLA)                      | 18,025 Square Feet                                                                                      |
| Levels                                   | 1 Level                                                                                                 |
| Current Use                              | Retail                                                                                                  |
| Parking                                  | 98 Spaces                                                                                               |
| Zoning                                   | Commercial 1 & Residential Rural                                                                        |
| Notable<br>Allowed Uses                  | Retail, Hotel, Day-Care, Hospital, Office,<br>Repair Service, Religious                                 |
| IMPROVEMENTS                             |                                                                                                         |
| Building Profile                         | The property is improved by a one-level freestanding commercial building containing 18,025 square feet. |
| Year Constructed                         | 1983                                                                                                    |
| Signage                                  | Prominent pylon signage on Route 1.                                                                     |
| DEMOGRAPHICS                             |                                                                                                         |
| 10 Min Drive Time<br>Day-Time Population | 35,284                                                                                                  |
| 10 Min Drive Time<br>Household Income    | \$97,552                                                                                                |
| 10 Min Drive Time<br>Population          | 21,544                                                                                                  |
| 3 Mile Population                        | 19,599                                                                                                  |
| 3 Mile Incomes                           | \$98,701                                                                                                |