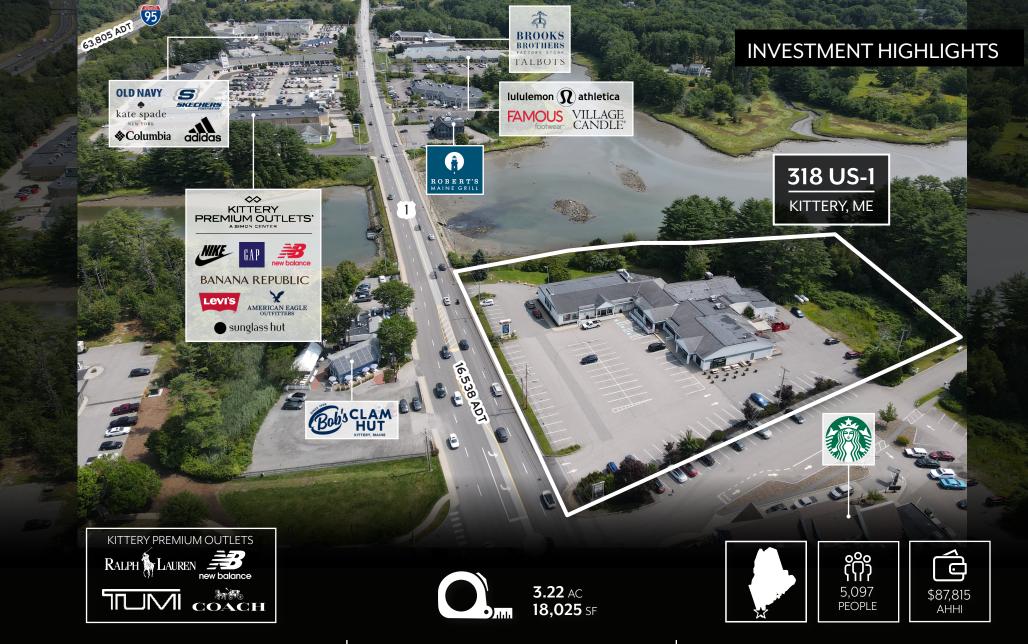

## KITTERY PREMIUM OUTLETS - A REGIONAL DESTINATION

The offering is in the center of the Kittery Premium Outlets, which is home to over 56 different retailers and restaurants.

### MINUTES FROM DOWNTOWN PORTSMOUTH

5 minutes from Downtown Portsmouth which boasts a 5-mile population of 5,097 people with an average household income of \$87,815.

### A SIMON SHOPPING DESTINATION

The Kittery Premium Outlets are a regional shopping destination on US Highway 1 in Kittery, ME. In addition serving as an option for shoppers throughout New England, the outlets largely serve towns and cities along the Seacoast such as Portsmouth, York, Wells, Ogunquit and many others. The outlets feature more than 120 specialty stores including Tumi, Nike, Coach, American Eagle, Kate Spade and Gap.

### PROPERTY SPECIFICATIONS

| SITE DESCRIPTION                         |                                                                                                         |
|------------------------------------------|---------------------------------------------------------------------------------------------------------|
| Property Address                         | 318 US-1, Kittery, ME 03904                                                                             |
| Land Size                                | 3.22 Acres                                                                                              |
| Building Size (GLA)                      | 18,025 Square Feet                                                                                      |
| Levels                                   | 1 Level                                                                                                 |
| Current Use                              | Retail                                                                                                  |
| Parking                                  | 98 Spaces                                                                                               |
| Zoning                                   | Commercial 1 & Residential Rural                                                                        |
| Notable<br>Allowed Uses                  | Retail, Hotel, Day-Care, Hospital, Office,<br>Repair Service, Religious                                 |
| IMPROVEMENTS                             |                                                                                                         |
| Building Profile                         | The property is improved by a one-level freestanding commercial building containing 18,025 square feet. |
| Year Constructed                         | 1983                                                                                                    |
| Signage                                  | Prominent pylon signage on Route 1.                                                                     |
| DEMOGRAPHICS                             |                                                                                                         |
| 10 Min Drive Time<br>Day-Time Population | 35,284                                                                                                  |
| 10 Min Drive Time<br>Household Income    | \$97,552                                                                                                |
| 10 Min Drive Time<br>Population          | 21,544                                                                                                  |
| 3 Mile Population                        | 19,599                                                                                                  |
| 3 Mile Incomes                           | \$98,701                                                                                                |