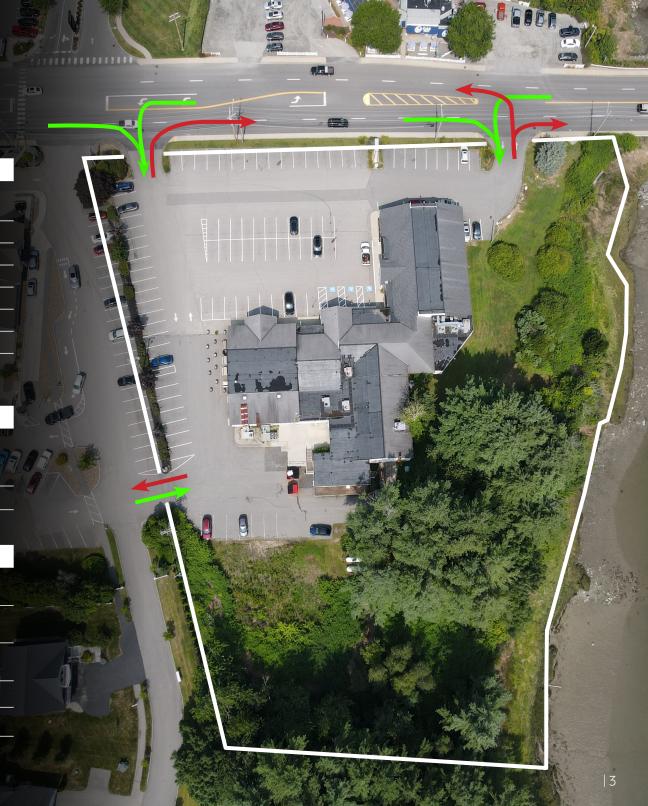

## RARE OPPORTUNITY TO REPOSITION OR REDEVELOP

A 3.22 acre site with 18,025 SF existing improvements prominently located off Route 1.

### PROPERTY SPECIFICATIONS

| SITE DESCRIPTION                         |                                                                                                         |
|------------------------------------------|---------------------------------------------------------------------------------------------------------|
| Property Address                         | 318 US-1, Kittery, ME 03904                                                                             |
| Land Size                                | 3.22 Acres                                                                                              |
| Building Size (GLA)                      | 18,025 Square Feet                                                                                      |
| Levels                                   | 1 Level                                                                                                 |
| Current Use                              | Retail                                                                                                  |
| Parking                                  | 98 Spaces                                                                                               |
| Zoning                                   | Commercial 1 & Residential Rural                                                                        |
| Notable<br>Allowed Uses                  | Retail, Hotel, Day-Care, Hospital, Office,<br>Repair Service, Religious                                 |
| IMPROVEMENTS                             |                                                                                                         |
| Building Profile                         | The property is improved by a one-level freestanding commercial building containing 18,025 square feet. |
| Year Constructed                         | 1983                                                                                                    |
| Signage                                  | Prominent pylon signage on Route 1.                                                                     |
| DEMOGRAPHICS                             |                                                                                                         |
| 10 Min Drive Time<br>Day-Time Population | 35,284                                                                                                  |
| 10 Min Drive Time<br>Household Income    | \$97,552                                                                                                |
| 10 Min Drive Time<br>Population          | 21,544                                                                                                  |
| 3 Mile Population                        | 19,599                                                                                                  |
| 3 Mile Incomes                           | \$98,701                                                                                                |