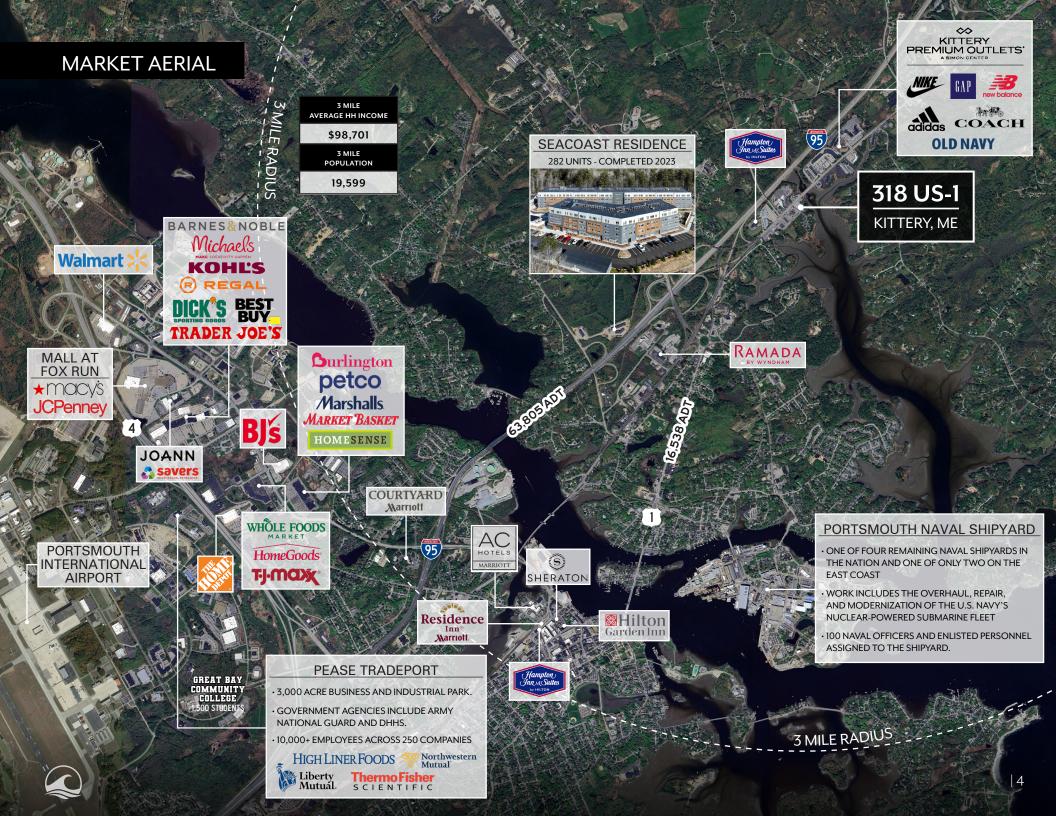

### MINUTES FROM DOWNTOWN PORTSMOUTH

5 minutes from Downtown Portsmouth which boasts a 5-mile population of 5,097 people with an average household income of \$87,815.

In addition to over 120 retailers across the **Kittery Shopping Outlets**, this dynamic corridor has seen recent development traction. Included in this growth is the approved **199 room hotel & 107 unit development** across the street from the subject property, as well as the nearly **300 unit Seacoast Residences** a mile away in Kittery, which was completed in 2023.

### PROPERTY SPECIFICATIONS

| SITE DESCRIPTION                         |                                                                                                         |
|------------------------------------------|---------------------------------------------------------------------------------------------------------|
| Property Address                         | 318 US-1, Kittery, ME 03904                                                                             |
| Land Size                                | 3.22 Acres                                                                                              |
| Building Size (GLA)                      | 18,025 Square Feet                                                                                      |
| Levels                                   | 1 Level                                                                                                 |
| Current Use                              | Retail                                                                                                  |
| Parking                                  | 98 Spaces                                                                                               |
| Zoning                                   | Commercial 1 & Residential Rural                                                                        |
| Notable<br>Allowed Uses                  | Retail, Hotel, Day-Care, Hospital, Office,<br>Repair Service, Religious                                 |
| IMPROVEMENTS                             |                                                                                                         |
| Building Profile                         | The property is improved by a one-level freestanding commercial building containing 18,025 square feet. |
| Year Constructed                         | 1983                                                                                                    |
| Signage                                  | Prominent pylon signage on Route 1.                                                                     |
| DEMOGRAPHICS                             |                                                                                                         |
| 10 Min Drive Time<br>Day-Time Population | 35,284                                                                                                  |
| 10 Min Drive Time<br>Household Income    | \$97,552                                                                                                |
| 10 Min Drive Time<br>Population          | 21,544                                                                                                  |
| 3 Mile Population                        | 19,599                                                                                                  |
| 3 Mile Incomes                           | \$98,701                                                                                                |