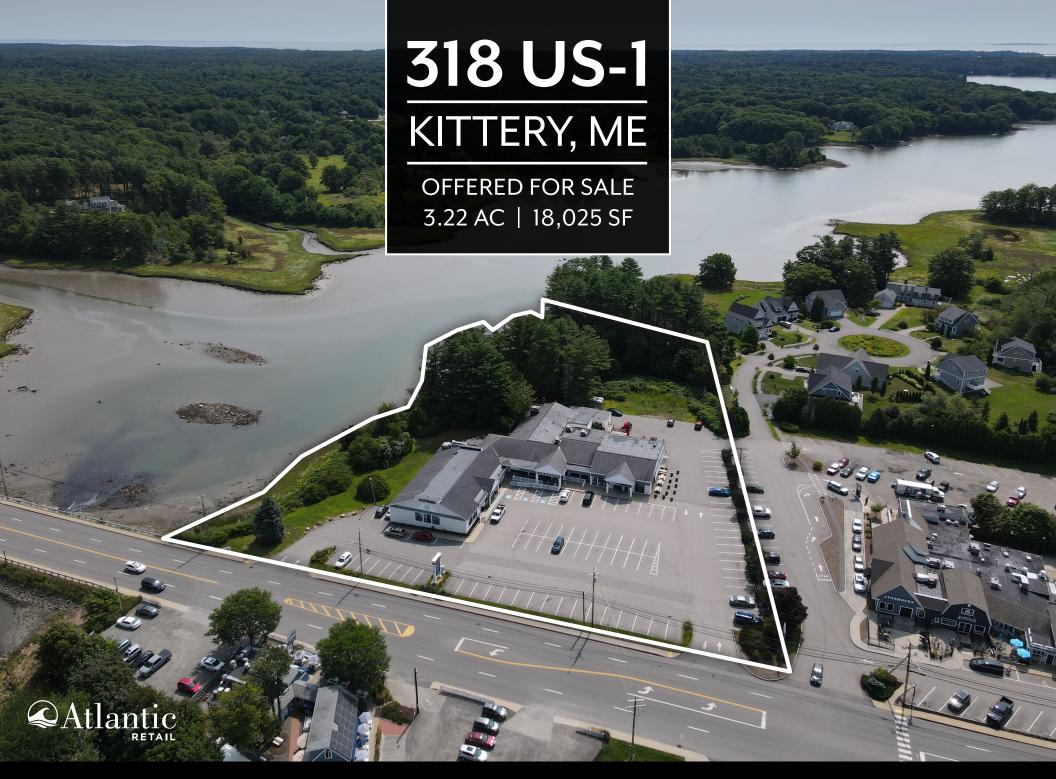

## RARE OPPORTUNITY TO REPOSITION OR REDEVELOP

A 3.22 acre site with 18,025 SF existing improvements prominently located off Route 1.

# 318 US-1 KITTERY, ME

OFFERED FOR SALE 3.22 AC | 18,025 SF

### PROPERTY SPECIFICATIONS

| SITE DESCRIPTION                         |                                                                                                         |
|------------------------------------------|---------------------------------------------------------------------------------------------------------|
| Property Address                         | 318 US-1, Kittery, ME 03904                                                                             |
| Land Size                                | 3.22 Acres                                                                                              |
| Building Size (GLA)                      | 18,025 Square Feet                                                                                      |
| Levels                                   | 1 Level                                                                                                 |
| Current Use                              | Retail                                                                                                  |
| Parking                                  | 98 Spaces                                                                                               |
| Zoning                                   | Commercial 1 & Residential Rural                                                                        |
| Notable<br>Allowed Uses                  | Retail, Hotel, Day-Care, Hospital, Office,<br>Repair Service, Religious                                 |
| IMPROVEMENTS                             |                                                                                                         |
| Building Profile                         | The property is improved by a one-level freestanding commercial building containing 18,025 square feet. |
| Year Constructed                         | 1983                                                                                                    |
| Signage                                  | Prominent pylon signage on Route 1.                                                                     |
| DEMOGRAPHICS                             |                                                                                                         |
| 10 Min Drive Time<br>Day-Time Population | 35,284                                                                                                  |
| 10 Min Drive Time<br>Household Income    | \$97,552                                                                                                |
| 10 Min Drive Time<br>Population          | 21,544                                                                                                  |
| 3 Mile Population                        | 19,599                                                                                                  |
| 3 Mile Incomes                           | \$98,701                                                                                                |