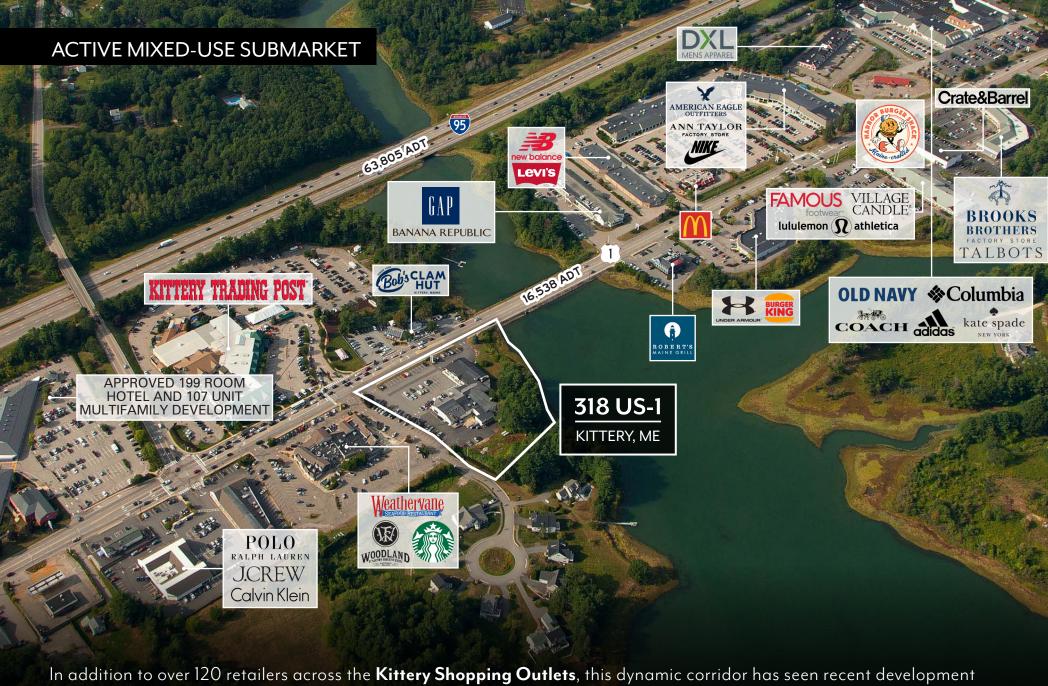

In addition to over 120 retailers across the **Kittery Shopping Outlets**, this dynamic corridor has seen recent development traction. Included in this growth is the approved **199 room hotel & 107 unit development** across the street from the subject property, as well as the nearly **300 unit Seacoast Residences** a mile away in Kittery, which was completed in 2023.

### A SIMON SHOPPING DESTINATION

The Kittery Premium Outlets are a regional shopping destination on US Highway 1 in Kittery, ME. In addition serving as an option for shoppers throughout New England, the outlets largely serve towns and cities along the Seacoast such as Portsmouth, York, Wells, Ogunquit and many others. The outlets feature more than 120 specialty stores including Tumi, Nike, Coach, American Eagle, Kate Spade and Gap.