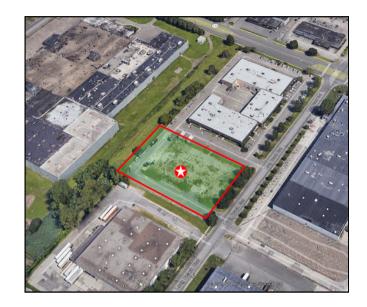

#### **The Site**

| Land:   | 1.87 Acres              |
|---------|-------------------------|
| Zoning: | General Industrial (MB) |

| Demographics      | Three Miles | Five Miles |
|-------------------|-------------|------------|
| Population:       | 131k        | 274k       |
| Median HH Income: | 62.2k       | \$72.3k    |

## DEVELOPMENT OPPORTUNITY: Clear & Level Industrial Land Minutes to I-95 for Sale at \$1.5 Million

Angel Commercial, LLC, acting as the exclusive commercial real estate broker, is pleased to offer 1.87 acres of land at **150 Long Beach Boulevard in Stratford, CT**, for sale at \$1,500,000. The parcel offers a 100% clear and level topography and is ideally situated within a General Industrial (MB) Zone, featuring a 50% maximum building coverage allowance and an 80% maximum impervious area threshold.