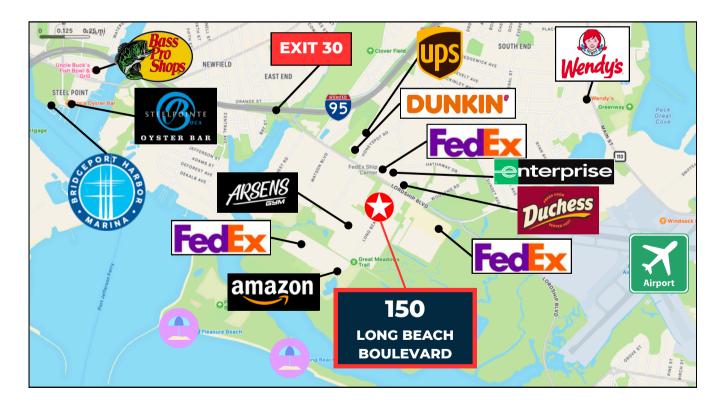

Strategically located just minutes from I-95 between Boston and Philadelphia, the property is ideal for a distribution warehouse. Its proximity to major transportation hubs, including the nearby Sikorsky Memorial Airport for private and charter plane service and the Bridgeport Harbor Marina, ensures a wide range of shipping options for potential occupants.

Additionally, the property is surrounded by distribution companies including FedEx, UPS, and Amazon, and is close to a new self-storage facility currently under construction. Nearby amenities include restaurants, fitness gyms, car rentals, retail shops, and beaches.

150 Long Beach Boulevard is less than one mile from I-95 (Exit 30), providing convenient access for transportation of goods. The property is steps from a Greater Bridgeport Transit Bus Stop at Garfield Avenue and Lordship Boulevard, offering further connectivity.