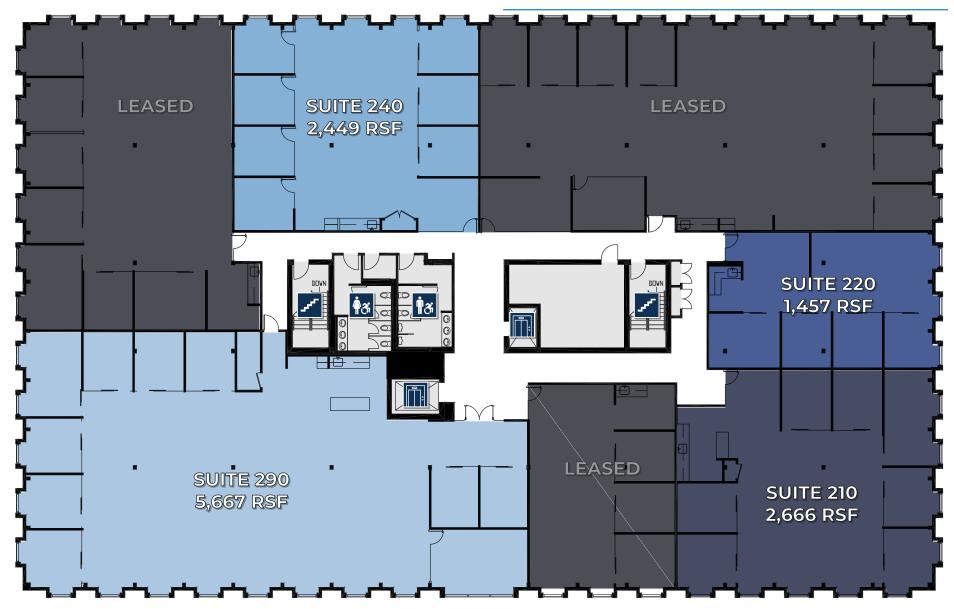

### Spec Places

Custom office solutions built to exacting specifications, Spec Places are CP Group's spin on traditional spec suites. Spec Places are also *available with a turnkey experience including furnishings and managed IT* upon request.

#### **DESIGNED FOR:**

Ideal solution for small businesses, hybrid teams and Enterprise companies

#### **COMMITMENT:**

2-5 Years

#### WHAT'S INCLUDED:

- G Fully wired
- Company branding on suite entry
- $\bigcirc$  Hybrid meeting spaces/flex offices for growth in place
- Ø Dedicated break area and copy/stor. space in each suite
- $\bigotimes$  Can be furnished upon request
- $\bigotimes$  Nightly office cleaning