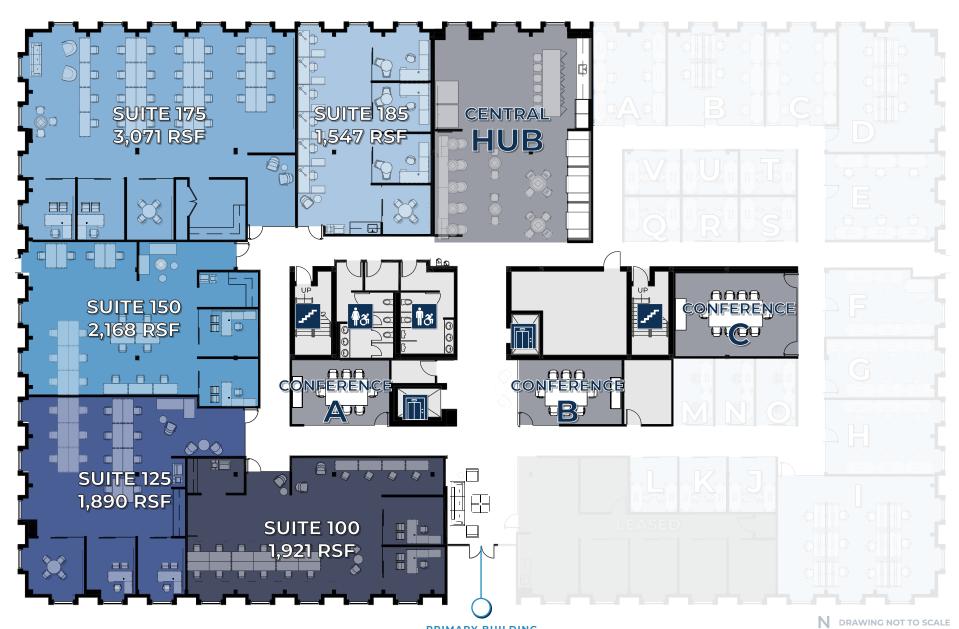

### WORCPLACES AT LAKESIDE

CP Group is proud to debut 40,000+ SF of market-leading Cowork Places, Flex Places and Spec Places at its flagship location at I-285 x GA-400 in Sandy Springs, Georgia.

Sized to meet the expectations of 21st-century professionals looking to move quickly and scale their company future in place.

Innovative blend of solo and collab spaces

Anchored by an in-building amenity core, worCPlaces at Lakeside features modern conveniences that simplify small business hurdles.

ヒレEス

9

I Break out, break away in the Central Hub