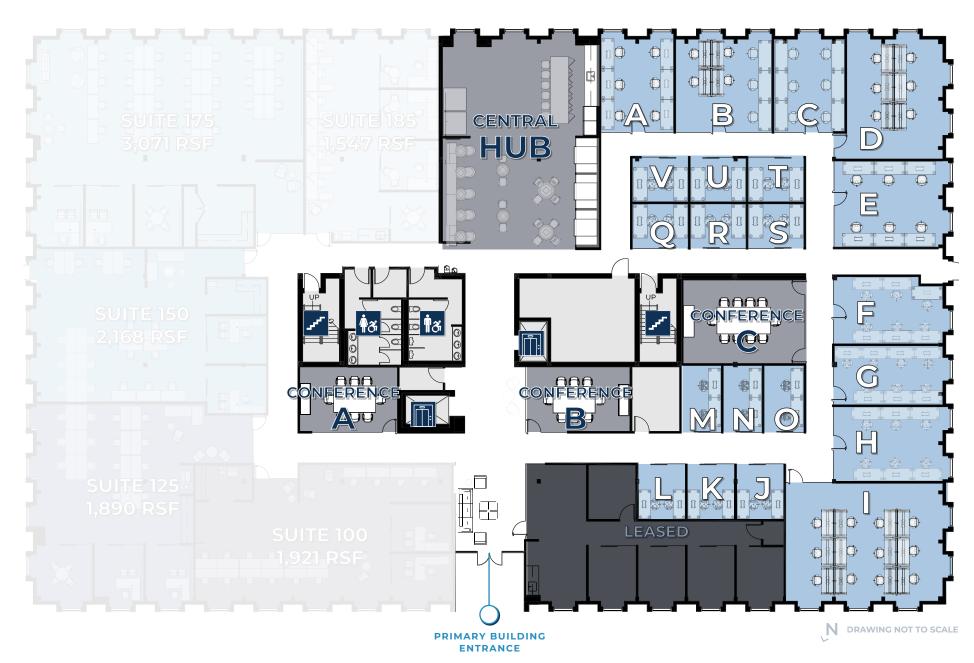

### WORCPLACES AT LAKESIDE

CP Group is proud to debut 40,000+ SF of market-leading Cowork Places, Flex Places and Spec Places at its flagship location at I-285 x GA-400 in Sandy Springs, Georgia.

Sized to meet the expectations of 21st-century professionals looking to move quickly and scale their company future in place.

Innovative blend of solo and collab spaces

Anchored by an in-building amenity core, worCPlaces at Lakeside features modern conveniences that simplify small business hurdles.

ヒレEス

9

I Break out, break away in the Central Hub