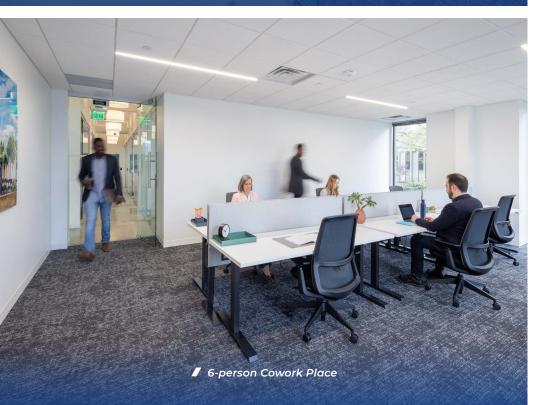

### **Cowork Places**

A scalable coworking office solution for small, growing teams, Cowork Places offers *open-plan seating* and/or single and *multi-desk private offices* with *shared common area amenities* such as conference rooms, phone booths, huddle rooms, reception area, copy room, and server room.

### DESIGNED FOR:

Ultimate flexibility for one to 20