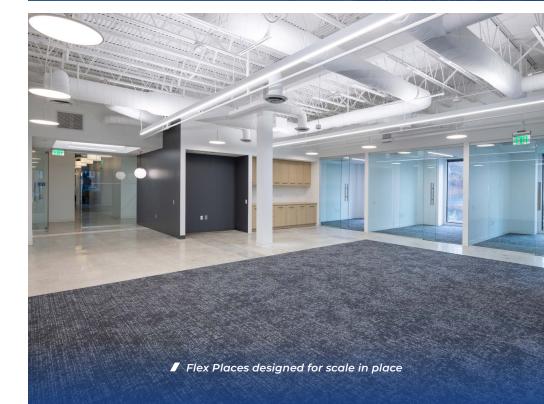

### Flex Places

The ideal office solution for *scaling small businesses and Enterprise teams*, Flex Places presents private, *flexible term space* that offers shared common area amenities such as huddle rooms, reception area, pantry/copy room, and a dedicated server room.