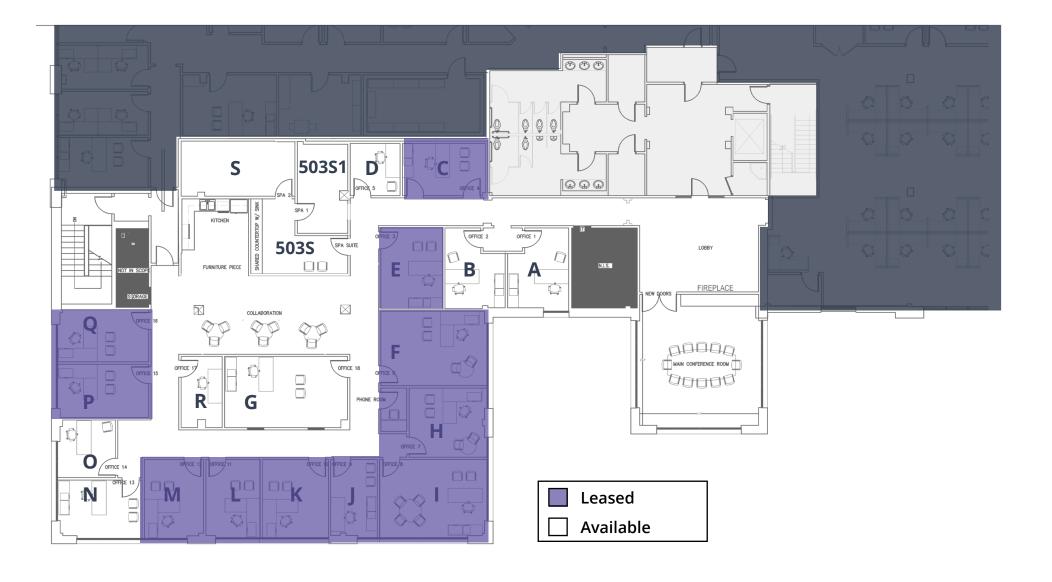

### The spaces

that make it happen.

# HIGHLIGHTS

| Suite        | Approx. Square feet | Asking Monthly Rate | Date Available |    |     |   |        |              |                    |                           |                                |                                     |                                       |                                        |                                        |                                        |
|--------------|---------------------|---------------------|----------------|----|-----|---|--------|--------------|--------------------|---------------------------|--------------------------------|-------------------------------------|---------------------------------------|----------------------------------------|----------------------------------------|----------------------------------------|
| <b>A</b> *   | 320                 | \$1,175             | Now            |    |     |   |        |              |                    |                           |                                |                                     |                                       |                                        |                                        |                                        |
| <b>B</b> *   | 322                 | \$1,125             | Now            |    |     |   | Inte   | Interior s   | Interior suite v   | Interior suite with tw    | Interior suite with two doo    | Interior suite with two doors       | Interior suite with two doors         | Interior suite with two doors          | Interior suite with two doors          | Interior suite with two doors          |
| <b>C</b>     | 288                 | Leased              |                |    |     |   |        |              |                    |                           |                                |                                     |                                       |                                        |                                        |                                        |
| D            | 172                 | \$675               | Now            |    |     |   |        |              |                    |                           |                                |                                     |                                       |                                        |                                        |                                        |
| <del></del>  | 326                 | Leased              |                |    |     |   |        |              |                    |                           |                                |                                     |                                       |                                        |                                        |                                        |
| F            | 517                 | Leased              |                |    |     |   |        |              |                    |                           |                                | 2 111 1111 1                        |                                       |                                        |                                        |                                        |
| G            | 575                 | \$1,950             | Now            |    |     |   | Coul   | Could be     | Could be additi    | Could be additional s     | Could be additional spa roc    | Could be additional spa room        | Could be additional spa room          | Could be additional spa room           | Could be additional spa room           | Could be additional spa room           |
| - # -        | 352                 | Leased              |                |    |     |   |        |              |                    |                           |                                |                                     |                                       |                                        |                                        |                                        |
| <del> </del> | 549                 | Leased              |                |    |     |   |        |              |                    |                           |                                |                                     |                                       |                                        |                                        |                                        |
| <del></del>  | 240                 | Leased              |                |    |     |   |        |              |                    |                           |                                |                                     |                                       |                                        |                                        |                                        |
| K            | 339                 | Leased              |                | Co | orn | e | er sui | er suite all | er suite all glass | er suite all glass with o | er suite all glass with courty | er suite all glass with courtyard v | er suite all glass with courtyard vie | er suite all glass with courtyard view | er suite all glass with courtyard view | er suite all glass with courtyard view |
| <u> </u>     | 282                 | Leased              |                |    |     |   |        |              |                    |                           |                                |                                     |                                       |                                        |                                        |                                        |
| M            | 305                 | Leased              |                |    |     |   |        |              |                    |                           |                                |                                     |                                       |                                        |                                        |                                        |
| <b>○ N**</b> | 322                 | \$1,475             | Now            |    |     |   |        |              |                    |                           |                                |                                     |                                       |                                        |                                        |                                        |
| O**          | 218                 | \$950               | Now            |    |     |   |        |              |                    |                           |                                |                                     |                                       |                                        |                                        |                                        |
| P            | 314                 | Leased              |                |    |     |   |        | Corne        | Corner suit        | Corner suite all g        | Corner suite all glass         | Corner suite all glass              | Corner suite all glass                | Corner suite all glass                 | Corner suite all glass                 | Corner suite all glass                 |
| <del>Q</del> | 312                 | Leased              |                |    |     |   |        |              |                    |                           |                                |                                     |                                       |                                        |                                        |                                        |
| R            | 191                 | \$725               | Now            |    |     |   |        |              |                    |                           |                                |                                     |                                       |                                        |                                        |                                        |

Now

\$2,800

<sup>\*</sup> Preference for Suites A and B to be leased together

<sup>\*\*</sup> Suites N and O to be leased together

Ashley Jackrel, CCIM Senior Vice President

+1 843 327 0124 ashley.jackrel@avisonyoung.com