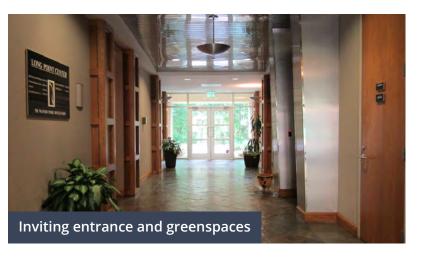

Strategically located at the gateway entrance to Mt. Pleasant from Daniel Island, Long Point Center is one of the Town's finest office environments. The naturally scenic two building campus is situated among canopies of grand trees. Innovative green spaces were designed to create an inviting work experience for employees and a welcoming environment for guests. LPC Executive Suites feature private offices, large conference space, an attractive furnished lobby and collaboration areas. Exterior suites feature floor-to-ceiling windows accentuating the tree-lined view. Amenities abound nearby with Belle Hall offering many dining and shopping options.