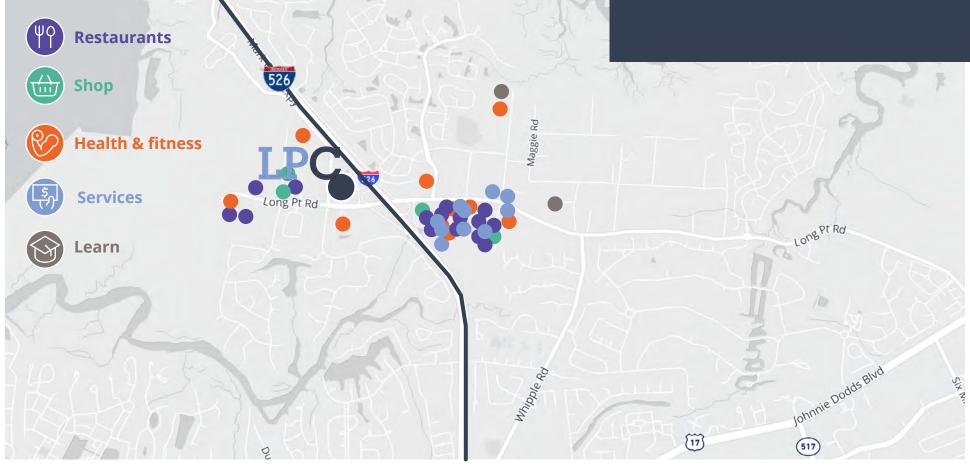

Strategically located at the gateway entrance to Mt. Pleasant from Daniel Island, Long Point Center is one of the Town's finest office environments. The naturally scenic two building campus is situated among canopies of grand trees. Innovative green spaces were designed to create an inviting work experience for employees and a welcoming environment for guests. LPC Executive Suites feature private offices, large conference space, an attractive furnished lobby and collaboration areas. Exterior suites feature floor-to-ceiling windows accentuating the tree-lined view. Amenities abound nearby with Belle Hall offering many dining and shopping options.