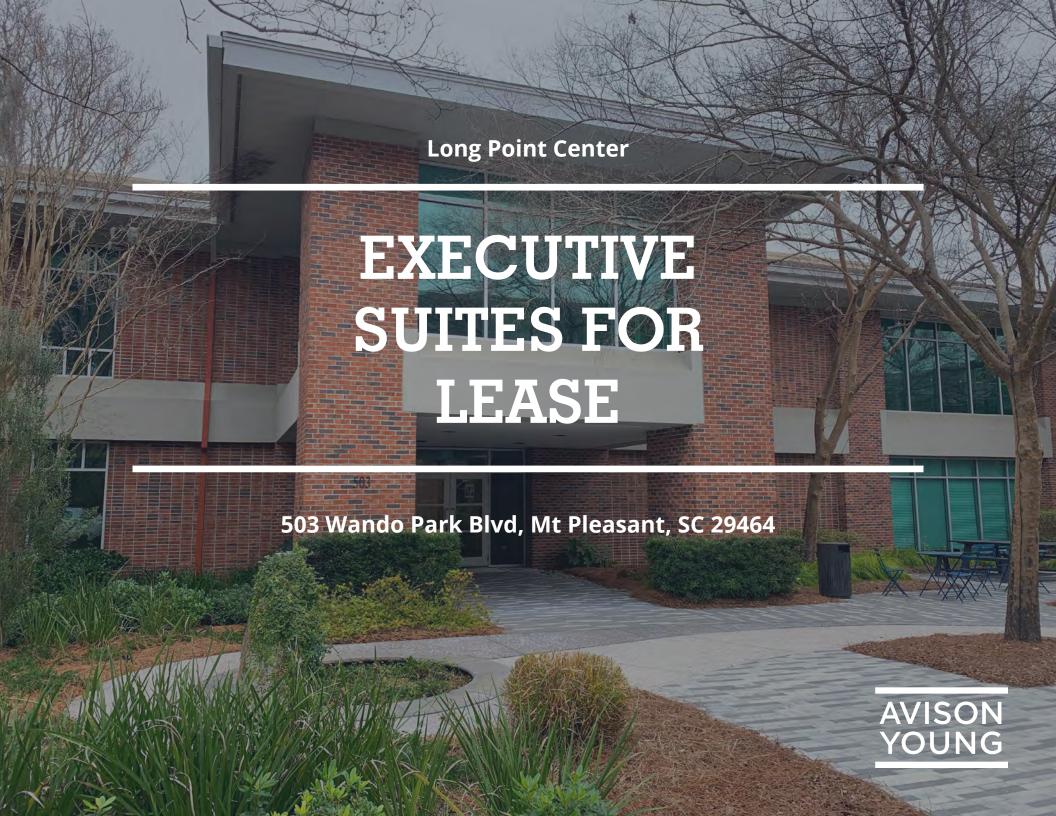

Strategically located at the gateway entrance to Mt. Pleasant from Daniel Island, Long Point Center is one of the Town's finest office environments. The naturally scenic two building campus is situated among canopies of grand trees. Innovative green spaces were designed to create an inviting work experience for employees and a welcoming environment for guests. LPC Executive Suites feature private offices, large conference space, an attractive furnished lobby and collaboration areas. Exterior suites feature floor-to-ceiling windows accentuating the tree-lined view. Amenities abound nearby with Belle Hall offering many dining and shopping options.