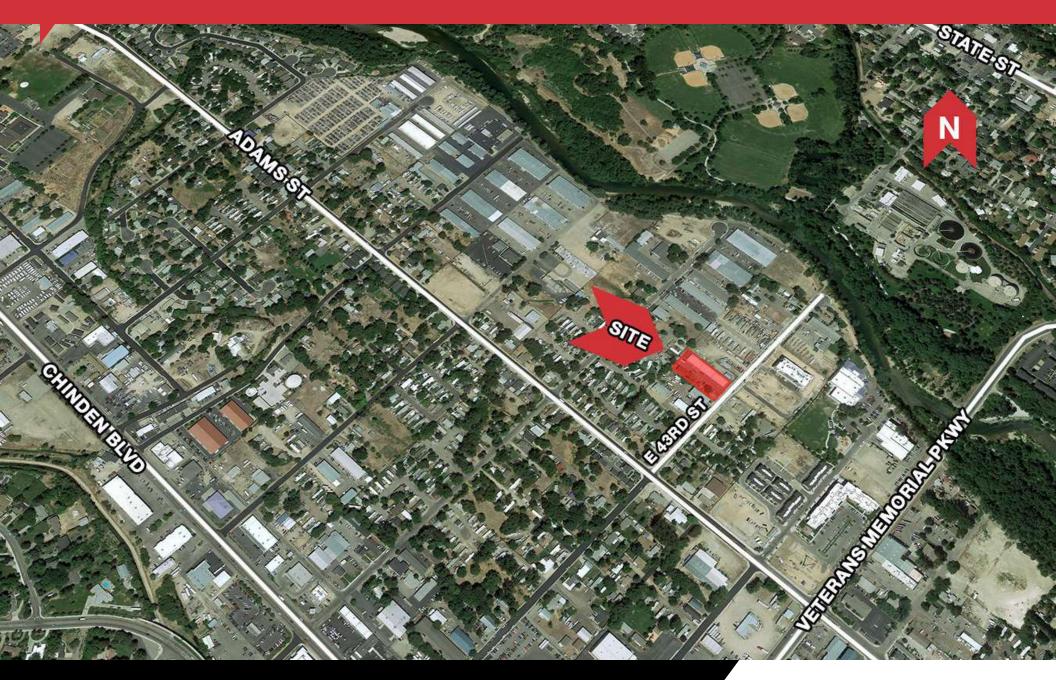

### **Additional Photos**

BEN FULCHER P: 208.229.2020 C: 208.859.7407 | bfulcher@naiselect.com

NAI SELECT | RALLENS REALTY CONSULTANTS | 5571 N. GLENWOOD ST., BOISE, ID 83714 | 208.229.2020