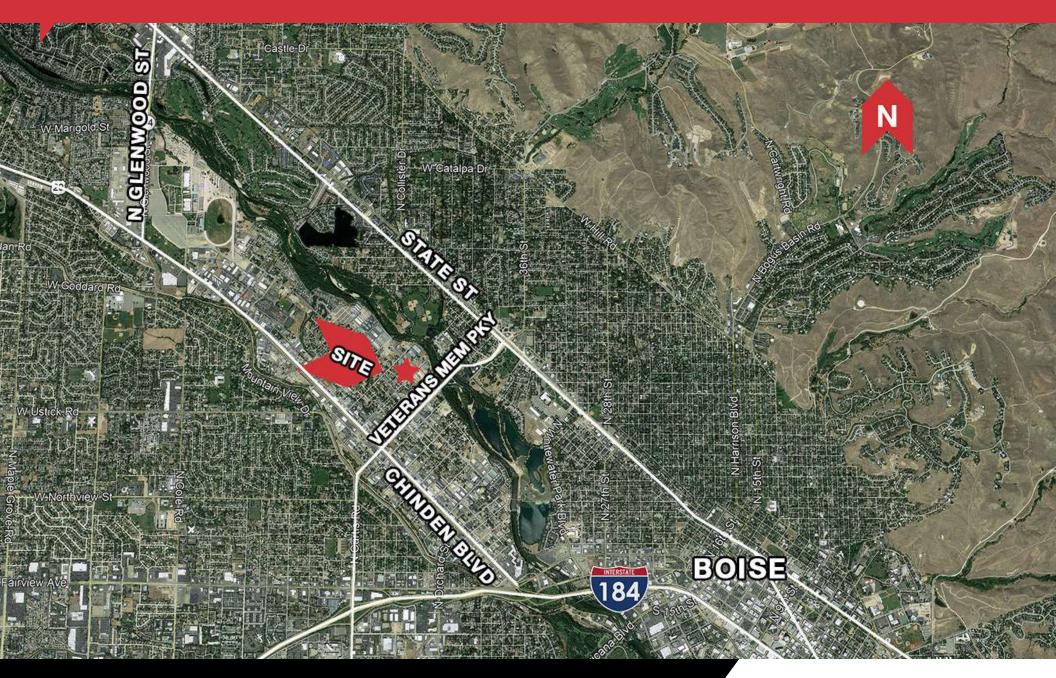

### **Additional Photos**

BEN FULCHER P: 208.229.2020 C: 208.859.7407 | bfulcher@naiselect.com

NAI SELECT | RALLENS REALTY CONSULTANTS | 5571 N. GLENWOOD ST., BOISE, ID 83714 | 208.229.2020