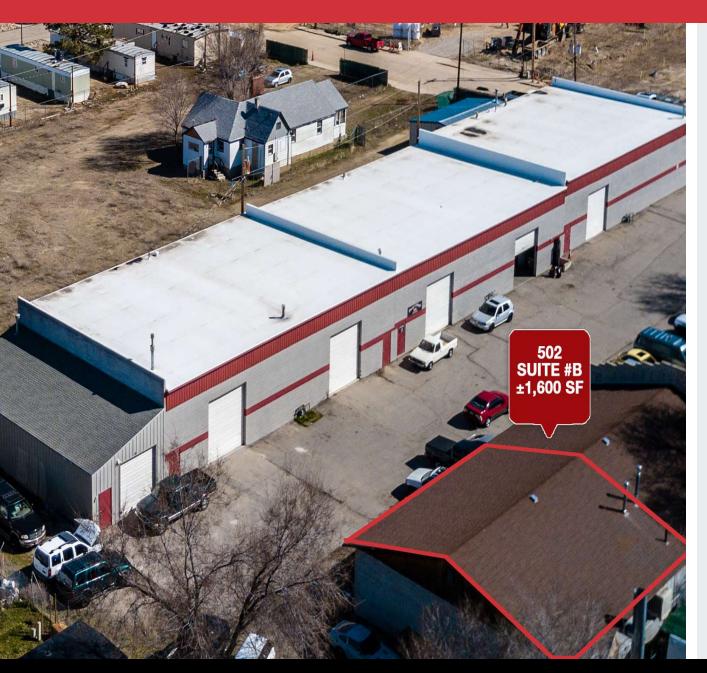

GARDEN CITY WAREHOUSE SPACE

502 E 43RD STREET, GARDEN CITY, ID

#### **PROPERTY INFORMATION**

| PROPERTY TYPE:   | Industrial                                       |
|------------------|--------------------------------------------------|
| ADDRESS:         | 502 E 43rd St, Suite B,<br>Garden City, ID 83714 |
| AVAILABLE SPACE: | 1,600 SF                                         |
| ZONING:          | C-2 - Garden City                                |
| LEASE RATE:      | \$1,360/month NNN                                |
| LEASE TERM:      | 3 - 5 Years                                      |

#### **HIGHLIGHTS**

- Affordable warehouse space
- Space features roll-up door, small office, restroom
- Centrally-located in Garden City; Less than 10
  minutes from Interstate 84

This information was obtained from sources believed reliable but cannot be guaranteed and is subject to change at any time. Any opinions or estimates are used for example only.