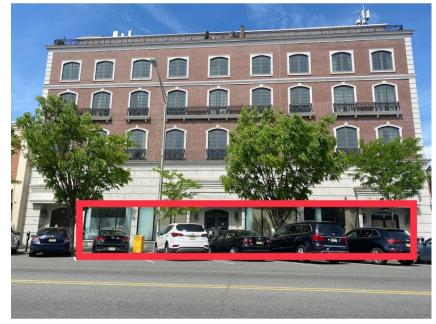

## PRIME RETAIL SPACE 47 West Palisade Avenue Englewood, NJ 07631

**Store Size:** 

Rent: Rental Increases: Real Estate Taxes: Insurance: CAM: Term: Utilities: Previous Tenant: Condition of Premises: Availability: 80'2" x irreg. = 8,119 s.f., divisible as two stores: 4,399 s.f. and 3,720s.f. Available upon request 3% Annually Currently \$5.30 psf Currently \$1.15 psf Currently \$1.57 psf Minimum of Five (5) Years Independently metered Camille La Vie Delivered as a "vanilla box" Immediate

Remarks: This building fronts W. Palisade Ave., the main east/west commercial corridor of Englewood. The area is very vibrant with Dulce de Leche, a popular neighborhood bakery located immediately next door. In addition, the building backs on to Palisades Court which is home to a \$95 million ShopRite and other specialty stores which serve the entire community. Other immediate neighbors include McDonald's, Chick-Fil-A, European Wax, Hand & Stone, CVS, and Club Pilates, to name a few. Englewood has an extended trade area with such "anchors" as its own Bergen PAC (Performing Arts Center) with some 200,000 patrons enjoying its performances annually. In addition, Englewood Health, formerly Englewood Hospital, has 2,900 staff, 900 MDs and 400 volunteers just 1 mile north of this location! You can often find staff in medical uniforms picking up "take out" and other sundries in their off hours. Englewood is also known as the "car dealership capitol" of Northern New Jersey!