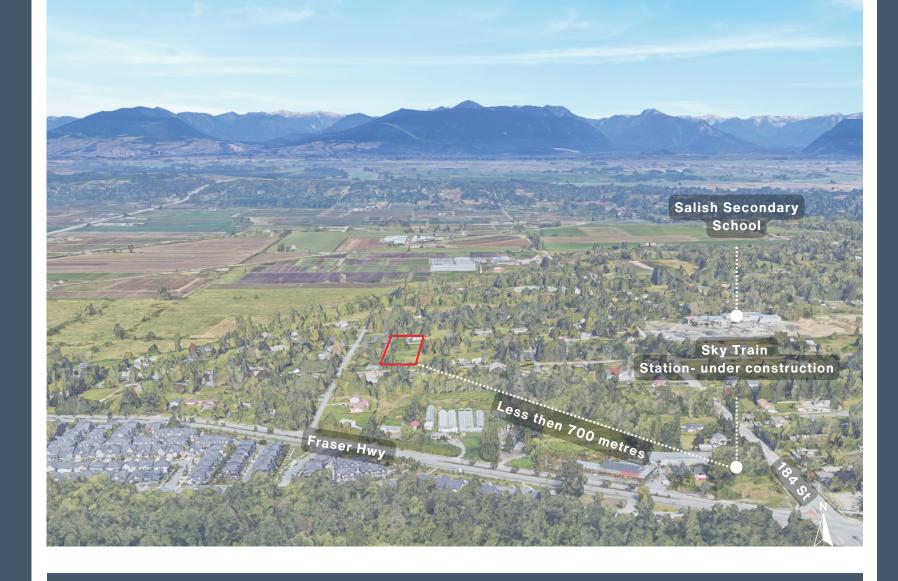

1.19 ACRE CONDO SITE - WEST CLAYTON FOR SALE

**18241 - 73 AVE** SURREY, BC

## JAS SANDHU

Century 21 Coastal Realty Ltd

604. 800. 1800 jas@thelandpro.ca

The property is located within a Transit-Oriented Area (TOA) with a Floor Area Ratio (FAR) of up to 3.0, allowing for the development of up to 8 stories. Additionally, there are no minimum parking requirements for this site, providing flexibility in design and development. The absence of parking requirements will also help reduce overall development costs, offering greater efficiency in project planning and execution.