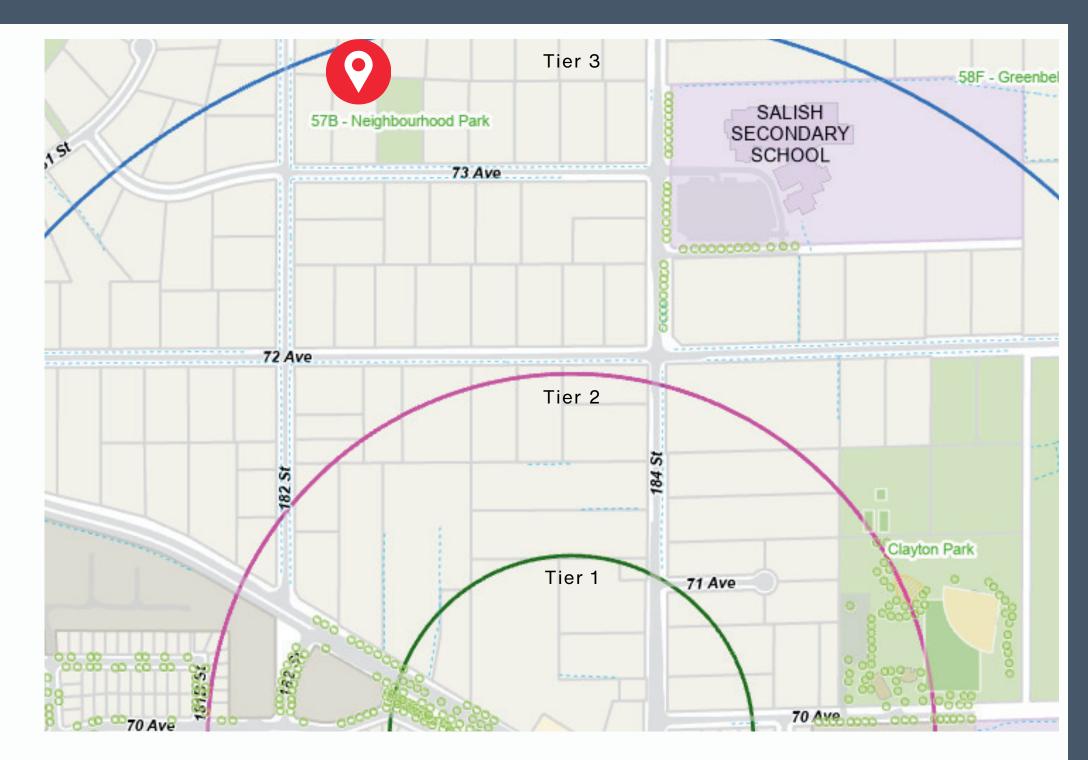

## Category 1: Skytrain in Metro Vancouver

Tier 3: Greater than 400-800 || Up to 3.0 || Up to 8